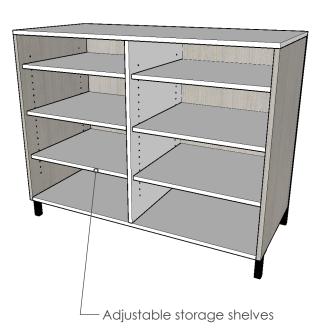

The essential wrap desk has been created to provide additional storage and surface area to go along with the cash desk. The wrap desk has predrilled adjustable shelves hidden behind a solid front to keep all your retail clutter hidden from customers. Wrap desks work well paired with cash desks and showcases.