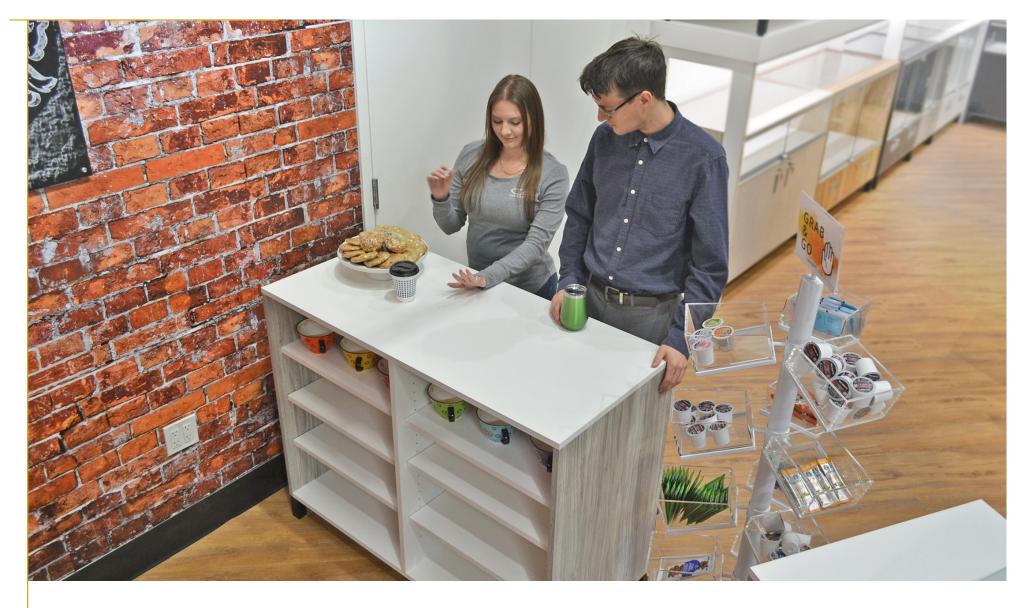

The essential wrap desk has been created to provide additional storage and surface area to go along with the cash desk. The wrap desk has predrilled adjustable shelves hidden behind a solid front to keep all your retail clutter hidden from customers. Wrap desks work well paired with cash desks and showcases.

The essential filler (sometimes called corner piece) is a key fixture when putting multiple showcases together. It ensures your staff can access all of the functionality of your showcases and wall cases while preserving your overall display look.