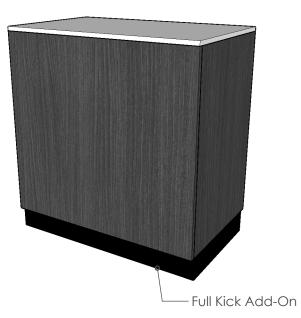

### **3FT WRAP DESK**

36 INCHES WIDE | 22 INCHES DEEP | 34 INCHES HIGH

**Add-Ons:** Full Kick Base, Locking Doors, Locking Drawers

### **4FT WRAP DESK**

48 INCHES WIDE | 22 INCHES DEEP | 34 INCHES HIGH

**Add-Ons:** Full Kick Base, Locking Doors, Locking Drawers