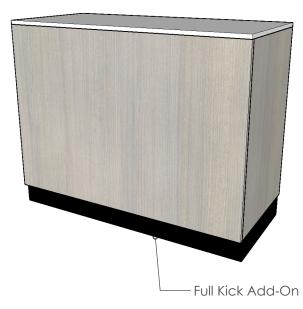

### **3FT WRAP DESK**

36 INCHES WIDE | 22 INCHES DEEP | 34 INCHES HIGH

**Add-Ons:** Full Kick Base, Locking Doors, Locking Drawers

### **4FT WRAP DESK**

48 INCHES WIDE | 22 INCHES DEEP | 34 INCHES HIGH

**Add-Ons:** Full Kick Base, Locking Doors, Locking Drawers