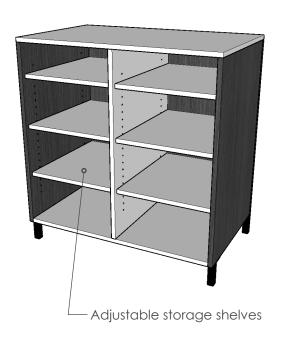

The essential wrap desk has been created to provide additional storage and surface area to go along with the cash desk. The wrap desk has predrilled adjustable shelves hidden behind a solid front to keep all your retail clutter hidden from customers. Wrap desks work well paired with cash desks and showcases.

### **3FT WRAP DESK**

36 INCHES WIDE | 22 INCHES DEEP | 34 INCHES HIGH

**Add-Ons:** Full Kick Base, Locking Doors, Locking Drawers

### **4FT WRAP DESK**

48 INCHES WIDE | 22 INCHES DEEP | 34 INCHES HIGH

**Add-Ons:** Full Kick Base, Locking Doors, Locking Drawers