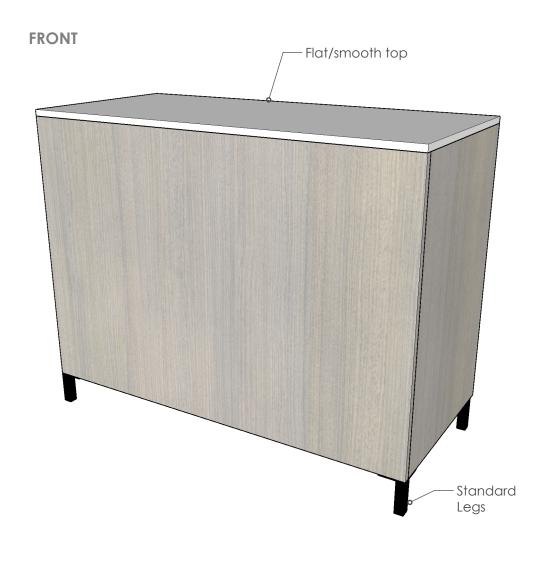

The essential wrap desk has been created to provide additional storage and surface area to go along with the cash desk. The wrap desk has predrilled adjustable shelves hidden behind a solid front to keep all your retail clutter hidden from customers. Wrap desks work well paired with cash desks and showcases.

### **3FT WRAP DESK**

36 INCHES WIDE | 22 INCHES DEEP | 34 INCHES HIGH

**Add-Ons:** Full Kick Base, Locking Doors, Locking Drawers

### **4FT WRAP DESK**

48 INCHES WIDE | 22 INCHES DEEP | 34 INCHES HIGH

**Add-Ons:** Full Kick Base, Locking Doors, Locking Drawers