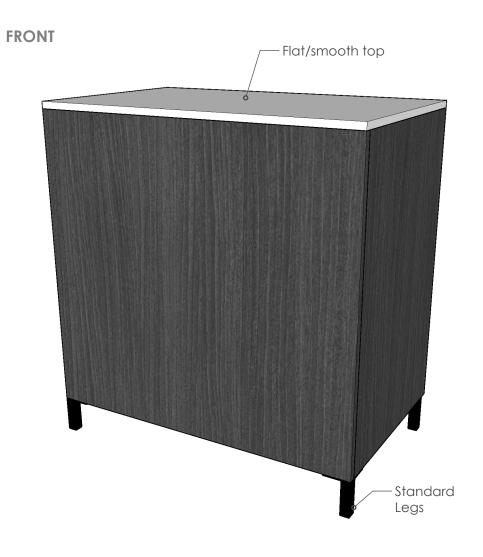

The essential wrap desk has been created to provide additional storage and surface area to go along with the cash desk. The wrap desk has predrilled adjustable shelves hidden behind a solid front to keep all your retail clutter hidden from customers. Wrap desks work well paired with cash desks and showcases.

### **3FT WRAP DESK**

36 INCHES WIDE | 22 INCHES DEEP | 34 INCHES HIGH

**Add-Ons:** Full Kick Base, Locking Doors, Locking Drawers

### **4FT WRAP DESK**

48 INCHES WIDE | 22 INCHES DEEP | 34 INCHES HIGH

**Add-Ons:** Full Kick Base, Locking Doors, Locking Drawers