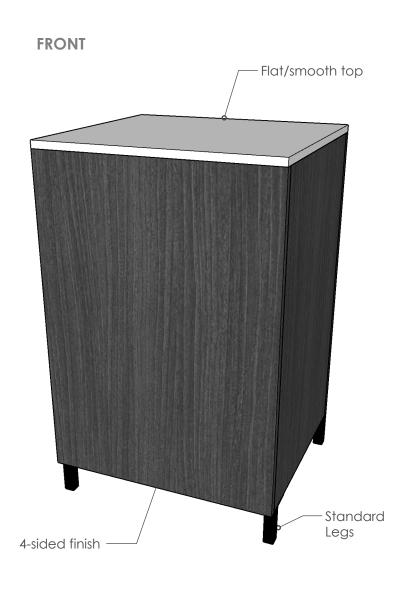

The essential filler (sometimes called corner piece) is a key fixture when putting multiple showcases together. It ensures your staff can access all of the functionality of your showcases and wall cases while preserving your overall display look.

## **2FT FILLER**

24 INCHES WIDE | 22 INCHES DEEP | 34 INCHES HIGH