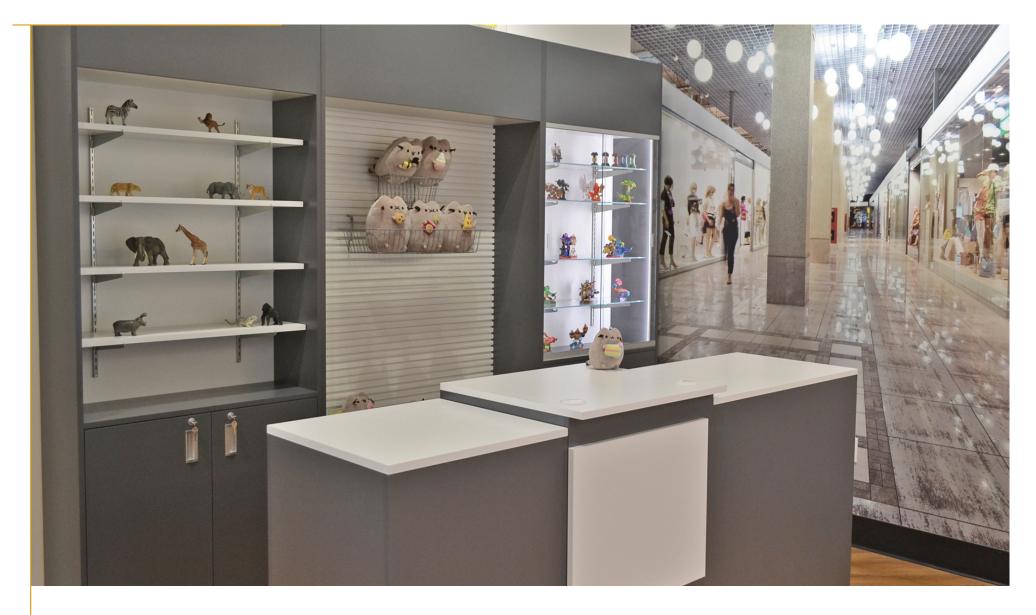

# YOUR ESSENTIAL WALL CASE

#### YOUR ESSENTIAL WALL CASE

Retailers love wall cases for increasing both their display space as well as on floor storage space. Our essential wall cases are built with retailers in mind.

You can choose from either a high or low storage base and 2 different widths – making these wall cases work in many different spaces.

The standard options for top storage are moveable melamine shelves, slatwall or moveable glass shelves with glass doors. Each wall case can stand alone or be paired with other wall cases to cover entire walls in your space.

You can also add customizations like lighting, vinyl graphics or LED graphic display flip frames.