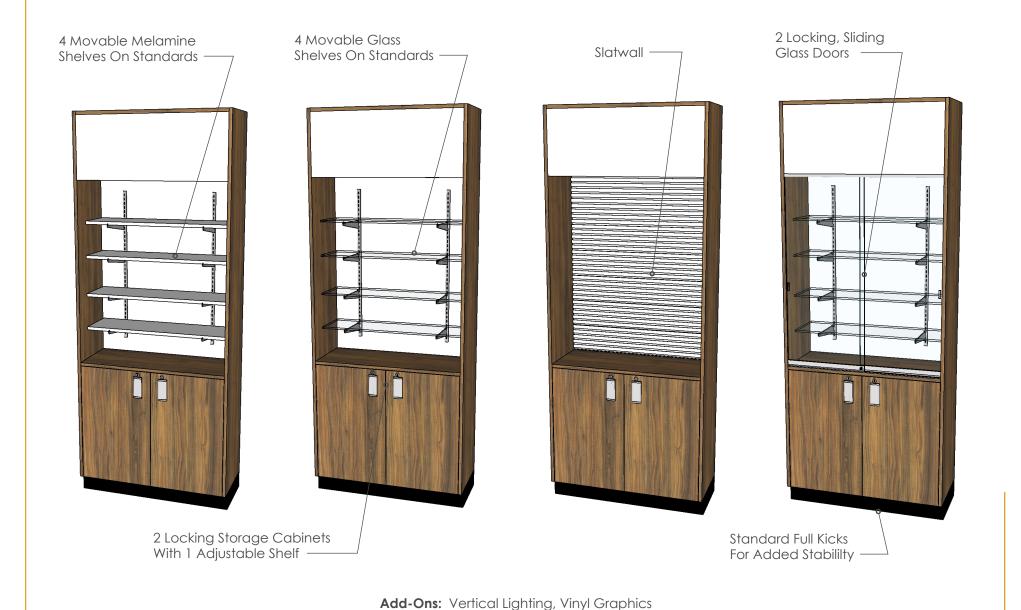

The standard options for top storage are moveable melamine shelves, slatwall or moveable glass shelves with glass doors. Each wall case can stand alone or be paired with other wall cases to cover entire walls in your space.

You can also add customizations like lighting, vinyl graphics or LED graphic display flip frames.

# **3FT WALL CASES HIGH BASE DISPLAY OPTIONS**

36 INCHES WIDE | 14.75 INCHES DEEP | 90 INCHES HIGH

#### **4FT WALL CASES**

LOW BASE

48 INCHES WIDE | 14.75 INCHES DEEP 90 INCHES HIGH

HIGH BASE

48 INCHES WIDE | 14.75 INCHES DEEP 90 INCHES HIGH

**FULL VISION** 

48 INCHES WIDE | 20 INCHES DEEP 78 INCHES HIGH

# 4FT WALL CASES HIGH BASE DISPLAY OPTIONS

48 INCHES WIDE | 14.75 INCHES DEEP | 90 INCHES HIGH