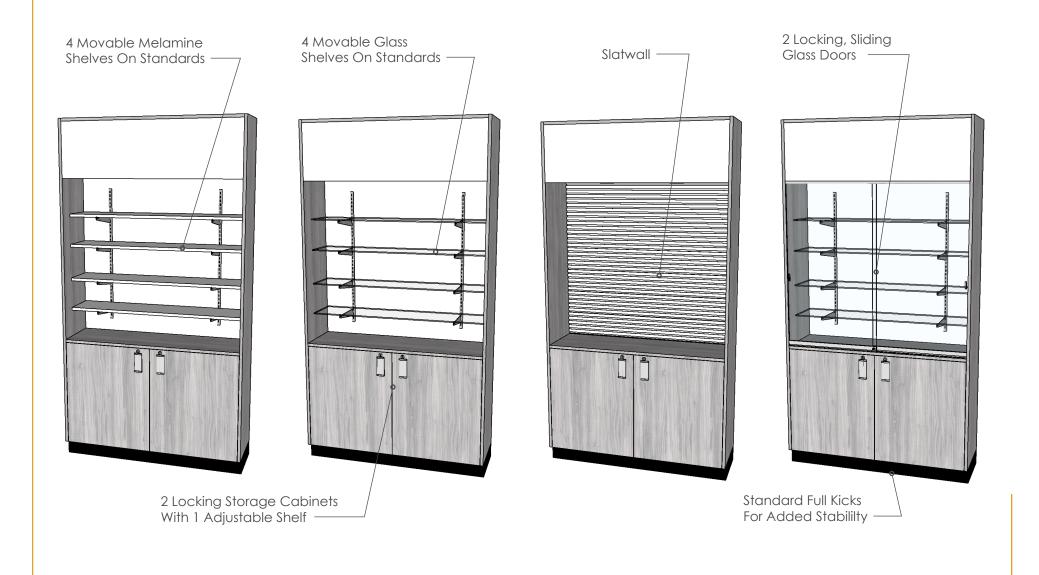

The standard options for top storage are moveable melamine shelves, slatwall or moveable glass shelves with glass doors. Each wall case can stand alone or be paired with other wall cases to cover entire walls in your space.

# **3FT WALL CASES LOW BASE DISPLAY OPTIONS**

36 INCHES WIDE | 14.75 INCHES DEEP | 90 INCHES HIGH

# **3FT WALL CASES HIGH BASE DISPLAY OPTIONS**

36 INCHES WIDE | 14.75 INCHES DEEP | 90 INCHES HIGH