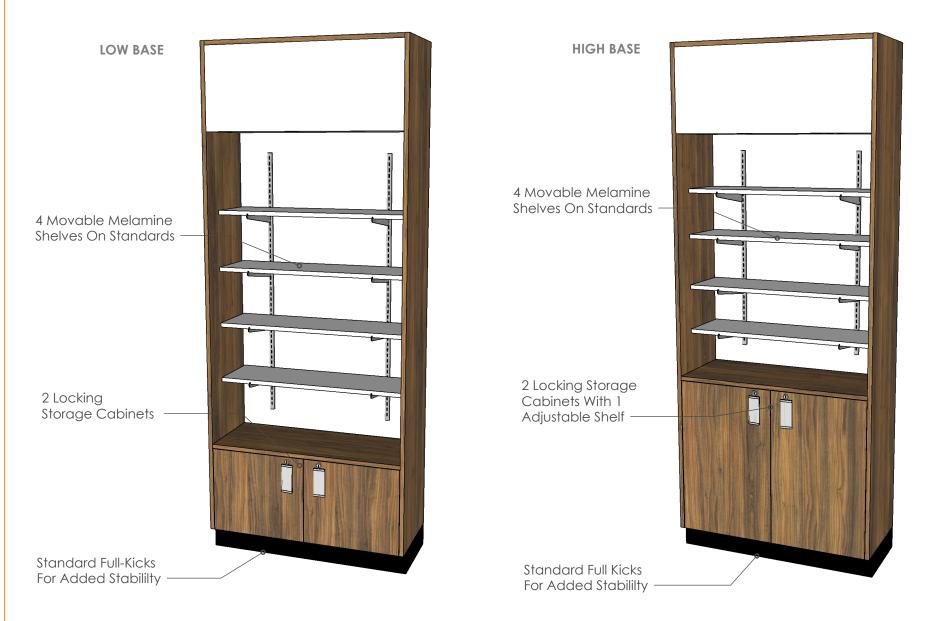

#### YOUR ESSENTIAL WALL CASE

Retailers love wall cases for increasing both their display space as well as on floor storage space. Our essential wall cases are built with retailers in mind.

You can choose from either a high or low storage base and 2 different widths – making these wall cases work in many different spaces.

#### **3FT WALL CASES**

36 INCHES WIDE | 14.75 INCHES DEEP | 90 INCHES HIGH

# **3FT WALL CASES LOW BASE DISPLAY OPTIONS**

36 INCHES WIDE | 14.75 INCHES DEEP | 90 INCHES HIGH

# **3FT WALL CASES HIGH BASE DISPLAY OPTIONS**

36 INCHES WIDE | 14.75 INCHES DEEP | 90 INCHES HIGH