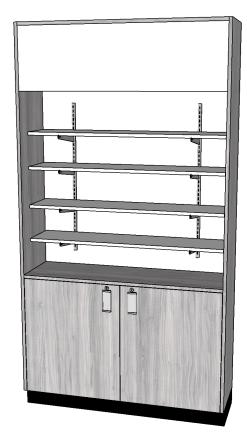

# **3FT WALL CASES LOW BASE DISPLAY OPTIONS**

36 INCHES WIDE | 14.75 INCHES DEEP | 90 INCHES HIGH