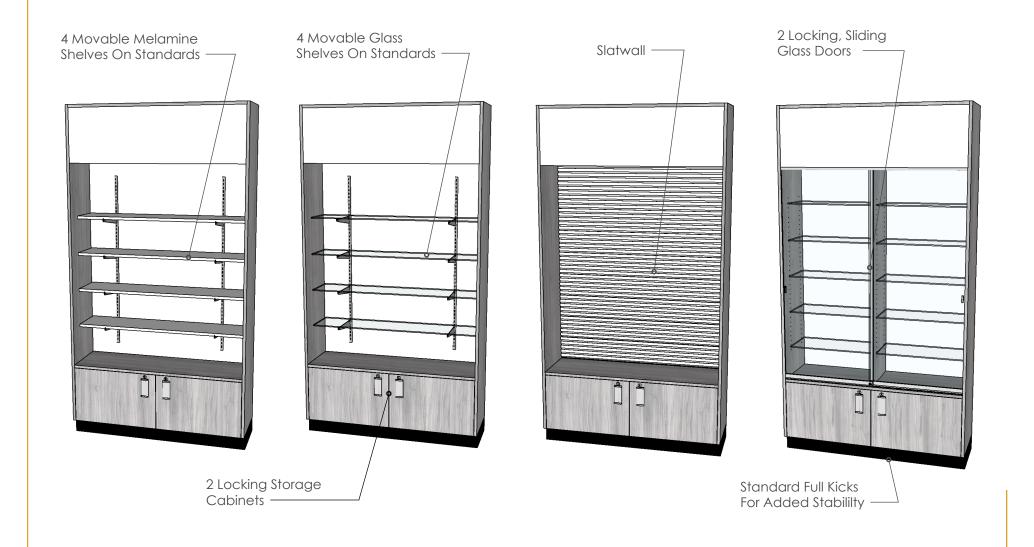

The standard options for top storage are moveable melamine shelves, slatwall or moveable glass shelves with glass doors. Each wall case can stand alone or be paired with other wall cases to cover entire walls in your space.