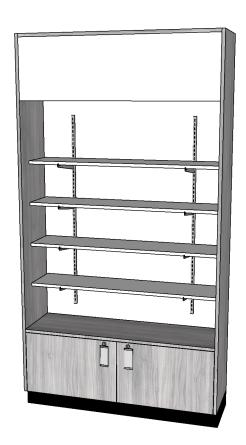

# **3FT WALL CASES HIGH BASE DISPLAY OPTIONS**

36 INCHES WIDE | 14.75 INCHES DEEP | 90 INCHES HIGH