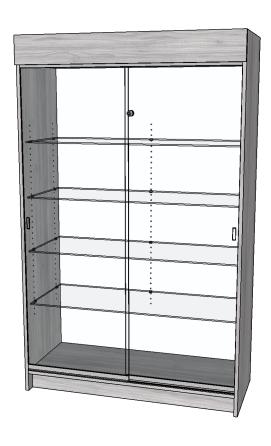

The standard options for top storage are moveable melamine shelves, slatwall or moveable glass shelves with glass doors. Each wall case can stand alone or be paired with other wall cases to cover entire walls in your space.