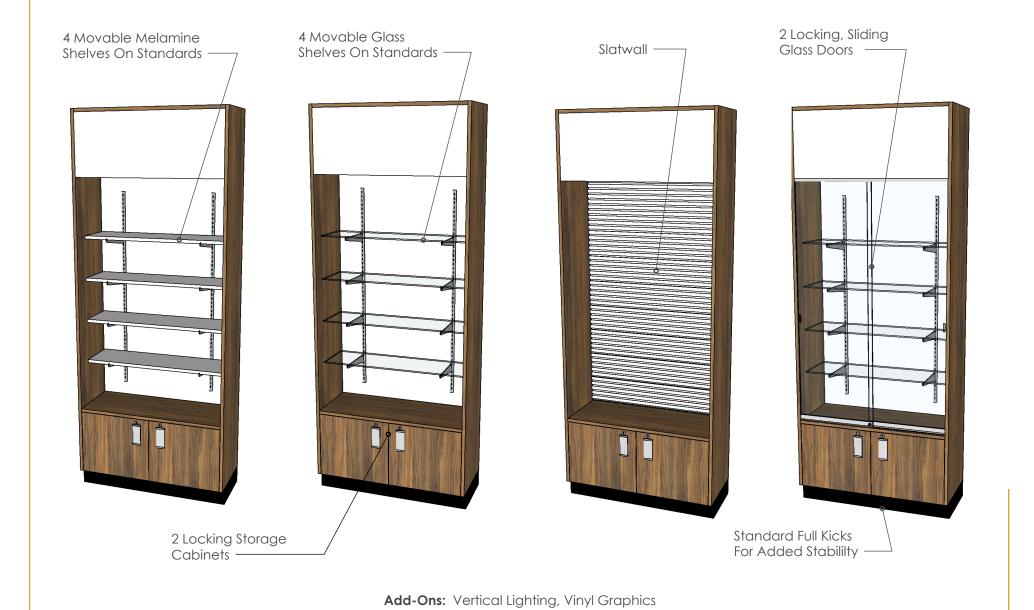

The standard options for top storage are moveable melamine shelves, slatwall or moveable glass shelves with glass doors. Each wall case can stand alone or be paired with other wall cases to cover entire walls in your space.

You can also add customizations like lighting, vinyl graphics or LED graphic display flip frames.

# **3FT WALL CASES LOW BASE DISPLAY OPTIONS**

36 INCHES WIDE | 14.75 INCHES DEEP | 90 INCHES HIGH

#### **4FT WALL CASES**

LOW BASE

48 INCHES WIDE | 14.75 INCHES DEEP 90 INCHES HIGH

HIGH BASE

48 INCHES WIDE | 14.75 INCHES DEEP 90 INCHES HIGH

**FULL VISION** 

48 INCHES WIDE | 20 INCHES DEEP 78 INCHES HIGH

# 4FT WALL CASES LOW BASE DISPLAY OPTIONS

48 INCHES WIDE | 14.75 INCHES DEEP | 90 INCHES HIGH