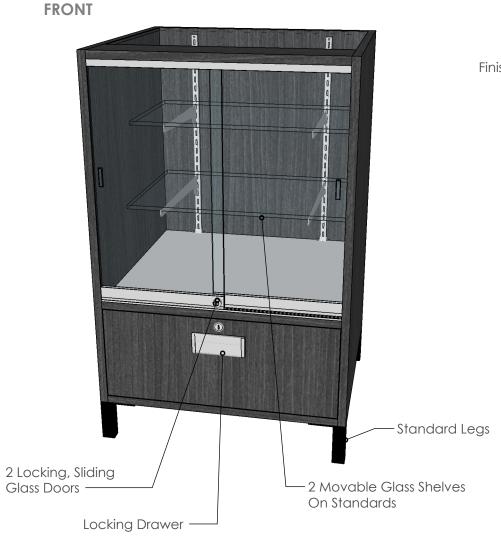

#### **FRONT**

All showcases come with locking drawers to keep your merchandise safe.

Need to create a display area with multiple showcases? Our essential filler will ensure all your showcases are accessible as well as adding some counter top surface to your display area.