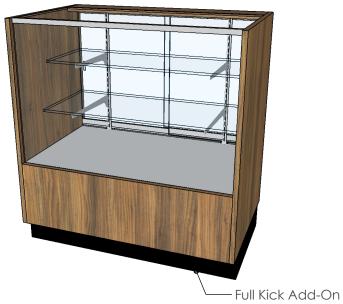

# 4FT 2/3 VISION SHOW CASE

48 INCHES WIDE | 22 INCHES DEEP | 34 INCHES HIGH

**FRONT** 

Add-Ons: Integrated Lighting, Full Kick Base

**FRONT** 