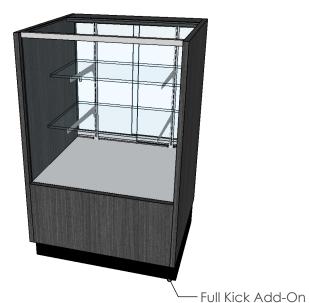

# 4FT 2/3 VISION SHOW CASE

48 INCHES WIDE | 22 INCHES DEEP | 34 INCHES HIGH

**FRONT** 

Add-Ons: Integrated Lighting, Full Kick Base

**FRONT** 