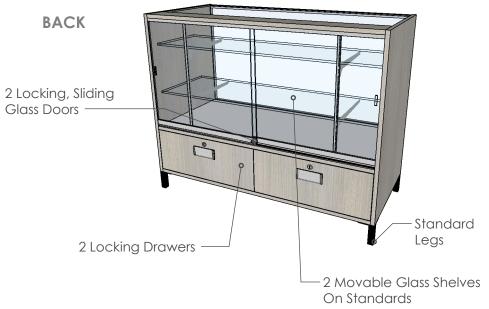

All showcases come with locking drawers to keep your merchandise safe.

Need to create a display area with multiple showcases? Our essential filler will ensure all your showcases are accessible as well as adding some counter top surface to your display area.

# **2FT 2/3 VISION SHOW CASE**

24 INCHES WIDE | 22 INCHES DEEP | 34 INCHES HIGH

#### **FRONT**