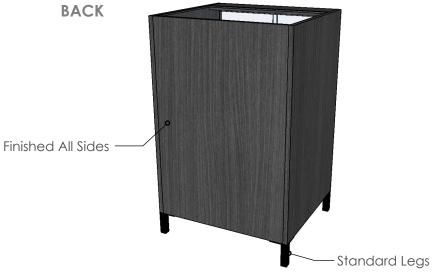

All showcases come with locking drawers to keep your merchandise safe.

Need to create a display area with multiple showcases? Our essential filler will ensure all your showcases are accessible as well as adding some counter top surface to your display area.