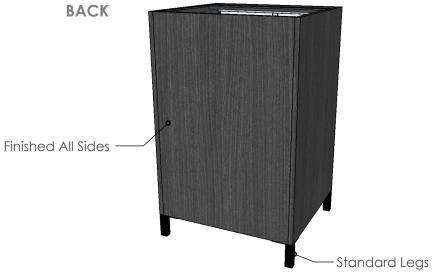

All showcases come with locking drawers to keep your merchandise safe.

Need to create a display area with multiple showcases? Our essential filler will ensure all your showcases are accessible as well as adding some counter top surface to your display area.