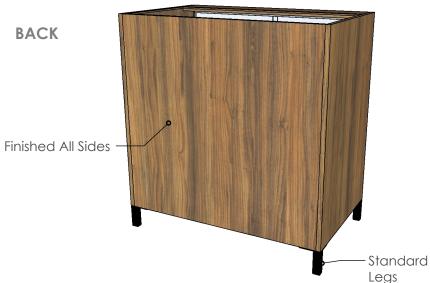

All showcases come with locking drawers to keep your merchandise safe.

Need to create a display area with multiple showcases? Our essential filler will ensure all your showcases are accessible as well as adding some counter top surface to your display area.