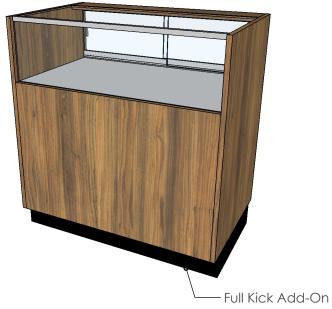

# **3FT 1/3 VISION SHOW CASE**

36 INCHES WIDE | 22 INCHES DEEP | 34 INCHES HIGH

#### **FRONT**