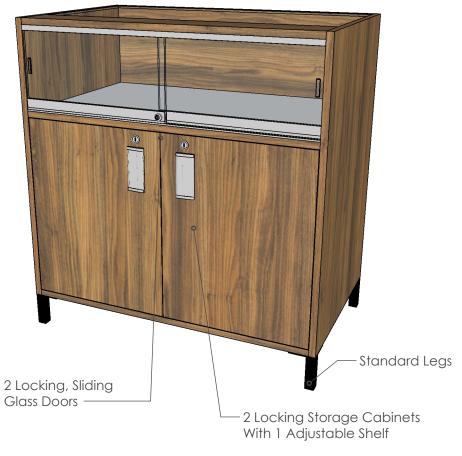

### **2FT 1/3 VISION WALL SHOW CASE**

24 INCHES WIDE | 22 INCHES DEEP | 34 INCHES HIGH

#### **FRONT**

**FRONT** 