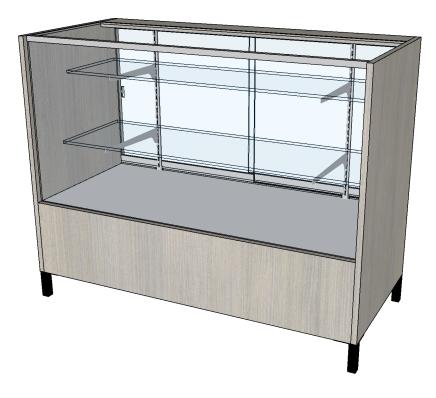

# **2FT 2/3 VISION SHOW CASE**

24 INCHES WIDE | 22 INCHES DEEP | 34 INCHES HIGH

#### **FRONT**