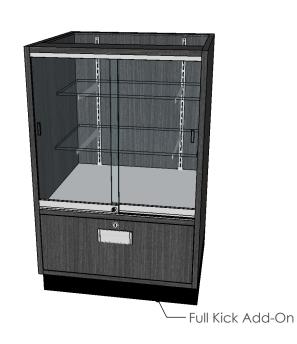

# **2FT 2/3 VISION SHOW CASE**

24 INCHES WIDE | 22 INCHES DEEP | 34 INCHES HIGH

#### **FRONT**