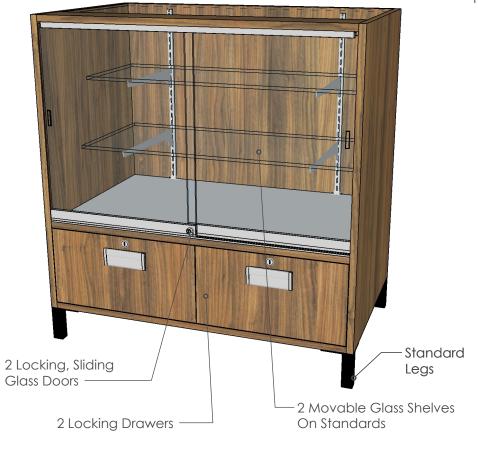

Our essential showcases come in 3 different widths and with 2 different options for display area. As with all essential's pieces, you can also choose additional customizations (like lighting) to make your merchandise shine.

All showcases come with locking drawers to keep your merchandise safe.

Need to create a display area with multiple showcases? Our essential filler will ensure all your showcases are accessible as well as adding some counter top surface to your display area.