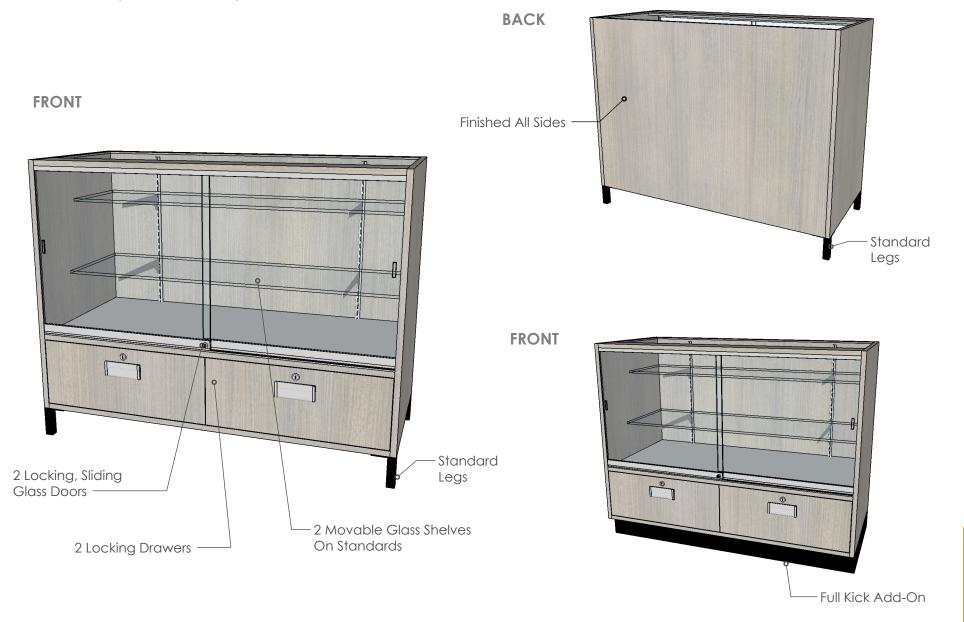

All showcases come with locking drawers to keep your merchandise safe.

Need to create a display area with multiple showcases? Our essential filler will ensure all your showcases are accessible as well as adding some counter top surface to your display area.

# 4FT 2/3 VISION SHOW CASE

48 INCHES WIDE | 22 INCHES DEEP | 34 INCHES HIGH

**FRONT** 

Add-Ons: Integrated Lighting, Full Kick Base

**FRONT** 