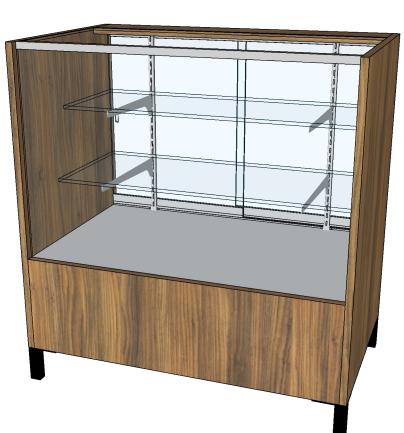

# **2FT 2/3 VISION SHOW CASE**

24 INCHES WIDE | 22 INCHES DEEP | 34 INCHES HIGH

#### **FRONT**