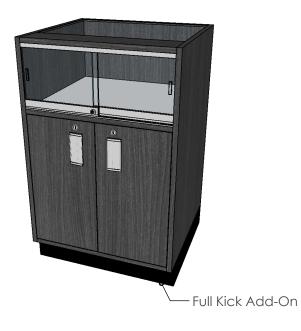

# 4FT 2/3 VISION SHOW CASE

48 INCHES WIDE | 22 INCHES DEEP | 34 INCHES HIGH

**FRONT** 

Add-Ons: Integrated Lighting, Full Kick Base

**FRONT** 