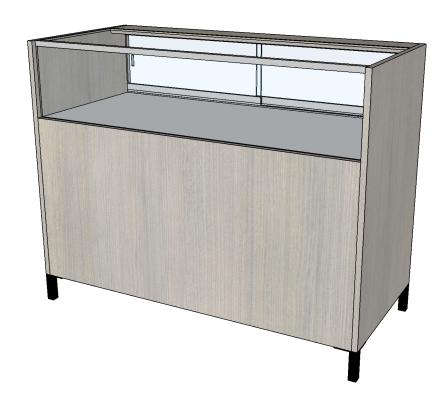

# 4FT 2/3 VISION WALL SHOW CASE

48 INCHES WIDE | 22 INCHES DEEP | 34 INCHES HIGH