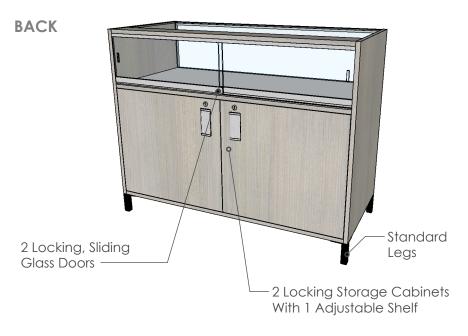

All showcases come with locking drawers to keep your merchandise safe.

Need to create a display area with multiple showcases? Our essential filler will ensure all your showcases are accessible as well as adding some counter top surface to your display area.

# 4FT 2/3 VISION WALL SHOW CASE

48 INCHES WIDE | 22 INCHES DEEP | 34 INCHES HIGH