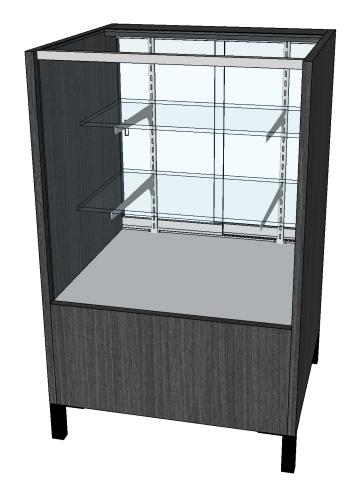

# **2FT 2/3 VISION SHOW CASE**

24 INCHES WIDE | 22 INCHES DEEP | 34 INCHES HIGH

#### **FRONT**