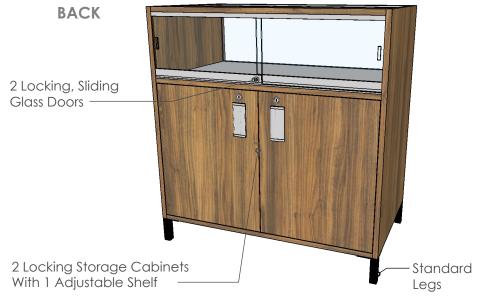

All showcases come with locking drawers to keep your merchandise safe.

Need to create a display area with multiple showcases? Our essential filler will ensure all your showcases are accessible as well as adding some counter top surface to your display area.

# **3FT 1/3 VISION SHOW CASE**

36 INCHES WIDE | 22 INCHES DEEP | 34 INCHES HIGH