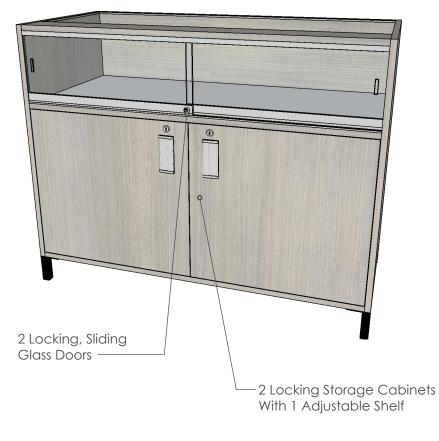

All showcases come with locking drawers to keep your merchandise safe.

Need to create a display area with multiple showcases? Our essential filler will ensure all your showcases are accessible as well as adding some counter top surface to your display area.