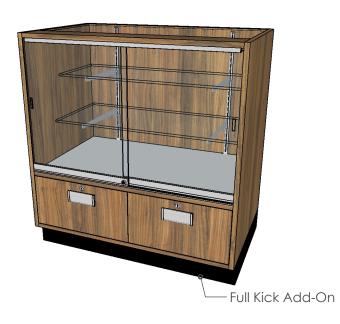

# 4FT 2/3 VISION SHOW CASE

48 INCHES WIDE | 22 INCHES DEEP | 34 INCHES HIGH

**FRONT** 

Add-Ons: Integrated Lighting, Full Kick Base

**FRONT** 