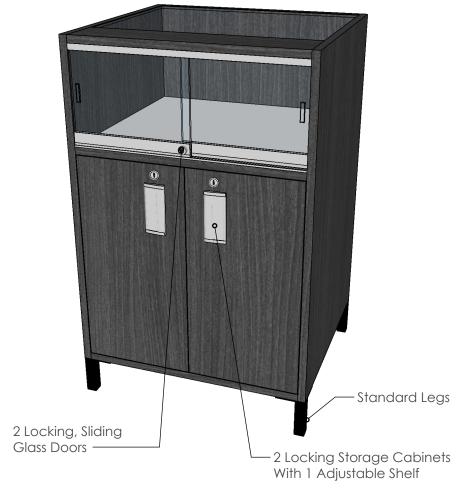

### **2FT 1/3 VISION SHOW CASE**

24 INCHES WIDE | 22 INCHES DEEP | 34 INCHES HIGH

#### **FRONT**