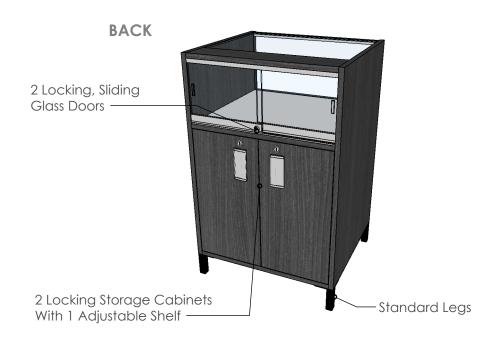

All showcases come with locking drawers to keep your merchandise safe.

Need to create a display area with multiple showcases? Our essential filler will ensure all your showcases are accessible as well as adding some counter top surface to your display area.

# **2FT 2/3 VISION SHOW CASE**

24 INCHES WIDE | 22 INCHES DEEP | 34 INCHES HIGH

#### **FRONT**