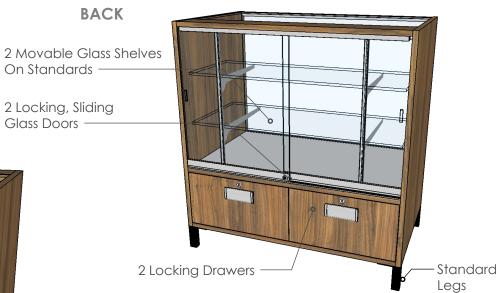

# **2FT 2/3 VISION SHOW CASE**

24 INCHES WIDE | 22 INCHES DEEP | 34 INCHES HIGH

All showcases come with locking drawers to keep your merchandise safe.

Need to create a display area with multiple showcases? Our essential filler will ensure all your showcases are accessible as well as adding some counter top surface to your display area.