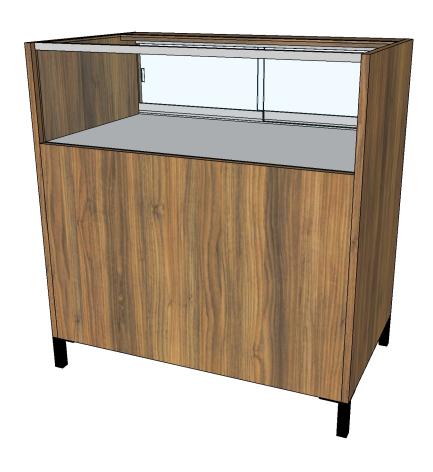

# **3FT 1/3 VISION SHOW CASE**

36 INCHES WIDE | 22 INCHES DEEP | 34 INCHES HIGH

#### **FRONT**