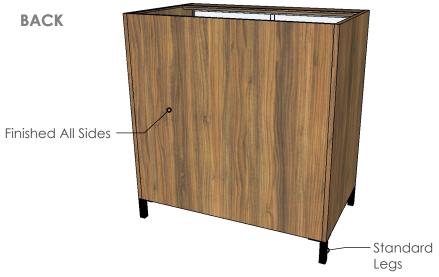

All showcases come with locking drawers to keep your merchandise safe.

Need to create a display area with multiple showcases? Our essential filler will ensure all your showcases are accessible as well as adding some counter top surface to your display area.