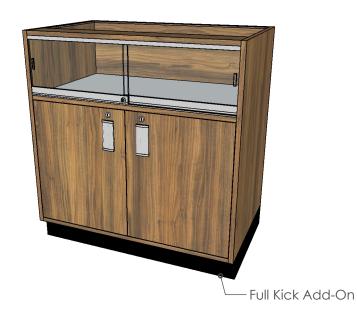

Our essential showcases come in 3 different widths and with 2 different options for display area. As with all essential's pieces, you can also choose additional customizations (like lighting) to make your merchandise shine.

All showcases come with locking drawers to keep your merchandise safe.

Need to create a display area with multiple showcases? Our essential filler will ensure all your showcases are accessible as well as adding some counter top surface to your display area.