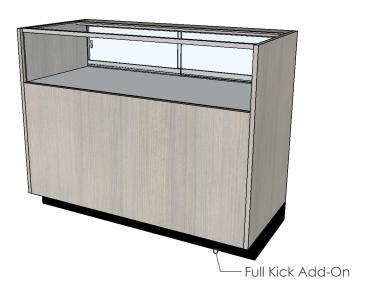

# 4FT 2/3 VISION WALL SHOW CASE

48 INCHES WIDE | 22 INCHES DEEP | 34 INCHES HIGH