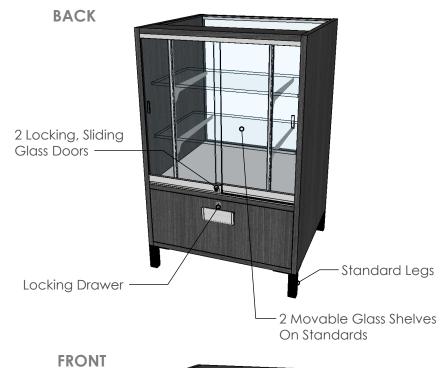

All showcases come with locking drawers to keep your merchandise safe.

Need to create a display area with multiple showcases? Our essential filler will ensure all your showcases are accessible as well as adding some counter top surface to your display area.

# **2FT 2/3 VISION SHOW CASE**

24 INCHES WIDE | 22 INCHES DEEP | 34 INCHES HIGH

#### **FRONT**