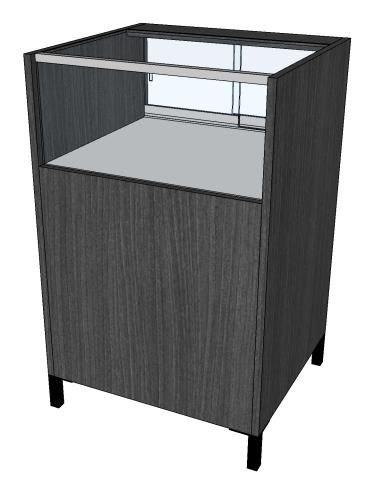

### **2FT 1/3 VISION SHOW CASE**

24 INCHES WIDE | 22 INCHES DEEP | 34 INCHES HIGH

#### **FRONT**