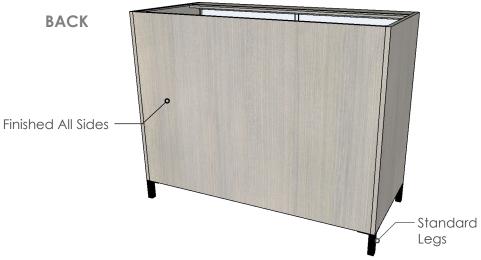

All showcases come with locking drawers to keep your merchandise safe.

Need to create a display area with multiple showcases? Our essential filler will ensure all your showcases are accessible as well as adding some counter top surface to your display area.