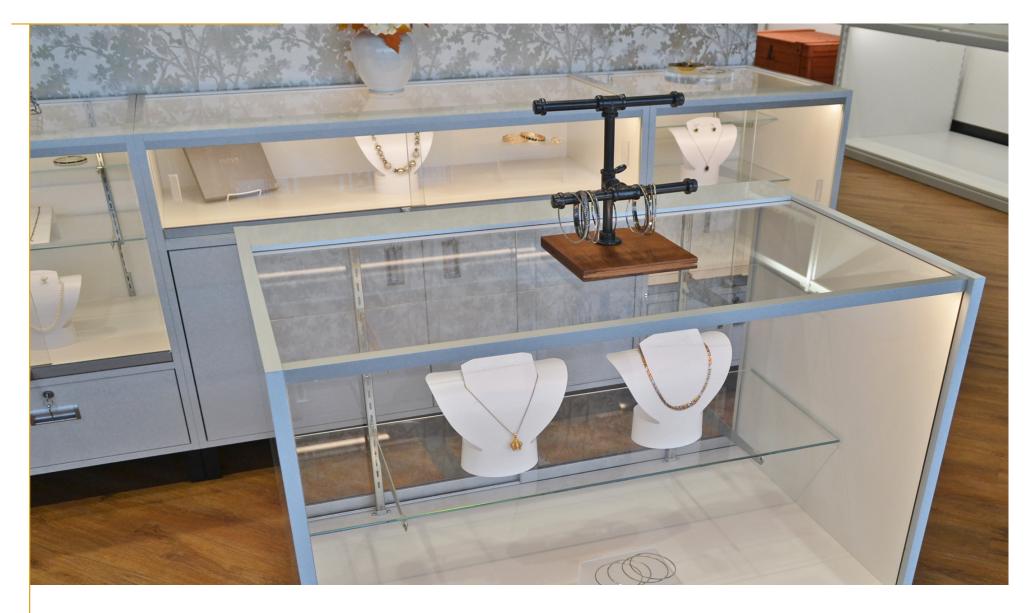

### YOUR ESSENTIAL SHOW CASE

The truth is there isn't a single showcase that will be perfect for every different retailer. That's why The Fixture Store has created multiple display options that allow you to choose what will work for you.

Our essential showcases come in 3 different widths and with 2 different options for display area. As with all essential's pieces, you can also choose additional customizations (like lighting) to make your merchandise shine.

All showcases come with locking drawers to keep your merchandise safe.

Need to create a display area with multiple showcases? Our essential filler will ensure all your showcases are accessible as well as adding some counter top surface to your display area.