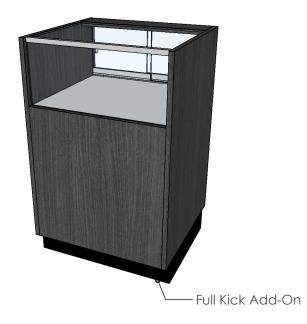

# 4FT 2/3 VISION SHOW CASE

48 INCHES WIDE | 22 INCHES DEEP | 34 INCHES HIGH

**FRONT** 

Add-Ons: Integrated Lighting, Full Kick Base

**FRONT** 