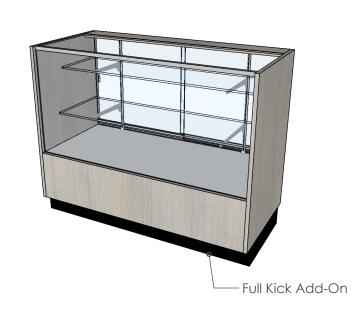

# 4FT 2/3 VISION SHOW CASE

48 INCHES WIDE | 22 INCHES DEEP | 34 INCHES HIGH

**FRONT** 

Add-Ons: Integrated Lighting, Full Kick Base

**FRONT** 