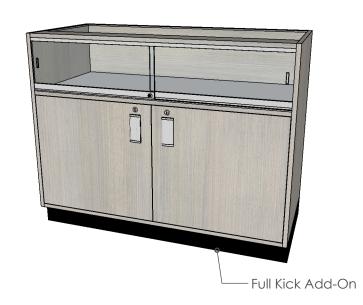

# 4FT 2/3 VISION SHOW CASE

48 INCHES WIDE | 22 INCHES DEEP | 34 INCHES HIGH

**FRONT** 

Add-Ons: Integrated Lighting, Full Kick Base

**FRONT** 