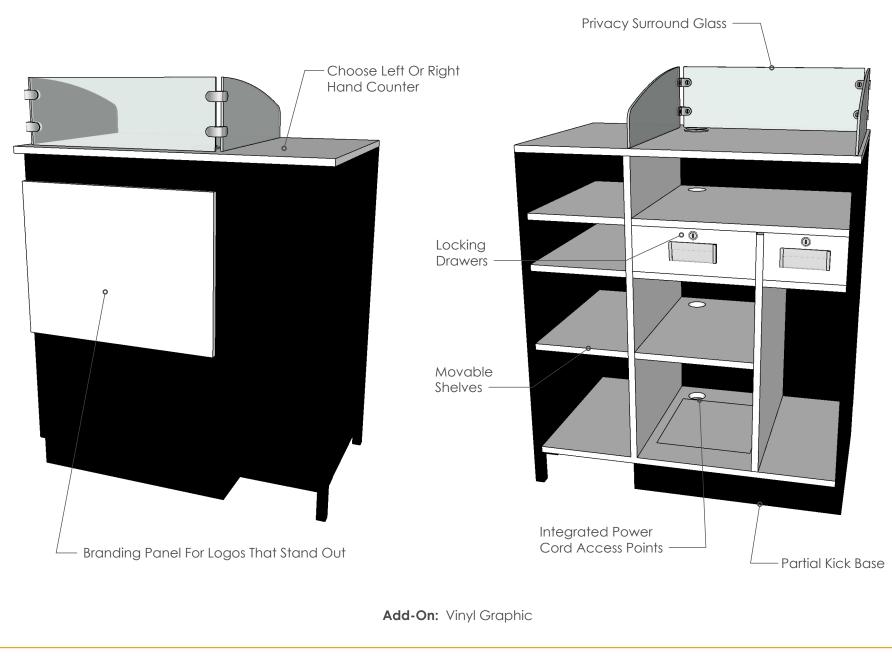

## YOUR ESSENTIAL CASH DESK

A cash desk is often the first and central piece to any retail operation. The Essential Cash Desk has been designed to deliver both style and function.

Two locking drawers, multiple shelves, built in power cord access points, and customizable branding surface make this desk work hard for your business.

## **3FT CASH DESK**

36 INCHES WIDE | 24 INCHES DEEP | 40 INCHES HIGH COUNTER

### **4FT CASH DESK**

48 INCHES WIDE | 24 INCHES DEEP | 40 INCHES HIGH COUNTER