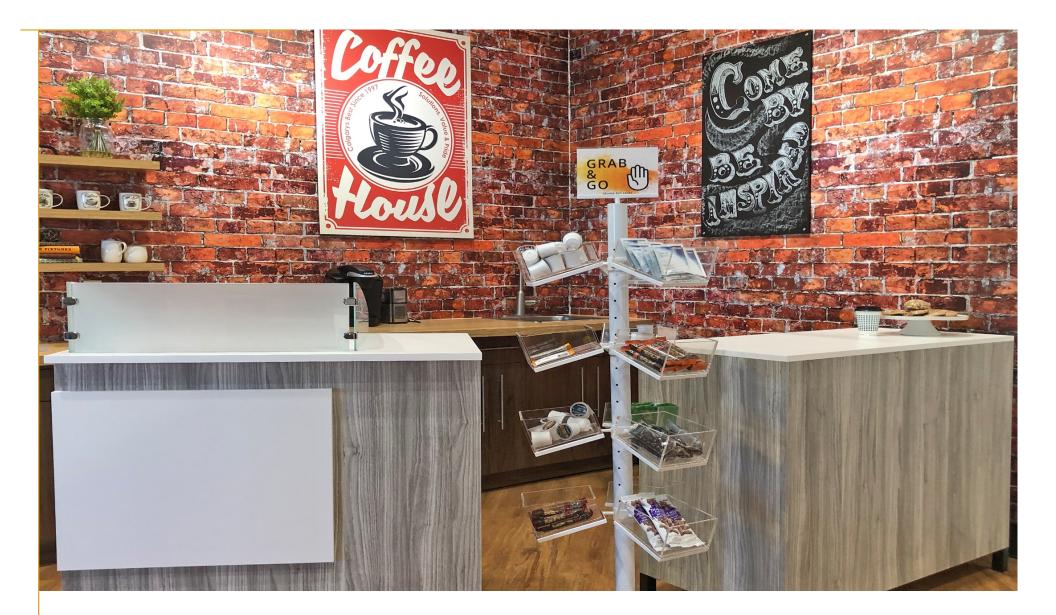

## YOUR ESSENTIAL CASH DESK

A cash desk is often the first and central piece to any retail operation. The Essential Cash Desk has been designed to deliver both style and function.

Two locking drawers, multiple shelves, built in power cord access points, and customizable branding surface make this desk work hard for your business.

Consider pairing the essential cash desk with a wrap desk or filler to extend your counter surface or storage space.