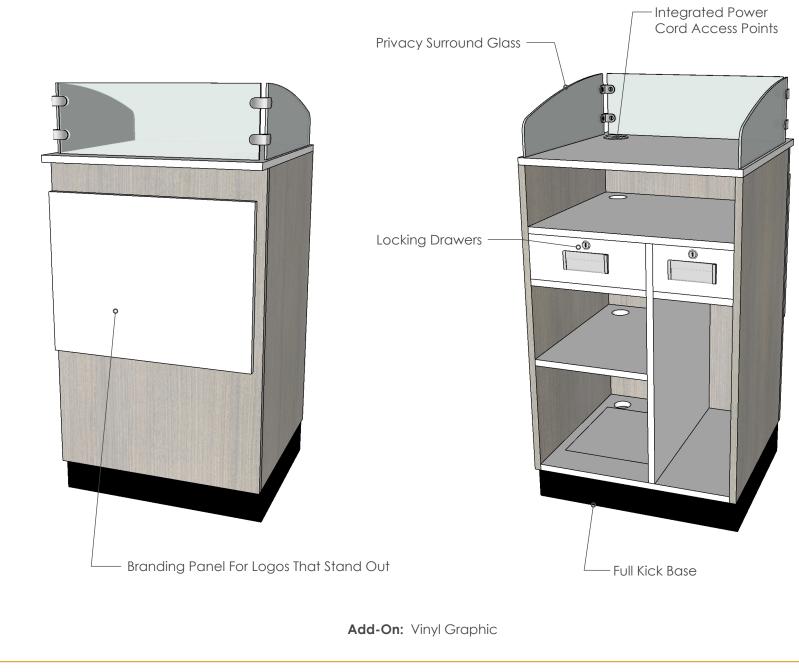

## YOUR ESSENTIAL CASH DESK

A cash desk is often the first and central piece to any retail operation. The Essential Cash Desk has been designed to deliver both style and function.

Two locking drawers, multiple shelves, built in power cord access points, and customizable branding surface make this desk work hard for your business.

## **2FT CASH DESK**

24 INCHES WIDE | 24 INCHES DEEP | 40 INCHES HIGH COUNTER