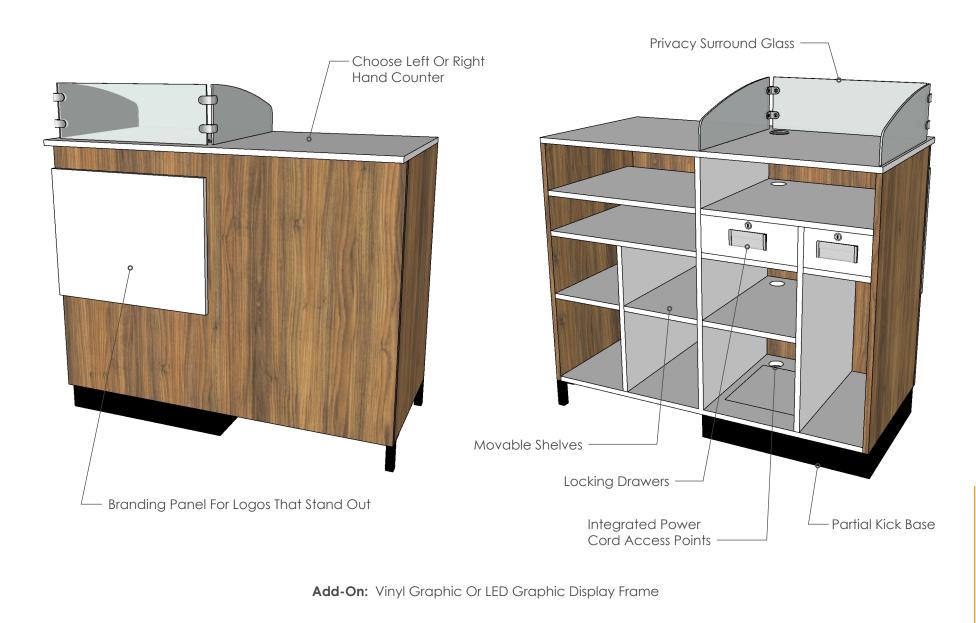

## YOUR ESSENTIAL CASH DESK

A cash desk is often the first and central piece to any retail operation. The Essential Cash Desk has been designed to deliver both style and function.

Two locking drawers, multiple shelves, built in power cord access points, and customizable branding surface make this desk work hard for your business.