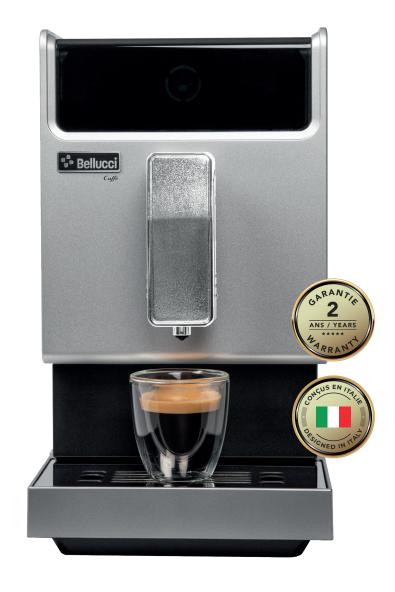

## Bellucci Stim Caffè

## ULTRA COMPACT ELEGANT & EASY TO USE!

\$749

| Drink options                                                                             | 5 ESPRESSO · LUNGO · AMERICANO LARGE AMERICANO · HOT WATER                                                                         |
|-------------------------------------------------------------------------------------------|------------------------------------------------------------------------------------------------------------------------------------|
| Capacity                                                                                  | <ul> <li>Coffee Bean Hopper: 175g</li> <li>Removable water tank: 1,2L</li> <li>Ground Drawer Capacity: 10 pucks</li> </ul>         |
| User interface                                                                            | <ul><li>Touch-sensitive backlit buttons</li><li>Customizable drink size</li><li>Illuminated dispensing area</li></ul>              |
| Extraction technology  Patented brew system for authentic, rich and creamy Italian coffee | <ul><li>Oversized brew group</li><li>Pre-infusion</li><li>19 bars high-pressure pump</li></ul>                                     |
| Grinder                                                                                   | <ul><li>Durable stainless steel burr set</li><li>Adjustable in 5 step</li><li>Smoked lid with seal</li></ul>                       |
| Boiler                                                                                    | <ul><li> Quick heating thermoblock</li><li> Stainless steel lined thermoblock</li><li> Electronic temperature management</li></ul> |
| Cleaning                                                                                  | <ul><li>Removable brew group</li><li>Self-rinse cleaning cycle</li><li>Automatic descaling program</li></ul>                       |
| Cup clearance                                                                             | Adjustable 3" - 6.25" / 80 – 160 mm                                                                                                |
| Dimensions L x P x H                                                                      | 7" x 15 ½" x 12 ½" / 178 x 396 x 320 mm                                                                                            |