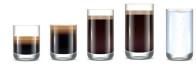

## ULTRA COMPACT ELEGANT & EASY TO USE!

\$749

| Drink options                                                                             | 5 ESPRESSO · LUNGO · AMERICANO LARGE AMERICANO · HOT WATER                                                                         |
|-------------------------------------------------------------------------------------------|------------------------------------------------------------------------------------------------------------------------------------|
| Capacity                                                                                  | <ul> <li>Coffee Bean Hopper: 175g</li> <li>Removable water tank: 1,2L</li> <li>Ground Drawer Capacity: 10 pucks</li> </ul>         |
| User interface                                                                            | <ul><li>Touch-sensitive backlit buttons</li><li>Customizable drink size</li><li>Illuminated dispensing area</li></ul>              |
| Extraction technology  Patented brew system for authentic, rich and creamy Italian coffee | <ul><li>Oversized brew group</li><li>Pre-infusion</li><li>19 bars high-pressure pump</li></ul>                                     |
| Grinder                                                                                   | <ul><li>Durable stainless steel burr set</li><li>Adjustable in 5 step</li><li>Smoked lid with seal</li></ul>                       |
| Boiler                                                                                    | <ul><li> Quick heating thermoblock</li><li> Stainless steel lined thermoblock</li><li> Electronic temperature management</li></ul> |
| Cleaning                                                                                  | <ul><li>Removable brew group</li><li>Self-rinse cleaning cycle</li><li>Automatic descaling program</li></ul>                       |
| Cup clearance                                                                             | Adjustable 3" - 6.25" / 80 – 160 mm                                                                                                |
| Dimensions L x P x H                                                                      | 7" x 15 ½" x 12 ½" / 178 x 396 x 320 mm                                                                                            |