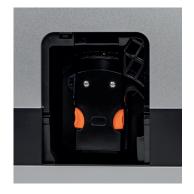

## ULTRA COMPACT ELEGANT & EASY TO USE!

\$749

| Drink options                                                                             | 5 ESPRESSO · LUNGO · AMERICANO LARGE AMERICANO · HOT WATER                                                                         |
|-------------------------------------------------------------------------------------------|------------------------------------------------------------------------------------------------------------------------------------|
| Capacity                                                                                  | <ul> <li>Coffee Bean Hopper: 175g</li> <li>Removable water tank: 1,2L</li> <li>Ground Drawer Capacity: 10 pucks</li> </ul>         |
| User interface                                                                            | <ul><li>Touch-sensitive backlit buttons</li><li>Customizable drink size</li><li>Illuminated dispensing area</li></ul>              |
| Extraction technology  Patented brew system for authentic, rich and creamy Italian coffee | <ul><li>Oversized brew group</li><li>Pre-infusion</li><li>19 bars high-pressure pump</li></ul>                                     |
| Grinder                                                                                   | <ul><li>Durable stainless steel burr set</li><li>Adjustable in 5 step</li><li>Smoked lid with seal</li></ul>                       |
| Boiler                                                                                    | <ul><li> Quick heating thermoblock</li><li> Stainless steel lined thermoblock</li><li> Electronic temperature management</li></ul> |
| Cleaning                                                                                  | <ul><li>Removable brew group</li><li>Self-rinse cleaning cycle</li><li>Automatic descaling program</li></ul>                       |
| Cup clearance                                                                             | Adjustable 3" - 6.25" / 80 – 160 mm                                                                                                |
| Dimensions L x P x H                                                                      | 7" x 15 ½" x 12 ½" / 178 x 396 x 320 mm                                                                                            |