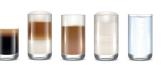

## Bellucci Stim Latte

ULTRA COMPACT ELEGANT & EASY TO USE ! \$949

| Drink options                                                                                  | <b>5</b> ESPRESSO · LATTE · CAPPUCCINO<br>FROTHED MILK · HOT WATER                                                                  |
|------------------------------------------------------------------------------------------------|-------------------------------------------------------------------------------------------------------------------------------------|
| Capacity                                                                                       | <ul> <li>Coffee Bean Hopper : 175g</li> <li>Removable water tank : 1,2L</li> <li>Ground Drawer Capacity : 10 pucks</li> </ul>       |
| User interface                                                                                 | <ul> <li>Touch-sensitive backlit buttons</li> <li>Customizable drink size</li> <li>Illuminated dispensing area</li> </ul>           |
| Extraction technology<br>Patented brew system for authentic,<br>rich and creamy Italian coffee | <ul><li>Oversized brew group</li><li>Pre-infusion</li><li>19 bars high-pressure pump</li></ul>                                      |
| Grinder                                                                                        | <ul> <li>Durable stainless steel burr set</li> <li>Adjustable in 5 step</li> <li>Smoked lid with seal</li> </ul>                    |
| Boiler                                                                                         | <ul> <li>Quick heating thermoblock</li> <li>Stainless steel lined thermoblock</li> <li>Electronic temperature management</li> </ul> |
| Cleaning                                                                                       | <ul> <li>Removable brew group</li> <li>Self-rinse cleaning cycle</li> <li>Automatic descaling program</li> </ul>                    |
| Cup clearance                                                                                  | Adjustable 3" - 6.25" / 80 – 160 mm                                                                                                 |
| Dimensions L x P x H                                                                           | 7" x 15 ½" x 12 ½" / 178 x 396 x 320 mm                                                                                             |