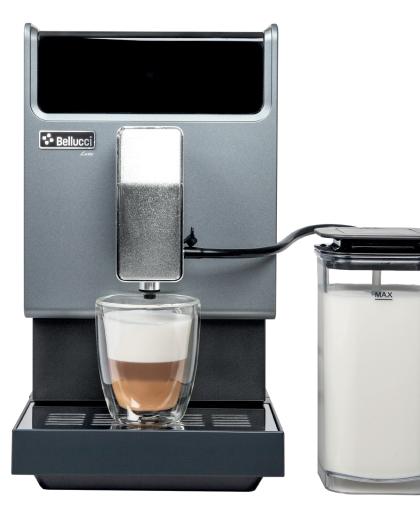

## Bellucci Stim Latte

ULTRA COMPACT ELEGANT & EASY TO USE ! \$949

| Drink options                                                                                  | <b>5</b> ESPRESSO · LATTE · CAPPUCCINO<br>FROTHED MILK · HOT WATER                                                                  |
|------------------------------------------------------------------------------------------------|-------------------------------------------------------------------------------------------------------------------------------------|
| Capacity                                                                                       | <ul> <li>Coffee Bean Hopper : 175g</li> <li>Removable water tank : 1,2L</li> <li>Ground Drawer Capacity : 10 pucks</li> </ul>       |
| User interface                                                                                 | <ul> <li>Touch-sensitive backlit buttons</li> <li>Customizable drink size</li> <li>Illuminated dispensing area</li> </ul>           |
| Extraction technology<br>Patented brew system for authentic,<br>rich and creamy Italian coffee | <ul><li>Oversized brew group</li><li>Pre-infusion</li><li>19 bars high-pressure pump</li></ul>                                      |
| Grinder                                                                                        | <ul> <li>Durable stainless steel burr set</li> <li>Adjustable in 5 step</li> <li>Smoked lid with seal</li> </ul>                    |
| Boiler                                                                                         | <ul> <li>Quick heating thermoblock</li> <li>Stainless steel lined thermoblock</li> <li>Electronic temperature management</li> </ul> |
| Cleaning                                                                                       | <ul> <li>Removable brew group</li> <li>Self-rinse cleaning cycle</li> <li>Automatic descaling program</li> </ul>                    |
| Cup clearance                                                                                  | Adjustable 3" - 6.25" / 80 – 160 mm                                                                                                 |
| Dimensions L x P x H                                                                           | 7" x 15 ½" x 12 ½" / 178 x 396 x 320 mm                                                                                             |

5 customizable choices One Touch milk frother

Grinder adjustment on 5 levels

Removable oversized brew group