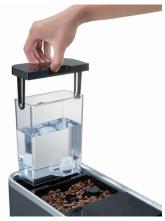

| Water reservoir       | 1.2 L / 40 oz                             | Auto shut-off             | Yes, automatic shut-off |
|-----------------------|-------------------------------------------|---------------------------|-------------------------|
| Coffee Bean Hopper :  | 175 g                                     | Pre-infusion              | Yes                     |
| Power                 | 120V~60Hz 1350W                           | Coffee size memory        | Yes                     |
| Cup clearance         | Min : 3 in / 8 cm<br>Max : 6.3 in / 16 cm | Descaling program         | Yes                     |
| Dimension (L x W x H) | 15.6 x 7 x 12.6 in                        | Self-rinse cleaning cycle | Yes                     |
| Weight                | 7.8 kg / 17.2 lbs                         | Certification             | Yes, ETL                |