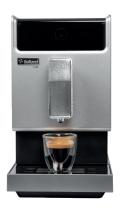

\$74999

PRODUCT CODE: SLIMVAPORE

\$84999

Slim Latte

PRODUCT CODE: SLIMLATTE

\$94999

The Bellucci's Slim are compact and elegant bean-to-cup automatic espresso machines designed and developped in Italy. The Slim brings the best from your favorite coffee beans thanks to its innovative coffee extraction system.