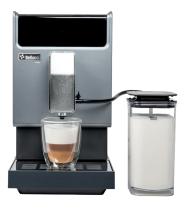

## TRUE ITALIAN ESPRESSO WITH RICH CREMA

Featuring a patented oversized coffee group that is easy to clean, a powerful 19 bars Italian pump and a low-noise stainless steel burrs coffee grinder, the Bellucci's Slim punches well above its weight!

## **KEY FEATURES**

- Super compact design
- Simple to use, yet amazing coffee
- Powerful 19 Bar Pressure Technology
- Built-in low-noise stainless steel burrs coffee grinder
- Oversized coffee group for richer taste
- Removable coffee group for easy cleaning
- Stainless steel lined thermoblock delivers precise water temperature during the entire coffee extraction.
- 2 years warranty