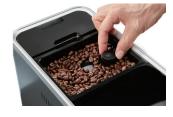

## **KEY FEATURES**

- Super compact design
- Simple to use, yet amazing coffee
- Powerful 19 Bar Pressure Technology
- Built-in low-noise stainless steel burrs coffee grinder
- Oversized coffee group for richer taste
- Removable coffee group for easy cleaning
- Stainless steel lined thermoblock delivers precise water temperature during the entire coffee extraction.
- 2 years warranty