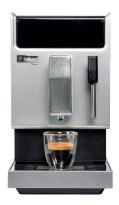

\$74999

PRODUCT CODE: SLIMVAPORE

\$84999

Slim Latte

PRODUCT CODE: SLIMLATTE

\$94999

The Bellucci's Slim are compact and elegant bean-to-cup automatic espresso machines designed and developped in Italy. The Slim brings the best from your favorite coffee beans thanks to its innovative coffee extraction system.