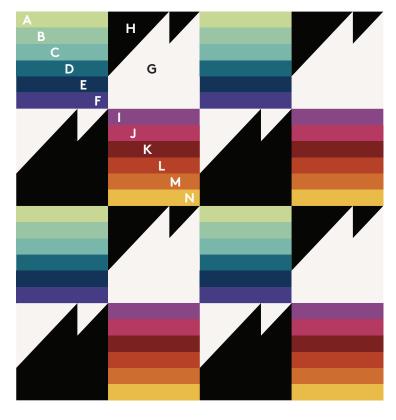

## **COLOUR REFERENCE**

## KONA COTTON

- A. Green Tea
- B. Old Green
- C. Sage
- D. Teal Blue
- E. Windsor
- F. Bright Peri
- G. Snow
- H. Black
- I. Plum
- J. Deep Rose
- K. Paprika
- L. Terracotta
- M. Cedar
- N. Curry