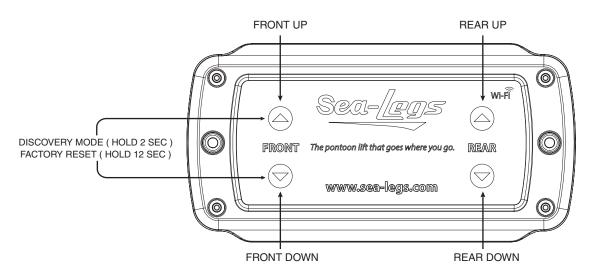

## REMOTE PAIRING

- 1. Ensure the your Sea-Legs box is properly connected to a power source.
- 2. Hold the Front Up + Front Down button simultaneously for 2 seconds to enter discovery mode.
- 3. With the box now in discovery mode, press any button on your Sea-Legs remote to begin pairing.
- **4**. Your remote will now be paired with the box. If the remote does not appear to be operating your system, press the power button on the remote and then try to operate the system again.

It is good practice to use the power button to turn the system off when not in use to prevent accidental button presses. The system will automatically turn off after 5 minutes of inactivity.

5. If you ever need to unpair your remote, hold the Front Up + Front Down button for 12 seconds.

## **BOX OPERATION**