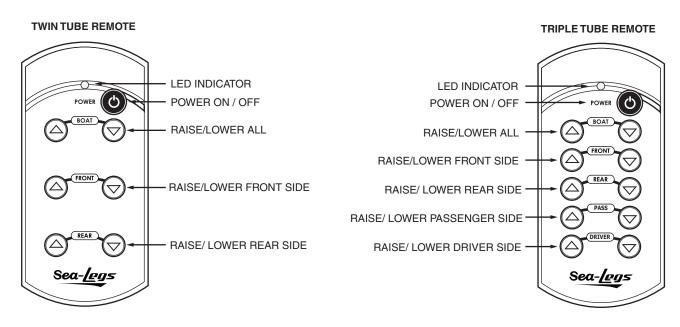

Ensure the your Sea-Legs box is properly connected to a power source.
- 2. Hold the Front Up + Front Down button simultaneously for 2 seconds to enter discovery mode.
- 3. With the box now in discovery mode, press any button on your Sea-Legs remote to begin pairing.
- **4**. Your remote will now be paired with the box. If the remote does not appear to be operating your system, press the power button on the remote and then try to operate the system again.

It is good practice to use the power button to turn the system off when not in use to prevent accidental button presses. The system will automatically turn off after 5 minutes of inactivity.

5. If you ever need to unpair your remote, hold the Front Up + Front Down button for 12 seconds.

## **BOX OPERATION**



## **REMOTE OPERATION**