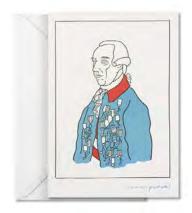

## **MARK PODWAL**

The collection of Mark Podwal, American artist, writer, physician and publicist, is inspired by Prague and its association with Mozart. His passion for the European metropolis and Mozart resulted in a series of several dozens of fresh, mostly watercolor illustrations depicting stories from the composer's life that he had spent several times in Prague. A carefully assembled selection of handcrafted illustrations makes for a collection with a modern feel, wittilly blending motifs of Prague and music.

The City of Mozart - price D A6 folded card / 12 007

Violin Towers - price B A6 folded card / 12 008

Dvorak in a Mozart T-shirt - price C A6 folded card / 12 009

Joseph II. - Too many notes - price C A6 folded card / 12 010