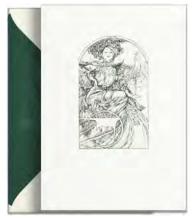

# ART NOUVEAU ALFONS MUCHA

A Czech painter and decorative artist, Alfonse Mucha is recognized as an icon of the art noveau. After hard beginnings, it was in 1894 that he made a poster for the play, Gismonda. This was the breakthrough moment in his career that enthused the whole Paris. Mucha's art is characterized by paintings of women surrounded by motifs of nature. In our collection you can find motifs from decorative panels such as Four Seasons, Arts or Flowers as well as the renowned Gismonda.