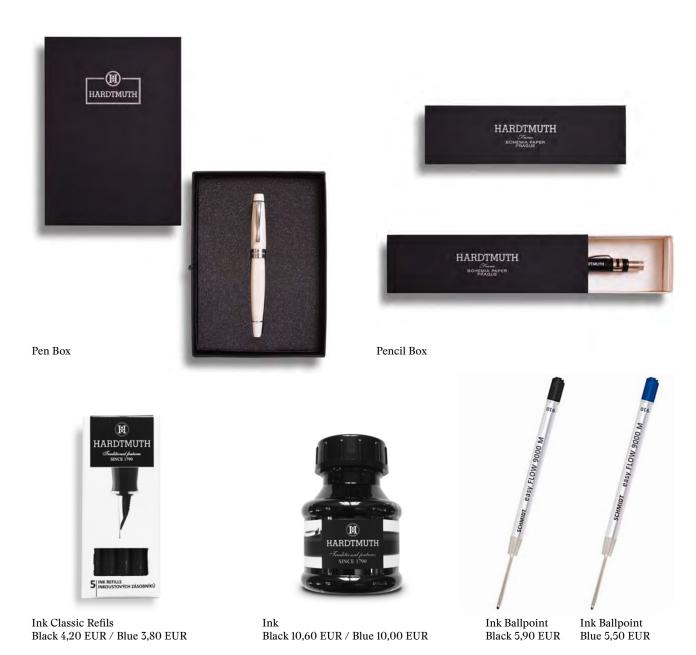

#### **FOUNTAIN PENS**

Our collection of L&C Hardtmuth writing tools embodies the perfect combination of elegance and luxury. Uniquely designed fountain and ballpoint pens will ensure absolute comfort. Besides the Classic line we also offer a special limited edition of the L&C pen which was produced on occasion of 200th anniversary of the company founded by Mr. Josef Hardtmuth. Its elegant shape is completed with a nib and mechanical components finished in fine platinum.

Prices incl. VAT 21 %

Prices incl. VAT 21 %