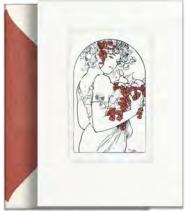

# ART NOUVEAU ALFONS MUCHA

A Czech painter and decorative artist, Alfonse Mucha is recognized as an icon of the art noveau. After hard beginnings, it was in 1894 that he made a poster for the play, Gismonda. This was the breakthrough moment in his career that enthused the whole Paris. Mucha's art is characterized by paintings of women surrounded by motifs of nature. In our collection you can find motifs from decorative panels such as Four Seasons, Arts or Flowers as well as the renowned Gismonda.