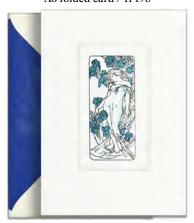

# ART NOUVEAU ALFONS MUCHA

A Czech painter and decorative artist, Alfonse Mucha is recognized as an icon of the art noveau. After hard beginnings, it was in 1894 that he made a poster for the play, Gismonda. This was the breakthrough moment in his career that enthused the whole Paris. Mucha's art is characterized by paintings of women surrounded by motifs of nature. In our collection you can find motifs from decorative panels such as Four Seasons, Arts or Flowers as well as the renowned Gismonda.