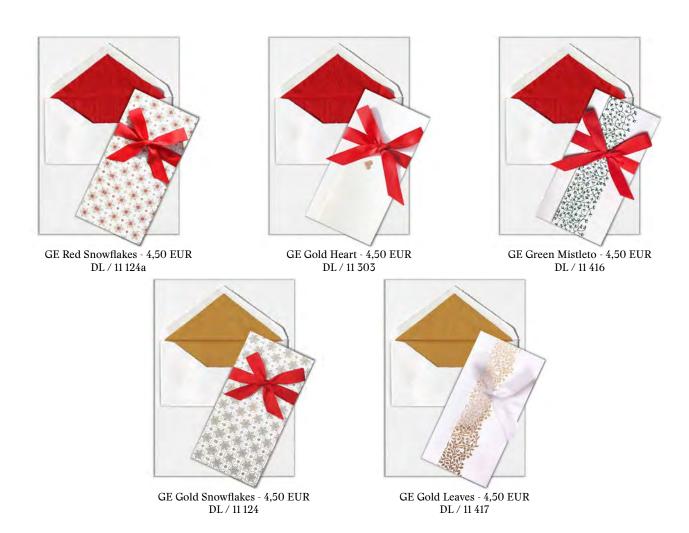

## **GIFT CARD ENVELOPES**

Original gifts deserve a special package. Whether they are tickets to the event long desired for, a voucher or the cash to make a dream come true, our envelopes will create the right atmosphere even before opened. Motifs printed by die stamping or letter-print can be completed with a personal message or congratulation. An elegant ribbon is a part of the envelope.