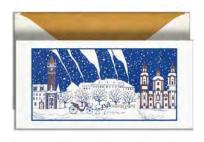

Christmas Pyramid - price H DL folded card / 11 536

Blue Winter Prague - price G DL folded card / 11 581

Winter Old Town Square - price G DL folded card / 11 226

Winter Scenery - price G DL folded card / 11 241

Peace by the Fireplace - price G DL folded card /  $11\,242$ 

Holy Christmas Time - price H DL folded card / 11 552

Christmas Scene - price H DL folded card / 11 464

Christmas Square - price H DL folded card / 11 465