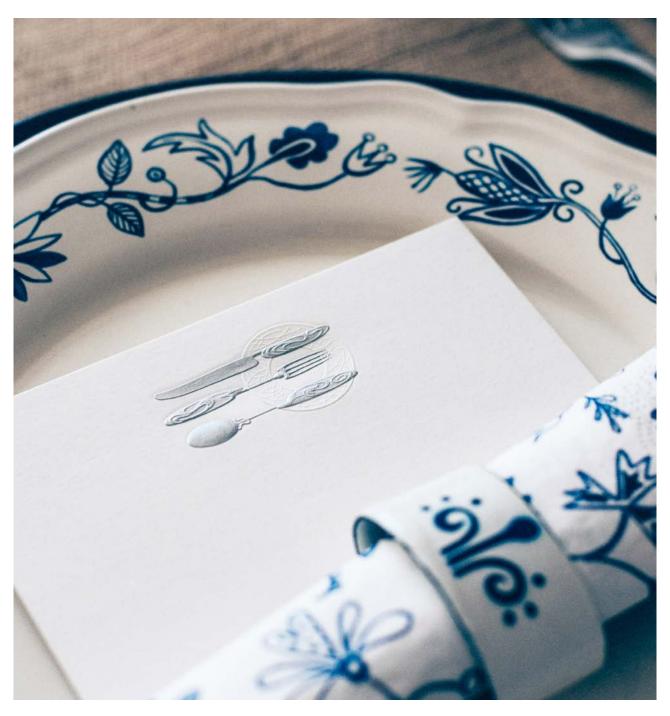

# INVITATION CARDS, MENUS AND TABLE CARDS

Sending printed invitation cards means you care for your guests and show them how important and special they are to you. During the very event, they will appreciate menus and table cards which will also ensure that the event goes smoothly. With our traditional printing techniques, the invitation cards and other cards will not only catch the eye but will appeal to touch as well. We will be happy to complete ready-made motifs from our extensive catalog with printed text on your demand.

Silverware - price B A6 flat card / 11 287

Menu Silverware - price J A5 flat card / 11 287a

Menu Silverware - price J DL flat card / 11 287b

Angel with Grapes, TC - price N A7 folded card / 11 383b

Menu Angel with Grapes - price J A5 flat card / 11 383c