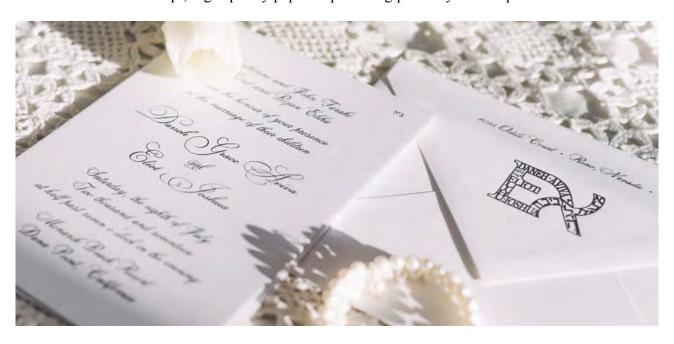

#### Wedding

One of the most important life events deserves a stylish invitation. A wedding invitation should reflect individuality of every couple and help bring the right atmosphere. The design of printed material sets the tone of wedding decoration – whether it is a programme, seating chart or menu with table cards. We will be delighted to help with a preparation of wedding set, whether it is choosing an original concept, high-quality paper or providing perfectly crafted print.

Except for a wedding announcement, we can use a uniting design for the entire set of printing materials which are used to decorate a wedding party. A printed programme, seating order or table cards with menus may help the celebration run smoothly. You can please your guests with wedding cookies in original box or a bottle of wine with design vignette. To commemorate this important day, we might prepare a hand-made album of wedding photographs.