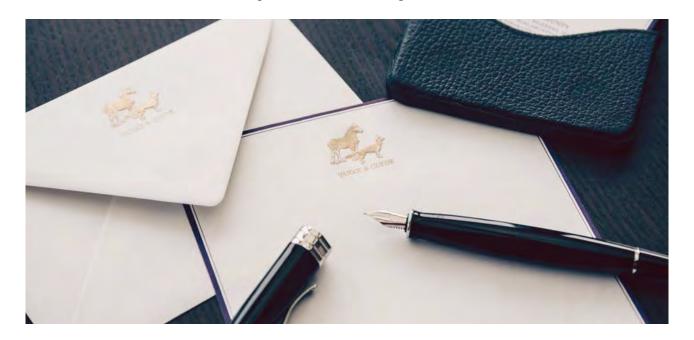

## **Business printed material**

A singular company culture should be reflected in printed matters of every firm. A consistent design of letterhead paper, correspondence sets or thank you cards sets the standard for company presentation. The printed materials should take into account the hierarchy in the company. Therefore, besides the universal company line, we can also prepare an exclusive one which is focused on the highest-ranking representatives of management.

The beauty of hand-written letter on top-quality paper can not compare with anything else. Unique correspondence sets are prepared on demand so that the chosen printing technique, letter type or ink correspond with your personality. Besides a choice of motifs, we also offer to print in a logo or monogram where we use mainly photogravure and letterpress. You can choose between coloured or han-made paper in various sizes. Correspondence set envelopes are sold with coloured lining which is inserted manually and with maximal care.

## **CORRESPONDENCE SET**

The charm of a personal letter cannot be substituted for anything. A moment of surprise, the pleasant scent of paper and carefully chosen words make your loved ones and your friends happy. In our collection, you can choose a simple set in colour or with coloured edges or even more luxurious ones using a die stamping.