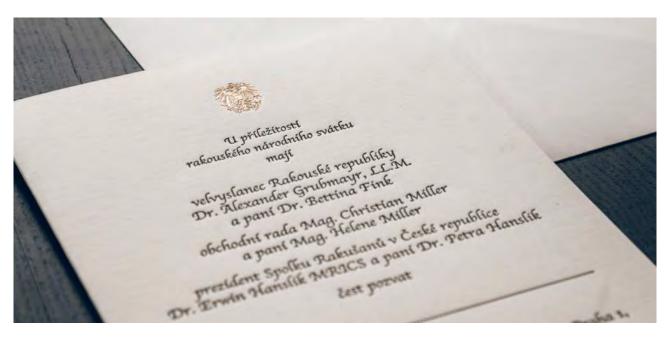

# INVITATION CARDS, MENUS AND TABLE CARDS

Sending printed invitation cards means you care for your guests and show them how important and special they are to you. During the very event, they will appreciate menus and table cards which will also ensure that the event goes smoothly. With our traditional printing techniques, the invitation cards and other cards will not only catch the eye but will appeal to touch as well. We will be happy to complete ready-made motifs from our extensive catalog with printed text on your demand.