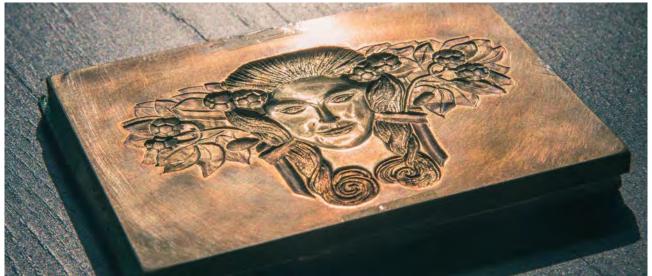

#### Blind embossing

Blind embossing is a printing technique similar to gravure. A raised area image is created by pressing the paper into a die. Unlike the gravure, no ink is used. The pressed image makes a structure which feels nice and brings a highly sophisticated look to the paper. The simple, achromatic elegance of blind embossing contributes to its ageless attraction and thus differs from other types of printing.