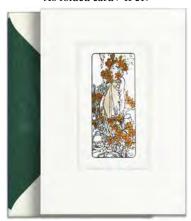

# ART NOUVEAU ALFONS MUCHA

A Czech painter and decorative artist, Alfonse Mucha is recognized as an icon of the art noveau. After hard beginnings, it was in 1894 that he made a poster for the play, Gismonda. This was the breakthrough moment in his career that enthused the whole Paris. Mucha's art is characterized by paintings of women surrounded by motifs of nature. In our collection you can find motifs from decorative panels such as Four Seasons, Arts or Flowers as well as the renowned Gismonda.