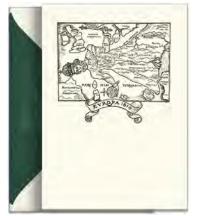

# HISTORICAL MAPS, CITIES AND OTHERS

Historical engravings of Prague, Venice or New York can be sent away to the whole world thanks to a set of our wish cards with motifs of historical maps and cities. The precise craft and use of traditional die stamping will enthuse both travelers and historians. Some motifs are hand-coloured which makes every wish card a unique piece of art. A collection with sights of Prague is also a perfect present for friends or business partners from abroad.

Europe 1610 - price E A5 folded card / 11 112

America - price H A5 folded card / 11 165

Italy - price H A5 folded card / 11 166

Germany - price H A5 folded card / 11 167

Great Britain - price H A5 folded card / 11 168