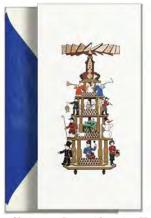

Small Christmas Pyramid - price D A6 folded card / 11 537

Wooden Christmas Tree - price D A6 folded card / 11 538

Mistletoe - price D A6 folded card / 11 343

Bordered Mistletoe - price D A6 folded card / 11 222

Christmas Pyramid - price H DL folded card / 11 536

Blue Winter Prague - price G DL folded card / 11 581

Winter Old Town Square - price G DL folded card / 11 226

Winter Scenery - price G DL folded card / 11 241