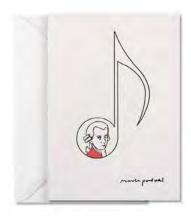

## **MARK PODWAL**

The collection of Mark Podwal, American artist, writer, physician and publicist, is inspired by Prague and its association with Mozart. His passion for the European metropolis and Mozart resulted in a series of several dozens of fresh, mostly watercolor illustrations depicting stories from the composer's life that he had spent several times in Prague. A carefully assembled selection of handcrafted illustrations makes for a collection with a modern feel, wittilly blending motifs of Prague and music.

Mozart in the Note - price B A6 folded card / 12 011

Mozart in the Envelope - price C A6 folded card / 12 012

Mozarts Piano - price B A6 folded card / 12 013

Prague Symphony - price B A6 folded card / 12 014