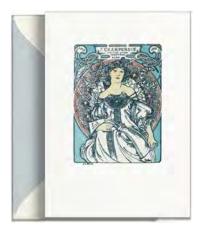

# ART NOUVEAU ALFONS MUCHA

A Czech painter and decorative artist, Alfonse Mucha is recognized as an icon of the art noveau. After hard beginnings, it was in 1894 that he made a poster for the play, Gismonda. This was the breakthrough moment in his career that enthused the whole Paris. Mucha's art is characterized by paintings of women surrounded by motifs of nature. In our collection you can find motifs from decorative panels such as Four Seasons, Arts or Flowers as well as the renowned Gismonda.

Winter - price D A6 folded card / 11 282

Salon - price D A6 folded card / 11 201

Santé - price G A5 folded card / 11 292

Music - price D A6 folded card / 11 105

Poetry - price D A6 folded card / 11 193

Painting - price D A6 folded card / 11 195