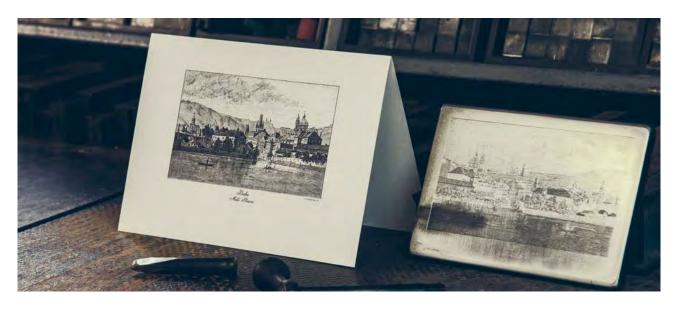

## **Engraving**

Engraving is one of the oldest and most beautiful techniques for reproducing text or images on paper.

The original work is engraved mirror-like into a copper or steel die which is then put on a press and covered with ink. Pressing the die onto paper creates a raised image which, when completed, can be sensed by touch. In engraving, each piece of paper must be manually run through the press one by one, yielding the finest results of all printing techniques.