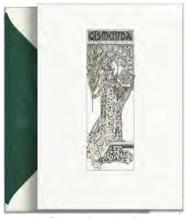

# ART NOUVEAU ALFONS MUCHA

A Czech painter and decorative artist, Alfonse Mucha is recognized as an icon of the art noveau. After hard beginnings, it was in 1894 that he made a poster for the play, Gismonda. This was the breakthrough moment in his career that enthused the whole Paris. Mucha's art is characterized by paintings of women surrounded by motifs of nature. In our collection you can find motifs from decorative panels such as Four Seasons, Arts or Flowers as well as the renowned Gismonda.