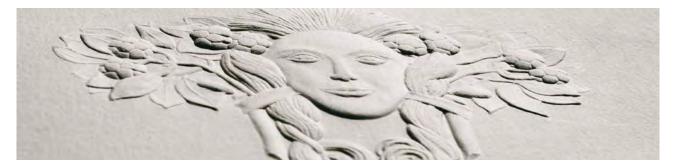

## **Engraving**

Engraving is one of the oldest and most beautiful techniques for reproducing text or images on paper.

The original work is engraved mirror-like into a copper or steel die which is then put on a press and covered with ink. Pressing the die onto paper creates a raised image which, when completed, can be sensed by touch. In engraving, each piece of paper must be manually run through the press one by one, yielding the finest results of all printing techniques.