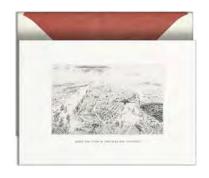

# HISTORICAL MAPS, CITIES AND OTHERS

Historical engravings of Prague, Venice or New York can be sent away to the whole world thanks to a set of our wish cards with motifs of historical maps and cities. The precise craft and use of traditional die stamping will enthuse both travelers and historians. Some motifs are hand-coloured which makes every wish card a unique piece of art. A collection with sights of Prague is also a perfect present for friends or business partners from abroad.

Prague View of the Lesser Town-price H A6 folded card /  $11\,722$ 

Prague – Lesser Town - price E A5 folded card / 11 723

Prague 1856 - price D A6 folded card / 11 704

Prague 1636 - W. Hollar - price E A5 folded card / 11 718