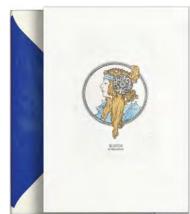

# ART NOUVEAU ALFONS MUCHA

A Czech painter and decorative artist, Alfonse Mucha is recognized as an icon of the art noveau. After hard beginnings, it was in 1894 that he made a poster for the play, Gismonda. This was the breakthrough moment in his career that enthused the whole Paris. Mucha's art is characterized by paintings of women surrounded by motifs of nature. In our collection you can find motifs from decorative panels such as Four Seasons, Arts or Flowers as well as the renowned Gismonda.