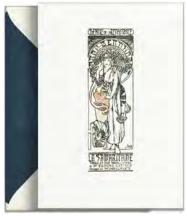

# ART NOUVEAU ALFONS MUCHA

A Czech painter and decorative artist, Alfonse Mucha is recognized as an icon of the art noveau. After hard beginnings, it was in 1894 that he made a poster for the play, Gismonda. This was the breakthrough moment in his career that enthused the whole Paris. Mucha's art is characterized by paintings of women surrounded by motifs of nature. In our collection you can find motifs from decorative panels such as Four Seasons, Arts or Flowers as well as the renowned Gismonda.