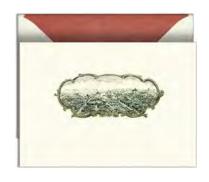

# HISTORICAL MAPS, CITIES AND OTHERS

Historical engravings of Prague, Venice or New York can be sent away to the whole world thanks to a set of our wish cards with motifs of historical maps and cities. The precise craft and use of traditional die stamping will enthuse both travelers and historians. Some motifs are hand-coloured which makes every wish card a unique piece of art. A collection with sights of Prague is also a perfect present for friends or business partners from abroad.

Bohemian Rose - price A A6 folded card / 11 313

Prague views - price G A5 folded card / 11 729

Nuntium Laetum - price B A6 folded card / 11 380

 $\begin{array}{c} Prague-Charles\ Bridge\ -\ price\ E\\ A5\ folded\ card\ /\ 11\ 700 \end{array}$ 