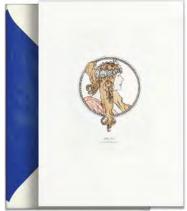

# ART NOUVEAU ALFONS MUCHA

A Czech painter and decorative artist, Alfonse Mucha is recognized as an icon of the art noveau. After hard beginnings, it was in 1894 that he made a poster for the play, Gismonda. This was the breakthrough moment in his career that enthused the whole Paris. Mucha's art is characterized by paintings of women surrounded by motifs of nature. In our collection you can find motifs from decorative panels such as Four Seasons, Arts or Flowers as well as the renowned Gismonda.