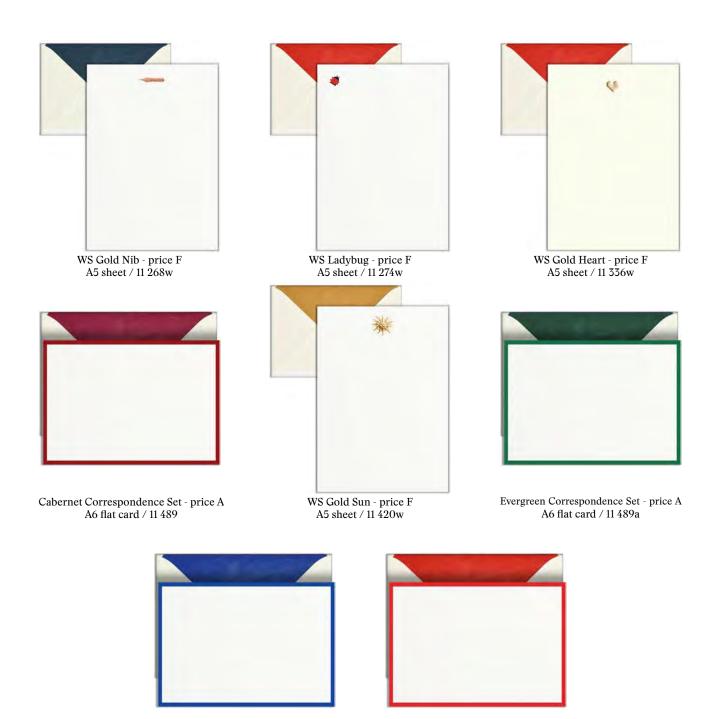

## **CORRESPONDENCE SET**

The charm of a personal letter cannot be substituted for anything. A moment of surprise, the pleasant scent of paper and carefully chosen words make your loved ones and your friends happy. In our collection, you can choose a simple set in colour or with coloured edges or even more luxurious ones using a die stamping.

Scarlet Correspondence Set - price A

A6 flat card / 11 489c

Parade Blue Correspondence Set - price A

A6 flat card / 11 489b

WS New Blue Border - 18,40 EUR A5 sheet / 11 568

WS Lime Green Border - 18,40 EUR A5 sheet / 11 568a

WS Fuchsia Pink Borde - 18,40 EUR A5 sheet / 11 568b

WS Citrine Border - 18,40 EUR A5 sheet / 11 568c

WS Imperial Blue Border - 18,40 EUR A5 sheet / 11 568d

WS New Blue - 18,40 EUR A5 sheet / 11 589

WS Lime Green - 18,40 EUR A5 sheet / 11 589a

WS Fuchsia Pink - 18,40 EUR A5 sheet / 11 589b

WS Citrine - 18,40 EUR A5 sheet / 11 589c

WS Nature - 18,40 EUR A5 sheet / 11 589d