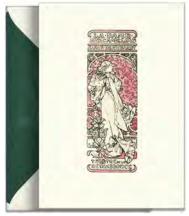

# ART NOUVEAU ALFONS MUCHA

A Czech painter and decorative artist, Alfonse Mucha is recognized as an icon of the art noveau. After hard beginnings, it was in 1894 that he made a poster for the play, Gismonda. This was the breakthrough moment in his career that enthused the whole Paris. Mucha's art is characterized by paintings of women surrounded by motifs of nature. In our collection you can find motifs from decorative panels such as Four Seasons, Arts or Flowers as well as the renowned Gismonda.