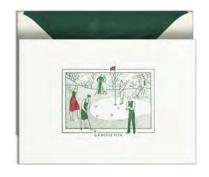

#### SHIPS AND GOLF

Even today we can run into a perfect gentleman with refined manners and pleasant bearing. The genuine gentlemen will definitely be delighted with our collection of note cars with engravings of historical ships or golf motifs. With help of our printing techniques and using top-quality paper, the wish cards bring a feeling of luxury and uniqueness.

Americo Vespucci - price A A6 folded card / 11 309

Clipper - price A A6 folded card / 11 310

Four Seasons Golf - price D A6 folded card / 11 401

Hole in One - price B A6 folded card / 11 408

Dolce Vita Golf - price B A6 folded card / 11 409