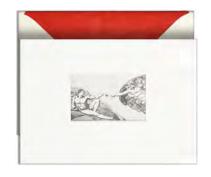

# HISTORICAL MAPS, CITIES AND OTHERS

Historical engravings of Prague, Venice or New York can be sent away to the whole world thanks to a set of our wish cards with motifs of historical maps and cities. The precise craft and use of traditional die stamping will enthuse both travelers and historians. Some motifs are hand-coloured which makes every wish card a unique piece of art. A collection with sights of Prague is also a perfect present for friends or business partners from abroad.

Bohemia and Moravia - price D A6 folded card / 11 131

Europe - price H A5 folded card / 11 169

Australia - price H A5 folded card / 11 315

Adam's Creation - price C A6 folded card / 11 279

London - price D A6 folded card / 11 170