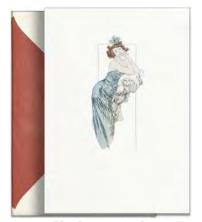

# ART NOUVEAU ALFONS MUCHA

A Czech painter and decorative artist, Alfonse Mucha is recognized as an icon of the art noveau. After hard beginnings, it was in 1894 that he made a poster for the play, Gismonda. This was the breakthrough moment in his career that enthused the whole Paris. Mucha's art is characterized by paintings of women surrounded by motifs of nature. In our collection you can find motifs from decorative panels such as Four Seasons, Arts or Flowers as well as the renowned Gismonda.