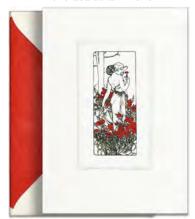

# ART NOUVEAU ALFONS MUCHA

A Czech painter and decorative artist, Alfonse Mucha is recognized as an icon of the art noveau. After hard beginnings, it was in 1894 that he made a poster for the play, Gismonda. This was the breakthrough moment in his career that enthused the whole Paris. Mucha's art is characterized by paintings of women surrounded by motifs of nature. In our collection you can find motifs from decorative panels such as Four Seasons, Arts or Flowers as well as the renowned Gismonda.