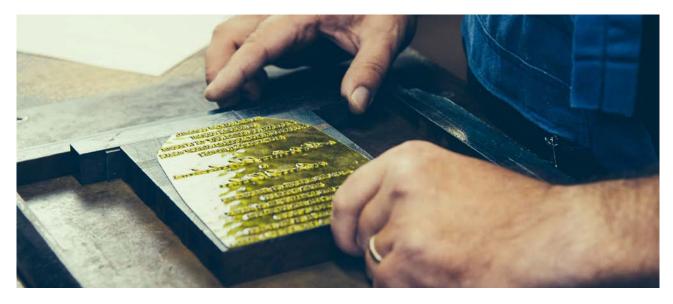

## **Engraving**

Engraving is one of the oldest and most beautiful techniques for reproducing text or images on paper.

The original work is engraved mirror-like into a copper or steel die which is then put on a press and covered with ink. Pressing the die onto paper creates a raised image which, when completed, can be sensed by touch. In engraving, each piece of paper must be manually run through the press one by one, yielding the finest results of all printing techniques.

#### Blind embossing

Blind embossing is a printing technique similar to gravure. A raised area image is created by pressing the paper into a die. Unlike the gravure, no ink is used. The pressed image makes a structure which feels nice and brings a highly sophisticated look to the paper. The simple, achromatic elegance of blind embossing contributes to its ageless attraction and thus differs from other types of printing.

## Letterpress

Letterpress was developed by Johannes Gutenberg in the 15th century. The nature of it requires using thicker paper of high quality that does not tear under the high pressure of the press. The paper that we use has soft and flexible fiber which absorbs the ink well and produces a simple yet beautiful image that is pleasant to the touch.