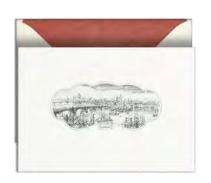

# HISTORICAL MAPS, CITIES AND OTHERS

Historical engravings of Prague, Venice or New York can be sent away to the whole world thanks to a set of our wish cards with motifs of historical maps and cities. The precise craft and use of traditional die stamping will enthuse both travelers and historians. Some motifs are hand-coloured which makes every wish card a unique piece of art. A collection with sights of Prague is also a perfect present for friends or business partners from abroad.

Paris - price D A6 folded card / 11 288

NY – Bird's Eye View - price A A6 folded card / 11 317