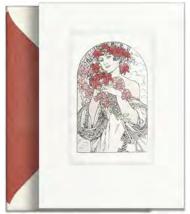

# ART NOUVEAU ALFONS MUCHA

A Czech painter and decorative artist, Alfonse Mucha is recognized as an icon of the art noveau. After hard beginnings, it was in 1894 that he made a poster for the play, Gismonda. This was the breakthrough moment in his career that enthused the whole Paris. Mucha's art is characterized by paintings of women surrounded by motifs of nature. In our collection you can find motifs from decorative panels such as Four Seasons, Arts or Flowers as well as the renowned Gismonda.