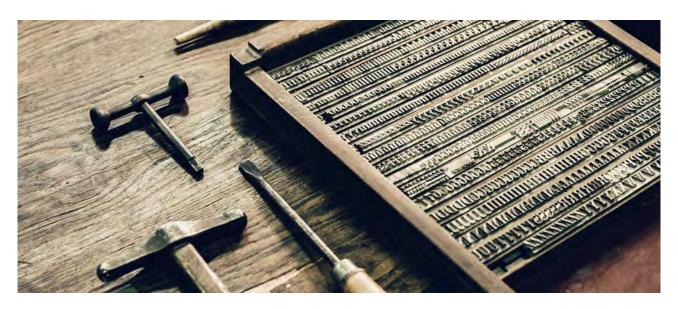

# **BOHEMIA PAPER**

The traditional craft of printers and scribes has evolved in Czech lands for hundreds of years. Home to some of the first paper manufacturers, bookbinders, engravers, and printing masters of Europe, the hand production of these products was nearly lost in the 20th century. The inherited history of these artisans inspired us in 1995 to found a family company to produce hand-made paper.

As time went by our production expanded to include traditional printing techniques. Our business grew and we soon set up operations in a spacious 17th century farm estate in the picturesque Podřipsko area of Bohemia. Our craftsmanship and individuality brought us success not only in our home country, but also abroad. We now send original hand printed products from the heart of Bohemia across the world.

Printing on machines that are nearly one hundred years old, genuine craftsmanship and high-quality paper has become the basis of our work, the results of which you can both see and feel in the finished product.

## **Engraving**

Engraving is one of the oldest and most beautiful techniques for reproducing text or images on paper.

The original work is engraved mirror-like into a copper or steel die which is then put on a press and covered with ink. Pressing the die onto paper creates a raised image which, when completed, can be sensed by touch. In engraving, each piece of paper must be manually run through the press one by one, yielding the finest results of all printing techniques.

## Letterpress

Letterpress was developed by Johannes Gutenberg in the 15th century. The nature of it requires using thicker paper of high quality that does not tear under the high pressure of the press. The paper that we use has soft and flexible fiber which absorbs the ink well and produces a simple yet beautiful image that is pleasant to the touch.