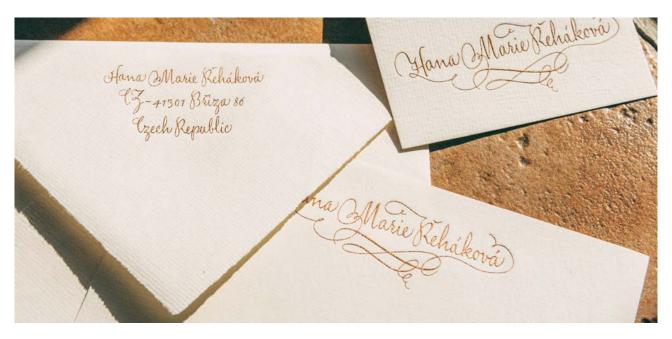

## **CORRESPONDENCE SET**

The charm of a personal letter cannot be substituted for anything. A moment of surprise, the pleasant scent of paper and carefully chosen words make your loved ones and your friends happy. In our collection, you can choose a simple set in colour or with coloured edges or even more luxurious ones using a die stamping.

The beauty of hand-written letter on top-quality paper can not compare with anything else. Unique correspondence sets are prepared on demand so that the chosen printing technique, letter type or ink correspond with your personality. Besides a choice of motifs, we also offer to print in a logo or monogram where we use mainly photogravure and letterpress. You can choose between coloured or han-made paper in various sizes. Correspondence set envelopes are sold with coloured lining which is inserted manually and with maximal care.