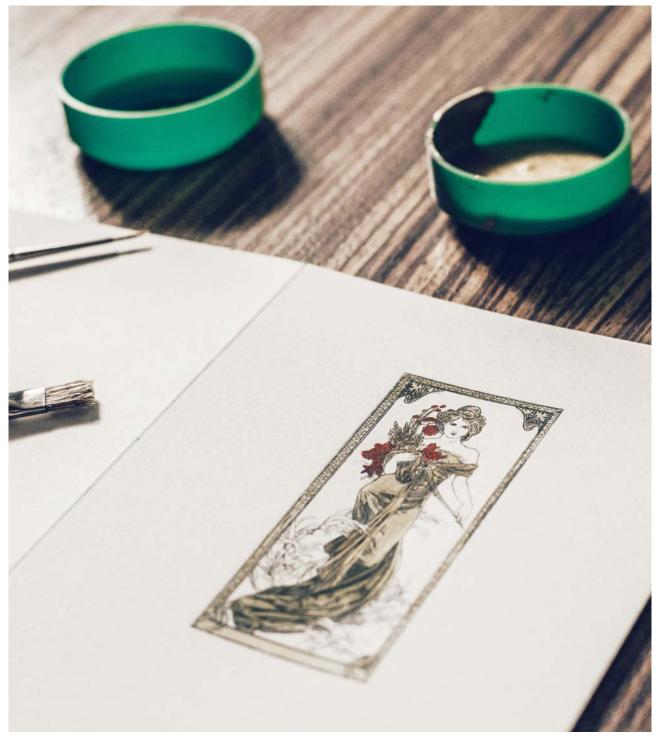

# ART NOUVEAU ALFONS MUCHA

A Czech painter and decorative artist, Alfonse Mucha is recognized as an icon of the art noveau. After hard beginnings, it was in 1894 that he made a poster for the play, Gismonda. This was the breakthrough moment in his career that enthused the whole Paris. Mucha's art is characterized by paintings of women surrounded by motifs of nature. In our collection you can find motifs from decorative panels such as Four Seasons, Arts or Flowers as well as the renowned Gismonda.

## **Engraving**

Engraving is one of the oldest and most beautiful techniques for reproducing text or images on paper.

The original work is engraved mirror-like into a copper or steel die which is then put on a press and covered with ink. Pressing the die onto paper creates a raised image which, when completed, can be sensed by touch. In engraving, each piece of paper must be manually run through the press one by one, yielding the finest results of all printing techniques.