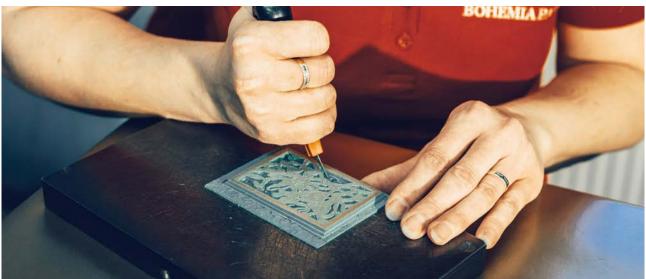

## **Engraving**

Engraving is one of the oldest and most beautiful techniques for reproducing text or images on paper.

The original work is engraved mirror-like into a copper or steel die which is then put on a press and covered with ink. Pressing the die onto paper creates a raised image which, when completed, can be sensed by touch. In engraving, each piece of paper must be manually run through the press one by one, yielding the finest results of all printing techniques.

#### Blind embossing

Blind embossing is a printing technique similar to gravure. A raised area image is created by pressing the paper into a die. Unlike the gravure, no ink is used. The pressed image makes a structure which feels nice and brings a highly sophisticated look to the paper. The simple, achromatic elegance of blind embossing contributes to its ageless attraction and thus differs from other types of printing.

## Letterpress

Letterpress was developed by Johannes Gutenberg in the 15th century. The nature of it requires using thicker paper of high quality that does not tear under the high pressure of the press. The paper that we use has soft and flexible fiber which absorbs the ink well and produces a simple yet beautiful image that is pleasant to the touch.