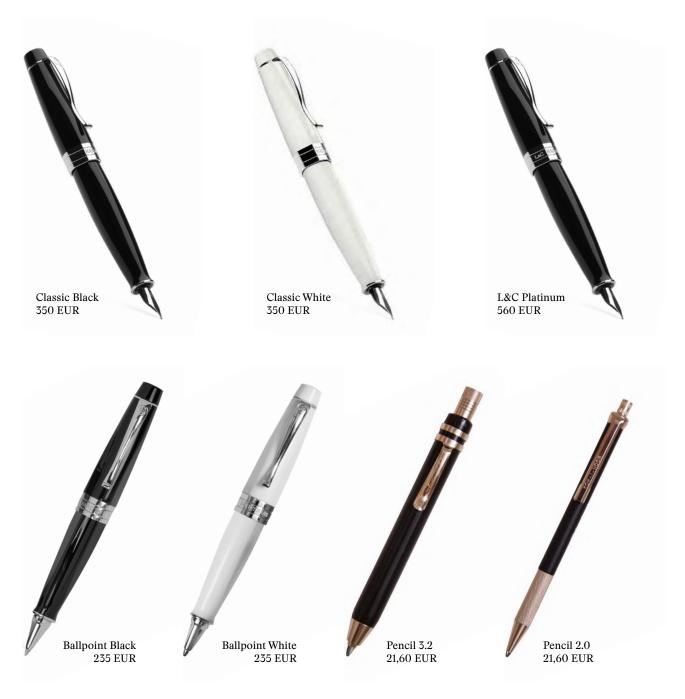

#### **FOUNTAIN PENS**

Our collection of L&C Hardtmuth writing tools embodies the perfect combination of elegance and luxury. Uniquely designed fountain and ballpoint pens will ensure absolute comfort. Besides the Classic line we also offer a special limited edition of the L&C pen which was produced on occasion of 200th anniversary of the company founded by Mr. Josef Hardtmuth. Its elegant shape is completed with a nib and mechanical components finished in fine platinum.