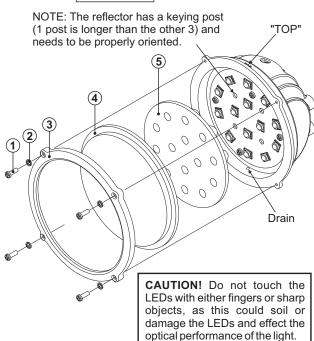

| QTY | ITEM | PART NUMBER   | DESCRIPTION                  |
|-----|------|---------------|------------------------------|
| *   |      | 01-0790460-00 | MODEL 9046000 TAXI LIGHT     |
|     |      |               |                              |
| 4   | 1    | 14-0050505-15 | 4-40 X 3/8" PPHMS MS51957-15 |
| 4   | 2    | 16-0050506135 | #4 SPRING LOCK WASHER        |
| 1   | 3    | 19-171146-100 | RETAINER, LENS               |
| 1   | 4    | 68-1181212A3S | LENS, CLEAR, SPREADER        |
| 1   | 5    | 68-5971090-01 | REFLECTOR, TIR3 OPTIC        |