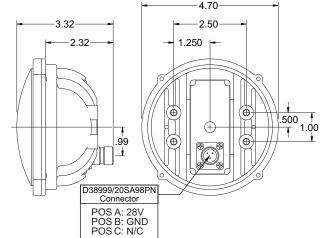

## SPECIFICATIONS:

Nominal Operational Voltage: ......28VDC Input Current (Nominal): ......1.5 Amps

**CONTINUED AIRWORTHINESS:** The Taxi Light, Model 9046000, consists of two banks of seven LEDs, for a total of 14 LEDs. If one LED fails as a short, the other 13 will continue to operate. If an LED fails open, all seven LEDs in that bank will be off and the other bank will operate normally. There is no FAR requirement for this light. Inspect the lens. Replace if there is excessive scratching, pitting, discoloration or cracking.

- Connect the taxi light inputs according to the chart shown. Connect the power lead to an appropriately sized breaker. Connections to be in accordance with FAA approved methods.
- Using appropriate hardware, install light assembly and insure that all leads are clear of any obstructions and ty-rap as required. Secure light assembly, using vibration resistant threaded fasteners.
- Check all avionics systems for interference from this installation.
- A flight check should be performed by a properly certified pilot.
- If required, update aircraft records utilizing FAA Field Approval (Form 337) or equivalent.