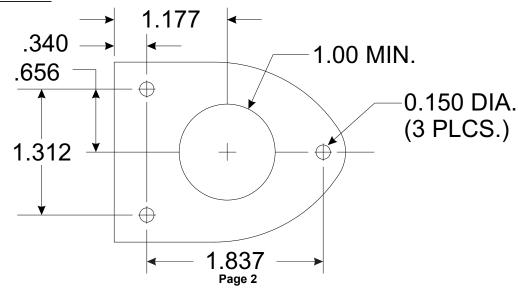

| -   | -   | -   | 1   | -   | -   | 6    |               | FINAL ASSEMBLY, LED POS. LIGHT (GREEN) w/SHIELD CABLE  |
| -   | -   | -   | -   | 1   | -   | -   | -   | 7    |               | FINAL ASSEMBLY, LED POS. LIGHT (RED) w/SHIELD CABLE    |
| -   | -   | -   | 1   | -   | -   | -   | -   | 8    |               | FINAL ASSEMBLY, LED POS. LIGHT (GREEN) w/SHIELD CABLE  |
| -   | -   | 1   | -   | -   | -   | -   | -   | 9    |               | FINAL ASSEMBLY, LED POS. LIGHT (RED) w/SHIELD CABLE    |
| -   | 1   | -   | -   | -   | -   | -   | -   | 10   |               | FINAL ASSEMBLY, LED POS. LIGHT (GREEN) w/WHITE HOUSING |
| 1   | -   | -   | -   | -   | -   | -   | -   | 11   |               | FINAL ASSEMBLY, LED POS. LIGHT (RED) w/WHITE HOUSING   |

## **Mounting Dimensions**