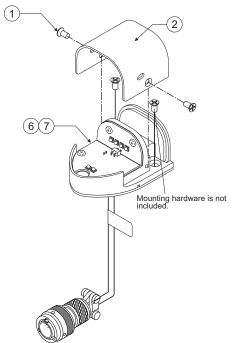

- 1. Choose the appropriate light assembly.
- Using the mounting detail information provided, prepare the aircraft for means to secure the light assembly.
- Connect the light inputs according to the chart shown.
  Connect the power lead to an appropriately sized breaker. Connections to be in accordance with FAA approved methods.
- Carefully remove the #4 Phillips screw (qty. 2) and remove the shroud. CAUTION: Do not touch the LED with either fingers or sharp objects. This could soil and/or damage the lens and affect the optical performance of the LEDs.

Model(s):

Pin 1 - White (+) 28VDC Pin 2 - Black (-) Ground

Pos. A - White/Blue (+) 28 VDC Pos. B - White (-) Ground

- Using the appropriate hardware, install the unit to the aircraft. Insure that all leads are clear of any obstructions and secured as required.
- 6. Reinstall the shroud.
- 7. Check all avionics systems for interference from the installation.
- 8. A flight check should be performed by a properly certified pilot.
- If required, update aircraft records utilizing FAA Field Approval (Form 337) or equivalent.

Models: 7101501, 7101502 7101507, 7101508

Models: 7101503, 7101504

Models: 7101505, 7101506

| QTY | ITEM | PART NUMBER   | DESCRIPTION                                            |
|-----|-----|-----|-----|-----|-----|-----|-----|------|---------------|--------------------------------------------------------|
|     |     |     |     |     |     |     | *   |      | 01-0771015-01 | 7101501 LED FORWARD POS. LIGHT (GRN)                   |
|     |     |     |     |     |     | *   |     |      | 01-0771015-02 | 7101502 LED FORWARD POS. LIGHT (RED)                   |
|     |     |     |     |     | *   |     |     |      | 01-0771015-03 | 7101503 LED FORWARD POS. LIGHT (GRN) w/SHIELD CABLE    |
|     |     |     |     | *   |     |     |     |      | 01-0771015-04 | 7101504 LED FORWARD POS. LIGHT (RED) w/SHIELD CABLE    |
|     |     |     | *   |     |     |     |     |      | 01-0771015-05 | 7101505 LED FORWARD POS. LIGHT (GRN) w/SHIELD CABLE    |
|     |     | *   |     |     |     |     |     |      | 01-0771015-06 | 7101506 LED FORWARD POS. LIGHT (RED) w/SHIELD CABLE    |
|     | *   |     |     |     |     |     |     |      | 01-0771015-07 | 7101507 LED FORWARD POS. LIGHT w/WHITE HOUSING (GRN)   |
| *   |     |     |     |     |     |     |     |      | 01-0771015-08 | 7101508 LED FORWARD POS. LIGHT w/WHITE HOUSING (RED)   |
| 2   | 2   | 2   | 2   | 2   | 2   | 2   | 2   | 1    | 14-0050581-01 | SCREW, 4-40 x 3/16 (FLAT HEAD/CSNK MS24693-C1)         |
| -   | -   | 1   | 1   | 1   | 1   | 1   | 1   | 2    | 11-671024-100 | SHROUD                                                 |
| 1   | 1   | -   | -   | -   | -   | -   | -   | 3    | 11-671024-200 | SHROUD (WHITE)                                         |
| -   | -   | -   | -   | -   | -   | -   | 1   | 4    |               | FINAL ASSEMBLY, LED POS. LIGHT (GREEN)                 |
| -   | -   | -   | -   | -   | -   | 1   | -   | 5    |               | FINAL ASSEMBLY, LED POS. LIGHT (RED)                   |
| -   | -   | -   | -   | -   | 1   | -   | -   | 6    |               | FINAL ASSEMBLY, LED POS. LIGHT (GREEN) w/SHIELD CABLE  |
| -   | -   | -   | -   | 1   | -   | -   | -   | 7    |               | FINAL ASSEMBLY, LED POS. LIGHT (RED) w/SHIELD CABLE    |
| -   | -   | -   | 1   | -   | -   | -   | -   | 8    |               | FINAL ASSEMBLY, LED POS. LIGHT (GREEN) w/SHIELD CABLE  |
| -   | -   | 1   | -   | -   | -   | -   | -   | 9    |               | FINAL ASSEMBLY, LED POS. LIGHT (RED) w/SHIELD CABLE    |
| -   | 1   | -   | -   | -   | -   | -   | -   | 10   |               | FINAL ASSEMBLY, LED POS. LIGHT (GREEN) w/WHITE HOUSING |
| 1   | -   | -   | -   | -   | -   | -   | -   | 11   |               | FINAL ASSEMBLY, LED POS. LIGHT (RED) w/WHITE HOUSING   |