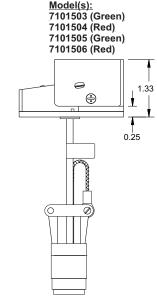

WHELEN AEROSPACE TECHNOLOGIES

Phone: (860) 526-9504 Fax: (860) 526-2009 Internet: www.flyWAT.com

Sales/Service e-mail: info@flyWAT.com

Installation Guide/ICA: 71015( )-series Models 7101501, 02, 03, 04, 05, 06, 07, 08

## **Mounting Dimensions**