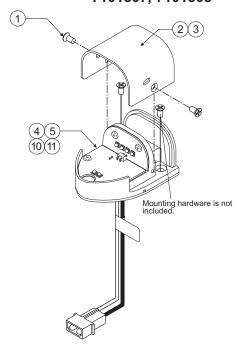

- 1. Choose the appropriate light assembly.
- Using the mounting detail information provided, prepare the aircraft for means to secure the light assembly.
- Connect the light inputs according to the chart shown.
  Connect the power lead to an appropriately sized breaker. Connections to be in accordance with FAA approved methods.
- Carefully remove the #4 Phillips screw (qty. 2) and remove the shroud. CAUTION: Do not touch the LED with either fingers or sharp objects. This could soil and/or damage the lens and affect the optical performance of the LEDs.

Model(s):

Pin 1 - White (+) 28VDC Pin 2 - Black (-) Ground

Pos. A - White/Blue (+) 28 VDC Pos. B - White (-) Ground

- Using the appropriate hardware, install the unit to the aircraft. Insure that all leads are clear of any obstructions and secured as required.
- 6. Reinstall the shroud.
- 7. Check all avionics systems for interference from the installation.
- 8. A flight check should be performed by a properly certified pilot.
- If required, update aircraft records utilizing FAA Field Approval (Form 337) or equivalent.

Models: 7101501, 7101502 7101507, 7101508

Models: 7101503, 7101504

Models: 7101505, 7101506

| QTY | ITEM | PART NUMBER   | DESCRIPTION                                            |
|-----|-----|-----|-----|-----|-----|-----|-----|------|---------------|--------------------------------------------------------|
|     |     |     |     |     |     |     | *   |      | 01-0771015-01 | 7101501 LED FORWARD POS. LIGHT (GRN)                   |
|     |     |     |     |     |     | *   |     |      | 01-0771015-02 | 7101502 LED FORWARD POS. LIGHT (RED)                   |
|     |     |     |     |     | *   |     |     |      | 01-0771015-03 | 7101503 LED FORWARD POS. LIGHT (GRN) w/SHIELD CABLE    |
|     |     |     |     | *   |     |     |     |      | 01-0771015-04 | 7101504 LED FORWARD POS. LIGHT (RED) w/SHIELD CABLE    |
|     |     |     | *   |     |     |     |     |      | 01-0771015-05 | 7101505 LED FORWARD POS. LIGHT (GRN) w/SHIELD CABLE    |
|     |     | *   |     |     |     |     |     |      | 01-0771015-06 | 7101506 LED FORWARD POS. LIGHT (RED) w/SHIELD CABLE    |
|     | *   |     |     |     |     |     |     |      | 01-0771015-07 | 7101507 LED FORWARD POS. LIGHT w/WHITE HOUSING (GRN)   |
| *   |     |     |     |     |     |     |     |      | 01-0771015-08 | 7101508 LED FORWARD POS. LIGHT w/WHITE HOUSING (RED)   |
| 2   | 2   | 2   | 2   | 2   | 2   | 2   | 2   | 1    | 14-0050581-01 | SCREW, 4-40 x 3/16 (FLAT HEAD/CSNK MS24693-C1)         |
| -   | -   | 1   | 1   | 1   | 1   | 1   | 1   | 2    | 11-671024-100 | SHROUD                                                 |
| 1   | 1   | -   | -   | -   | -   | -   | -   | 3    | 11-671024-200 | SHROUD (WHITE)                                         |
| -   | -   | -   | -   | -   | -   | -   | 1   | 4    |               | FINAL ASSEMBLY, LED POS. LIGHT (GREEN)                 |
| -   | -   | -   | -   | -   | -   | 1   | -   | 5    |               | FINAL ASSEMBLY, LED POS. LIGHT (RED)                   |
| -   | -   | -   | -   | -   | 1   | -   | -   | 6    |               | FINAL ASSEMBLY, LED POS. LIGHT (GREEN) w/SHIELD CABLE  |
| -   | -   | -   | -   | 1   | -   | -   | -   | 7    |               | FINAL ASSEMBLY, LED POS. LIGHT (RED) w/SHIELD CABLE    |
| -   | -   | -   | 1   | -   | -   | -   | -   | 8    |               | FINAL ASSEMBLY, LED POS. LIGHT (GREEN) w/SHIELD CABLE  |
| -   | -   | 1   | -   | -   | -   | -   | -   | 9    |               | FINAL ASSEMBLY, LED POS. LIGHT (RED) w/SHIELD CABLE    |
| -   | 1   | -   | -   | -   | -   | -   | -   | 10   |               | FINAL ASSEMBLY, LED POS. LIGHT (GREEN) w/WHITE HOUSING |
| 1   | -   | -   | -   | -   | -   | -   | -   | 11   |               | FINAL ASSEMBLY, LED POS. LIGHT (RED) w/WHITE HOUSING   |