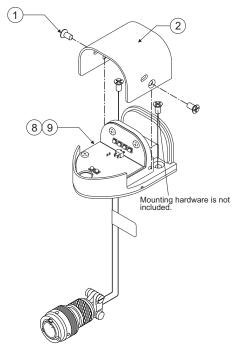

- 1. Choose the appropriate light assembly.
- Using the mounting detail information provided, prepare the aircraft for means to secure the light assembly.
- Connect the light inputs according to the chart shown.
  Connect the power lead to an appropriately sized breaker. Connections to be in accordance with FAA approved methods.
- Carefully remove the #4 Phillips screw (qty. 2) and remove the shroud. CAUTION: Do not touch the LED with either fingers or sharp objects. This could soil and/or damage the lens and affect the optical performance of the LEDs.

Model(s):

Pin 1 - White (+) 28VDC Pin 2 - Black (-) Ground

Pos. A - White/Blue (+) 28 VDC Pos. B - White (-) Ground

- Using the appropriate hardware, install the unit to the aircraft. Insure that all leads are clear of any obstructions and secured as required.
- 6. Reinstall the shroud.
- 7. Check all avionics systems for interference from the installation.
- 8. A flight check should be performed by a properly certified pilot.
- If required, update aircraft records utilizing FAA Field Approval (Form 337) or equivalent.

Models: 7101501, 7101502 7101507, 7101508

Models: 7101503, 7101504

Models: 7101505, 7101506

| QTY | ITEM | PART NUMBER   | DESCRIPTION                                            |
|-----|-----|-----|-----|-----|-----|-----|-----|------|---------------|--------------------------------------------------------|
|     |     |     |     |     |     |     | *   |      | 01-0771015-01 | 7101501 LED FORWARD POS. LIGHT (GRN)                   |
|     |     |     |     |     |     | *   |     |      | 01-0771015-02 | 7101502 LED FORWARD POS. LIGHT (RED)                   |
|     |     |     |     |     | *   |     |     |      | 01-0771015-03 | 7101503 LED FORWARD POS. LIGHT (GRN) w/SHIELD CABLE    |
|     |     |     |     | *   |     |     |     |      | 01-0771015-04 | 7101504 LED FORWARD POS. LIGHT (RED) w/SHIELD CABLE    |
|     |     |     | *   |     |     |     |     |      | 01-0771015-05 | 7101505 LED FORWARD POS. LIGHT (GRN) w/SHIELD CABLE    |
|     |     | *   |     |     |     |     |     |      | 01-0771015-06 | 7101506 LED FORWARD POS. LIGHT (RED) w/SHIELD CABLE    |
|     | *   |     |     |     |     |     |     |      | 01-0771015-07 | 7101507 LED FORWARD POS. LIGHT w/WHITE HOUSING (GRN)   |
| *   |     |     |     |     |     |     |     |      | 01-0771015-08 | 7101508 LED FORWARD POS. LIGHT w/WHITE HOUSING (RED)   |
| 2   | 2   | 2   | 2   | 2   | 2   | 2   | 2   | 1    | 14-0050581-01 | SCREW, 4-40 x 3/16 (FLAT HEAD/CSNK MS24693-C1)         |
| -   | -   | 1   | 1   | 1   | 1   | 1   | 1   | 2    | 11-671024-100 | SHROUD                                                 |
| 1   | 1   | -   | -   | -   | -   | -   | -   | 3    | 11-671024-200 | SHROUD (WHITE)                                         |
| -   | -   | -   | -   | -   | -   | -   | 1   | 4    |               | FINAL ASSEMBLY, LED POS. LIGHT (GREEN)                 |
| -   | -   | -   | -   | -   | -   | 1   | -   | 5    |               | FINAL ASSEMBLY, LED POS. LIGHT (RED)                   |
| -   | -   | -   | -   | -   | 1   | -   | -   | 6    |               | FINAL ASSEMBLY, LED POS. LIGHT (GREEN) w/SHIELD CABLE  |
| -   | -   | -   | -   | 1   | -   | -   | -   | 7    |               | FINAL ASSEMBLY, LED POS. LIGHT (RED) w/SHIELD CABLE    |
| -   | -   | -   | 1   | -   | -   | -   | -   | 8    |               | FINAL ASSEMBLY, LED POS. LIGHT (GREEN) w/SHIELD CABLE  |
| -   | -   | 1   | -   | -   | -   | -   | -   | 9    |               | FINAL ASSEMBLY, LED POS. LIGHT (RED) w/SHIELD CABLE    |
| -   | 1   | -   | -   | -   | -   | -   | -   | 10   |               | FINAL ASSEMBLY, LED POS. LIGHT (GREEN) w/WHITE HOUSING |
| 1   | -   | -   | -   | -   | -   | -   | -   | 11   |               | FINAL ASSEMBLY, LED POS. LIGHT (RED) w/WHITE HOUSING   |