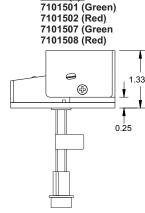

WHELEN AEROSPACE TECHNOLOGIES

Phone: (860) 526-9504 Fax: (860) 526-2009 Internet: www.flyWAT.com

Sales/Service e-mail: info@flyWAT.com

Installation Guide/ICA: 71015( )-series Models 7101501, 02, 03, 04, 05, 06, 07, 08

## **Mounting Dimensions**