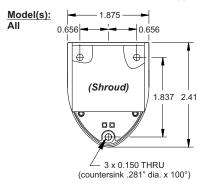

ROCEDURES:** The following information is to assist in the installation of a WAT LED Forward Position Light System.

- 1. Choose the appropriate light assembly.
- Using the mounting detail information provided, prepare the aircraft for means to secure the light assembly.
- Connect the light inputs according to the chart shown.
  Connect the power lead to an appropriately sized breaker. Connections to be in accordance with FAA approved methods.
- Carefully remove the #4 Phillips screw (qty. 2) and remove the shroud. CAUTION: Do not touch the LED with either fingers or sharp objects. This could soil and/or damage the lens and affect the optical performance of the LEDs.



Model(s):

Pin 1 - White (+) 28VDC Pin 2 - Black (-) Ground



Pos. A - White/Blue (+) 28 VDC Pos. B - White (-) Ground



- Using the appropriate hardware, install the unit to the aircraft. Insure that all leads are clear of any obstructions and secured as required.
- 6. Reinstall the shroud.
- 7. Check all avionics systems for interference from the installation.
- 8. A flight check should be performed by a properly certified pilot.
- If required, update aircraft records utilizing FAA Field Approval (Form 337) or equivalent.

Models: 7101501, 7101502 7101507, 7101508

Models: 7101503, 7101504

Models: 7101505, 7101506







| QTY | ITEM | PART NUMBER   | DESCRIPTION                                            |
|-----|-----|-----|-----|-----|-----|-----|-----|------|---------------|--------------------------------------------------------|
|     |     |     |     |     |     |     | *   |      | 01-0771015-0