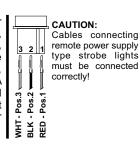

(1) A445 Switch Label. To view information about our CAUTION:

CAUTION: Cables connecting remote power supply type strobe lights must be connected correctly!

® Chester, Ct. 06412-0684 Tel: 860-526-9504 www.whelen.com