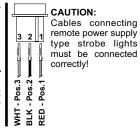

(1) A445 Switch Label. To view information about our CAUTION:

CAUTION: Cables connecting remote power supply type strobe lights must be connected correctly!

® Chester, Ct. 06412-0684 Tel: 860-526-9504 www.whelen.com