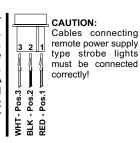

(1) A445 Switch Label. To view information about our CAUTION:

CAUTION: Cables connecting remote power supply type strobe lights must be connected correctly!

® Chester, Ct. 06412-0684 Tel: 860-526-9504 www.whelen.com