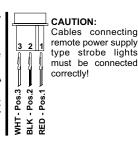

(1) A445 Switch Label. To view information about our CAUTION:

CAUTION: Cables connecting remote power supply type strobe lights must be connected correctly!

® Chester, Ct. 06412-0684 Tel: 860-526-9504 www.whelen.com