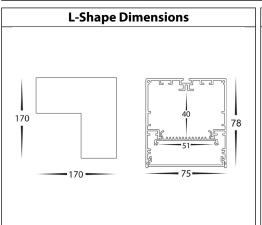

## Proline Pendant Connectors Installation Instructions

| Product Specifications |                        |                                  |                        |              |                        |              |  |
|------------------------|------------------------|----------------------------------|------------------------|--------------|------------------------|--------------|--|
| Model No.              | HCP-602002-L           | HCP-603002-L                     | HCP-602002-T           | HCP-603002-T | HCP-602002-X           | HCP-603002-X |  |
| Material               |                        | Aluminium                        |                        |              |                        |              |  |
| Connector Type         | L-Shape                |                                  | T-Shape                |              | X-Shape                |              |  |
| Colour                 | Black                  | White                            | Black                  | White        | Black                  | White        |  |
| IP Rating              |                        | IP20                             |                        |              |                        |              |  |
| Input Voltage          |                        | 240v AC                          |                        |              |                        |              |  |
| Lamp Base              |                        | Built in LED                     |                        |              |                        |              |  |
| Lamp Wattage           | 1x 12w                 |                                  | 1x 15w                 |              | 1x 20w                 |              |  |
| Colour Temp            |                        | TRI Colour - 3000k, 4000k, 5000k |                        |              |                        |              |  |
| Lumens                 | 1080lm, 1140lm, 1200lm |                                  | 1300lm, 1400lm, 1500lm |              | 1800lm, 1900lm, 2000lm |              |  |
| CRI                    |                        | > 80                             |                        |              |                        |              |  |
| Wiring                 | Parallel               |                                  |                        |              |                        |              |  |
| Dimmable               | Yes - Triac or 0-1/10v |                                  |                        |              |                        |              |  |
| Warranty               | 5 Years Replacement*   |                                  |                        |              |                        |              |  |