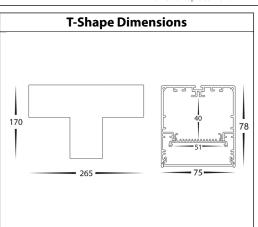

## Proline Pendant Connectors Installation Instructions

| Product Specifications |                        |                                  |                        |              |                        |              |  |
|------------------------|------------------------|----------------------------------|------------------------|--------------|------------------------|--------------|--|
| Model No.              | HCP-602002-L           | HCP-603002-L                     | HCP-602002-T           | HCP-603002-T | HCP-602002-X           | HCP-603002-X |  |
| Material               |                        | Aluminium                        |                        |              |                        |              |  |
| Connector Type         | L-Shape                |                                  | T-Shape                |              | X-Shape                |              |  |
| Colour                 | Black                  | White                            | Black                  | White        | Black                  | White        |  |
| IP Rating              |                        | IP20                             |                        |              |                        |              |  |
| Input Voltage          |                        | 240v AC                          |                        |              |                        |              |  |
| Lamp Base              |                        | Built in LED                     |                        |              |                        |              |  |
| Lamp Wattage           | 1x 12w                 |                                  | 1x 15w                 |              | 1x 20w                 |              |  |
| Colour Temp            |                        | TRI Colour - 3000k, 4000k, 5000k |                        |              |                        |              |  |
| Lumens                 | 1080lm, 1140lm, 1200lm |                                  | 1300lm, 1400lm, 1500lm |              | 1800lm, 1900lm, 2000lm |              |  |
| CRI                    |                        | > 80                             |                        |              |                        |              |  |
| Wiring                 | Parallel               |                                  |                        |              |                        |              |  |
| Dimmable               | Yes - Triac or 0-1/10v |                                  |                        |              |                        |              |  |
| Warranty               | 5 Years Replacement*   |                                  |                        |              |                        |              |  |