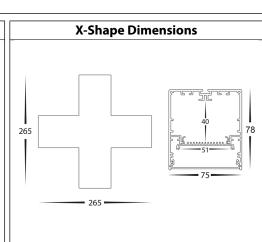

## Proline Pendant Connectors Installation Instructions

| Product Specifications |                        |                                  |                        |              |                        |              |  |
|------------------------|------------------------|----------------------------------|------------------------|--------------|------------------------|--------------|--|
| Model No.              | HCP-602002-L           | HCP-603002-L                     | HCP-602002-T           | HCP-603002-T | HCP-602002-X           | HCP-603002-X |  |
| Material               |                        | Aluminium                        |                        |              |                        |              |  |
| Connector Type         | L-Shape                |                                  | T-Shape                |              | X-Shape                |              |  |
| Colour                 | Black                  | White                            | Black                  | White        | Black                  | White        |  |
| IP Rating              |                        | IP20                             |                        |              |                        |              |  |
| Input Voltage          |                        | 240v AC                          |                        |              |                        |              |  |
| Lamp Base              |                        | Built in LED                     |                        |              |                        |              |  |
| Lamp Wattage           | 1x 12w                 |                                  | 1x 15w                 |              | 1x 20w                 |              |  |
| Colour Temp            |                        | TRI Colour - 3000k, 4000k, 5000k |                        |              |                        |              |  |
| Lumens                 | 1080lm, 1140lm, 1200lm |                                  | 1300lm, 1400lm, 1500lm |              | 1800lm, 1900lm, 2000lm |              |  |
| CRI                    |                        | > 80                             |                        |              |                        |              |  |
| Wiring                 | Parallel               |                                  |                        |              |                        |              |  |
| Dimmable               | Yes - Triac or 0-1/10v |                                  |                        |              |                        |              |  |
| Warranty               | 5 Years Replacement*   |                                  |                        |              |                        |              |  |