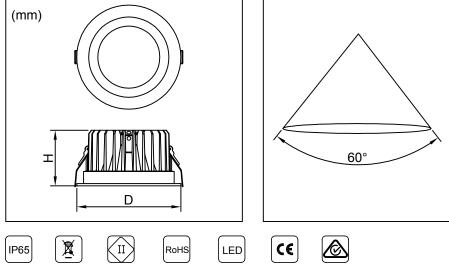

### Product parameter:

| Model No.                    | Voltage    | Power | CCT(K)      | Size(DXH):mm | Material       | IP Grade |
|------------------------------|------------|-------|-------------|--------------|----------------|----------|
| HCP-81322112<br>HCP-81122112 | 220-240VAC | 12W   | 3000K-5500K | Ø107x59      | AL<br>SS316+AL | IP65     |
| HCP-81322118<br>HCP-81122118 | 220-240VAC | 18W   | 3000K-5500K | Ø126x68      | AL<br>SS316+AL | IP65     |
| HCP-81322128<br>HCP-81122128 | 220-240VAC | 28W   | 3000K-5500K | Ø163x78      | AL<br>SS316+AL | IP65     |
| HCP-81322138<br>HCP-81122138 | 220-240VAC | 38W   | 3000K-5500K | Ø220x88      | AL<br>SS316+AL | IP65     |

## **Symbols**

Dust Tight.zero ingress of dust permitted. Protected against jets of water . Limited ingress permitted.

class of protection(SELV). (II)

RoHS All the material used is up to standard.

The WEEE symbol ,indicating separate collection

equipment, consists of the cross-out wheeled bin.

for WEEE-Waste of electrical and electronic

LED LED light source.