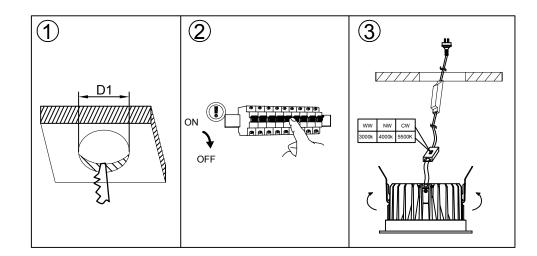

#### Installation Instructions

| Model No.                    | D1   |  |
|------------------------------|------|--|
| HCP-81322112<br>HCP-81122112 | Ø94  |  |
| HCP-81322118<br>HCP-81122118 | Ø113 |  |
| HCP-81322128<br>HCP-81122128 | Ø150 |  |
| HCP-81322138<br>HCP-81122138 | Ø205 |  |

1. This Havit Commercial product must be connected to the supplied driver, connection of LED to any other driver than the supplied one will void the warranty.

2.Do not look directly at the light - this may cause damage to eye sight.

3. Please note the correct cut out dimensions before beginning installation.

4.Ensure the LED luminaire is connected correctly before switching power on.

5. Stainless steel surfaces should be maintained regularly - see Havit Lighting stainless steel maintainance instructions.

6.If this product is altered in any way the manufacturer warranty will be void.

7. The manufacturer is free to change the design. specifications and instructions for assembly.