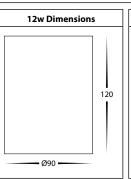

# Surface Mounted Downlight Installation Instructions

| Product Specifications |                                               |             |                                               |             |                                               |             |                                               |             |
|------------------------|-----------------------------------------------|-------------|-----------------------------------------------|-------------|-----------------------------------------------|-------------|-----------------------------------------------|-------------|
| Model No.              | HCP-8920724                                   | HCP-8930724 | HCP-8921224                                   | HCP-8931224 | HCP-8921824                                   | HCP-8931824 | HCP-8922424                                   | HCP-8932424 |
|                        | HCP-8920734                                   | HCP-8930734 | HCP-8921234                                   | HCP-8931234 |                                               |             |                                               |             |
| Material               | Aluminium                                     |             |                                               |             |                                               |             |                                               |             |
| Colour                 | Black                                         | White       | Black                                         | White       | Black                                         | White       | Black                                         | White       |
| IP Rating              | IP54                                          |             |                                               |             |                                               |             |                                               |             |
| Input Voltage          | 240v                                          |             |                                               |             |                                               |             |                                               |             |
| Protection Class       | 1 (Requires Earth)                            |             |                                               |             |                                               |             |                                               |             |
| Lamp Base              | Built in LED                                  |             |                                               |             |                                               |             |                                               |             |
| Lamp Wattage           | 1x 7w                                         |             | 1x 12w                                        |             | 1x 18w                                        |             | 1x 24w                                        |             |
| Colour Temp            | 5-Colour - 2700k, 3000k , 4000k, 5000k, 5700k |             | 5-Colour - 2700k, 3000k , 4000k, 5000k, 5700k |             | 5-Colour - 2700k, 3000k , 4000k, 5000k, 5700k |             | 5-Colour - 2700k, 3000k , 4000k, 5000k, 5700k |             |
| Lumens                 | 499lm, 512lm, 558lm, 593lm, 601lm             |             | 688lm, 840lm, 916lm, 931lm, 1004lm            |             | 1371lm, 1410lm, 1518lm, 1600lm ,1617lm        |             | 1554lm, 1638lm, 1796lm, 1893lm, 1968lm        |             |
| CRI                    | > 90                                          |             |                                               |             |                                               |             |                                               |             |
| Wiring                 | Parallel                                      |             |                                               |             |                                               |             |                                               |             |
| Dimmable               | Yes - Dali Dimmable                           |             |                                               |             |                                               |             |                                               |             |
| Warranty               | 5 Years Replacement*                          |             |                                               |             |                                               |             |                                               |             |