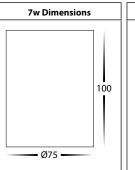

# Surface Mounted Downlight Installation Instructions

| Product Specifications |                                               |             |                                               |             |                                               |             |                                               |             |
|------------------------|-----------------------------------------------|-------------|-----------------------------------------------|-------------|-----------------------------------------------|-------------|-----------------------------------------------|-------------|
| Model No.              | HCP-8920724                                   | HCP-8930724 | HCP-8921224                                   | HCP-8931224 | HCP-8921824                                   | HCP-8931824 | HCP-8922424                                   | HCP-8932424 |
|                        | HCP-8920734                                   | HCP-8930734 | HCP-8921234                                   | HCP-8931234 |                                               |             |                                               |             |
| Material               | Aluminium                                     |             |                                               |             |                                               |             |                                               |             |
| Colour                 | Black                                         | White       | Black                                         | White       | Black                                         | White       | Black                                         | White       |
| IP Rating              | IP54                                          |             |                                               |             |                                               |             |                                               |             |
| Input Voltage          | 240v                                          |             |                                               |             |                                               |             |                                               |             |
| Protection Class       | 1 (Requires Earth)                            |             |                                               |             |                                               |             |                                               |             |
| Lamp Base              | Built in LED                                  |             |                                               |             |                                               |             |                                               |             |
| Lamp Wattage           | 1x 7w                                         |             | 1x 12w                                        |             | 1x 18w                                        |             | 1x 24w                                        |             |
| Colour Temp            | 5-Colour - 2700k, 3000k , 4000k, 5000k, 5700k |             | 5-Colour - 2700k, 3000k , 4000k, 5000k, 5700k |             | 5-Colour - 2700k, 3000k , 4000k, 5000k, 5700k |             | 5-Colour - 2700k, 3000k , 4000k, 5000k, 5700k |             |
| Lumens                 | 499lm, 512lm, 558lm, 593lm, 601lm             |             | 688lm, 840lm, 916lm, 931lm, 1004lm            |             | 1371lm, 1410lm, 1518lm, 1600lm ,1617lm        |             | 1554lm, 1638lm, 1796lm, 1893lm, 1968lm        |             |
| CRI                    | > 90                                          |             |                                               |             |                                               |             |                                               |             |
| Wiring                 | Parallel                                      |             |                                               |             |                                               |             |                                               |             |
| Dimmable               | Yes - Dali Dimmable                           |             |                                               |             |                                               |             |                                               |             |
| Warranty               | 5 Years Replacement*                          |             |                                               |             |                                               |             |                                               |             |