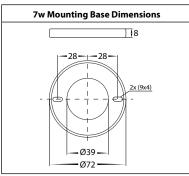

# Surface Mounted Downlight Installation Instructions

| Product Specifications |                                               |             |                                               |             |                                               |             |                                               |             |
|------------------------|-----------------------------------------------|-------------|-----------------------------------------------|-------------|-----------------------------------------------|-------------|-----------------------------------------------|-------------|
| Model No.              | HCP-8920724                                   | HCP-8930724 | HCP-8921224                                   | HCP-8931224 | HCP-8921824                                   | HCP-8931824 | HCP-8922424                                   | HCP-8932424 |
|                        | HCP-8920734                                   | HCP-8930734 | HCP-8921234                                   | HCP-8931234 |                                               |             |                                               |             |
| Material               | Aluminium                                     |             |                                               |             |                                               |             |                                               |             |
| Colour                 | Black                                         | White       | Black                                         | White       | Black                                         | White       | Black                                         | White       |
| IP Rating              | IP54                                          |             |                                               |             |                                               |             |                                               |             |
| Input Voltage          | 240v                                          |             |                                               |             |                                               |             |                                               |             |
| Protection Class       | 1 (Requires Earth)                            |             |                                               |             |                                               |             |                                               |             |
| Lamp Base              | Built in LED                                  |             |                                               |             |                                               |             |                                               |             |
| Lamp Wattage           | 1x 7w                                         |             | 1x 12w                                        |             | 1x 18w                                        |             | 1x 24w                                        |             |
| Colour Temp            | 5-Colour - 2700k, 3000k , 4000k, 5000k, 5700k |             | 5-Colour - 2700k, 3000k , 4000k, 5000k, 5700k |             | 5-Colour - 2700k, 3000k , 4000k, 5000k, 5700k |             | 5-Colour - 2700k, 3000k , 4000k, 5000k, 5700k |             |
| Lumens                 | 499lm, 512lm, 558lm, 593lm, 601lm             |             | 688lm, 840lm, 916lm, 931lm, 1004lm            |             | 1371lm, 1410lm, 1518lm, 1600lm ,1617lm        |             | 1554lm, 1638lm, 1796lm, 1893lm, 1968lm        |             |
| CRI                    | > 90                                          |             |                                               |             |                                               |             |                                               |             |
| Wiring                 | Parallel                                      |             |                                               |             |                                               |             |                                               |             |
| Dimmable               | Yes - Dali Dimmable                           |             |                                               |             |                                               |             |                                               |             |
| Warranty               | 5 Years Replacement*                          |             |                                               |             |                                               |             |                                               |             |

#### Steps for Installation:

- Make sure that the electrical circuit is free of voltage (master switch off)
- Remove base plate by twisting anti clockwise.
- Unplug fitting from driver and set fitting aside
- Install base plate in desired location using appropriate screws for application. If fitting is installed in an outdoor environment, Seal must stay in place to keep fittings IP Rating.
- Connect the cable: Use wire with earth, connect earth first then positive and then neutral
- 6. Connect Dali Cable to Dali System
- Reconnect plug from fitting to driver.
- Fitting is preset to 3000k, To change slide switch inside fitting to desired colour temperature
- Reattach fitting to base plate by twisting clockwise
- All connections must be carried out carefully, inspect all contacts before switching back on the electric circuit.