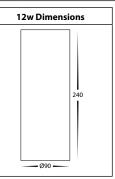

# Surface Mounted Downlight Installation Instructions

| Product Specifications |                                               |             |                                               |             |                                               |             |                                               |             |
|------------------------|-----------------------------------------------|-------------|-----------------------------------------------|-------------|-----------------------------------------------|-------------|-----------------------------------------------|-------------|
| Model No.              | HCP-8920724                                   | HCP-8930724 | HCP-8921224                                   | HCP-8931224 | HCP-8921824                                   | HCP-8931824 | HCP-8922424                                   | HCP-8932424 |
|                        | HCP-8920734                                   | HCP-8930734 | HCP-8921234                                   | HCP-8931234 |                                               |             |                                               |             |
| Material               | Aluminium                                     |             |                                               |             |                                               |             |                                               |             |
| Colour                 | Black                                         | White       | Black                                         | White       | Black                                         | White       | Black                                         | White       |
| IP Rating              | IP54                                          |             |                                               |             |                                               |             |                                               |             |
| Input Voltage          | 240v                                          |             |                                               |             |                                               |             |                                               |             |
| Protection Class       | 1 (Requires Earth)                            |             |                                               |             |                                               |             |                                               |             |
| Lamp Base              | Built in LED                                  |             |                                               |             |                                               |             |                                               |             |
| Lamp Wattage           | 1x 7w                                         |             | 1x 12w                                        |             | 1x 18w                                        |             | 1x 24w                                        |             |
| Colour Temp            | 5-Colour - 2700k, 3000k , 4000k, 5000k, 5700k |             | 5-Colour - 2700k, 3000k , 4000k, 5000k, 5700k |             | 5-Colour - 2700k, 3000k , 4000k, 5000k, 5700k |             | 5-Colour - 2700k, 3000k , 4000k, 5000k, 5700k |             |
| Lumens                 | 499lm, 512lm, 558lm, 593lm, 601lm             |             | 688lm, 840lm, 916lm, 931lm, 1004lm            |             | 1371lm, 1410lm, 1518lm, 1600lm ,1617lm        |             | 1554lm, 1638lm, 1796lm, 1893lm, 1968lm        |             |
| CRI                    | > 90                                          |             |                                               |             |                                               |             |                                               |             |
| Wiring                 | Parallel                                      |             |                                               |             |                                               |             |                                               |             |
| Dimmable               | Yes - Dali Dimmable                           |             |                                               |             |                                               |             |                                               |             |
| Warranty               | 5 Years Replacement*                          |             |                                               |             |                                               |             |                                               |             |