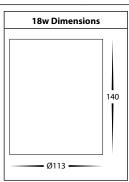

# Surface Mounted Downlight Installation Instructions

| Product Specifications |                                               |             |                                               |             |                                               |             |                                               |             |
|------------------------|-----------------------------------------------|-------------|-----------------------------------------------|-------------|-----------------------------------------------|-------------|-----------------------------------------------|-------------|
| Model No.              | HCP-8920724                                   | HCP-8930724 | HCP-8921224                                   | HCP-8931224 | HCP-8921824                                   | HCP-8931824 | HCP-8922424                                   | HCP-8932424 |
|                        | HCP-8920734                                   | HCP-8930734 | HCP-8921234                                   | HCP-8931234 |                                               |             |                                               |             |
| Material               | Aluminium                                     |             |                                               |             |                                               |             |                                               |             |
| Colour                 | Black                                         | White       | Black                                         | White       | Black                                         | White       | Black                                         | White       |
| IP Rating              | IP54                                          |             |                                               |             |                                               |             |                                               |             |
| Input Voltage          | 240v                                          |             |                                               |             |                                               |             |                                               |             |
| Protection Class       | 1 (Requires Earth)                            |             |                                               |             |                                               |             |                                               |             |
| Lamp Base              | Built in LED                                  |             |                                               |             |                                               |             |                                               |             |
| Lamp Wattage           | 1x 7w                                         |             | 1x 12w                                        |             | 1x 18w                                        |             | 1x 24w                                        |             |
| Colour Temp            | 5-Colour - 2700k, 3000k , 4000k, 5000k, 5700k |             | 5-Colour - 2700k, 3000k , 4000k, 5000k, 5700k |             | 5-Colour - 2700k, 3000k , 4000k, 5000k, 5700k |             | 5-Colour - 2700k, 3000k , 4000k, 5000k, 5700k |             |
| Lumens                 | 499lm, 512lm, 558lm, 593lm, 601lm             |             | 688lm, 840lm, 916lm, 931lm, 1004lm            |             | 1371lm, 1410lm, 1518lm, 1600lm ,1617lm        |             | 1554lm, 1638lm, 1796lm, 1893lm, 1968lm        |             |
| CRI                    | > 90                                          |             |                                               |             |                                               |             |                                               |             |
| Wiring                 | Parallel                                      |             |                                               |             |                                               |             |                                               |             |
| Dimmable               | Yes - Dali Dimmable                           |             |                                               |             |                                               |             |                                               |             |
| Warranty               | 5 Years Replacement*                          |             |                                               |             |                                               |             |                                               |             |