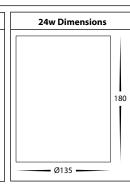

# Surface Mounted Downlight Installation Instructions

| Product Specifications |                                               |             |                                               |             |                                               |             |                                               |             |
|------------------------|-----------------------------------------------|-------------|-----------------------------------------------|-------------|-----------------------------------------------|-------------|-----------------------------------------------|-------------|
| Model No.              | HCP-8920724                                   | HCP-8930724 | HCP-8921224                                   | HCP-8931224 | HCP-8921824                                   | HCP-8931824 | HCP-8922424                                   | HCP-8932424 |
|                        | HCP-8920734                                   | HCP-8930734 | HCP-8921234                                   | HCP-8931234 |                                               |             |                                               |             |
| Material               | Aluminium                                     |             |                                               |             |                                               |             |                                               |             |
| Colour                 | Black                                         | White       | Black                                         | White       | Black                                         | White       | Black                                         | White       |
| IP Rating              | IP54                                          |             |                                               |             |                                               |             |                                               |             |
| Input Voltage          | 240v                                          |             |                                               |             |                                               |             |                                               |             |
| Protection Class       | 1 (Requires Earth)                            |             |                                               |             |                                               |             |                                               |             |
| Lamp Base              | Built in LED                                  |             |                                               |             |                                               |             |                                               |             |
| Lamp Wattage           | 1x 7w                                         |             | 1x 12w                                        |             | 1x 18w                                        |             | 1x 24w                                        |             |
| Colour Temp            | 5-Colour - 2700k, 3000k , 4000k, 5000k, 5700k |             | 5-Colour - 2700k, 3000k , 4000k, 5000k, 5700k |             | 5-Colour - 2700k, 3000k , 4000k, 5000k, 5700k |             | 5-Colour - 2700k, 3000k , 4000k, 5000k, 5700k |             |
| Lumens                 | 499lm, 512lm, 558lm, 593lm, 601lm             |             | 688lm, 840lm, 916lm, 931lm, 1004lm            |             | 1371lm, 1410lm, 1518lm, 1600lm ,1617lm        |             | 1554lm, 1638lm, 1796lm, 1893lm, 1968lm        |             |
| CRI                    | > 90                                          |             |                                               |             |                                               |             |                                               |             |
| Wiring                 | Parallel                                      |             |                                               |             |                                               |             |                                               |             |
| Dimmable               | Yes - Dali Dimmable                           |             |                                               |             |                                               |             |                                               |             |
| Warranty               | 5 Years Replacement*                          |             |                                               |             |                                               |             |                                               |             |