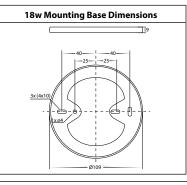

# Surface Mounted Downlight Installation Instructions

| Product Specifications |                                               |             |                                               |             |                                               |             |                                               |             |
|------------------------|-----------------------------------------------|-------------|-----------------------------------------------|-------------|-----------------------------------------------|-------------|-----------------------------------------------|-------------|
| Model No.              | HCP-8920724                                   | HCP-8930724 | HCP-8921224                                   | HCP-8931224 | HCP-8921824                                   | HCP-8931824 | HCP-8922424                                   | HCP-8932424 |
|                        | HCP-8920734                                   | HCP-8930734 | HCP-8921234                                   | HCP-8931234 |                                               |             |                                               |             |
| Material               | Aluminium                                     |             |                                               |             |                                               |             |                                               |             |
| Colour                 | Black                                         | White       | Black                                         | White       | Black                                         | White       | Black                                         | White       |
| IP Rating              | IP54                                          |             |                                               |             |                                               |             |                                               |             |
| Input Voltage          | 240v                                          |             |                                               |             |                                               |             |                                               |             |
| Protection Class       | 1 (Requires Earth)                            |             |                                               |             |                                               |             |                                               |             |
| Lamp Base              | Built in LED                                  |             |                                               |             |                                               |             |                                               |             |
| Lamp Wattage           | 1x 7w                                         |             | 1x 12w                                        |             | 1x 18w                                        |             | 1x 24w                                        |             |
| Colour Temp            | 5-Colour - 2700k, 3000k , 4000k, 5000k, 5700k |             | 5-Colour - 2700k, 3000k , 4000k, 5000k, 5700k |             | 5-Colour - 2700k, 3000k , 4000k, 5000k, 5700k |             | 5-Colour - 2700k, 3000k , 4000k, 5000k, 5700k |             |
| Lumens                 | 499lm, 512lm, 558lm, 593lm, 601lm             |             | 688lm, 840lm, 916lm, 931lm, 1004lm            |             | 1371lm, 1410lm, 1518lm, 1600lm ,1617lm        |             | 1554lm, 1638lm, 1796lm, 1893lm, 1968lm        |             |
| CRI                    | > 90                                          |             |                                               |             |                                               |             |                                               |             |
| Wiring                 | Parallel                                      |             |                                               |             |                                               |             |                                               |             |
| Dimmable               | Yes - Dali Dimmable                           |             |                                               |             |                                               |             |                                               |             |
| Warranty               | 5 Years Replacement*                          |             |                                               |             |                                               |             |                                               |             |