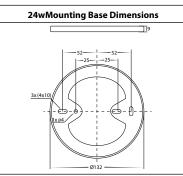

# Surface Mounted Downlight Installation Instructions

| Product Specifications |                                               |             |                                               |             |                                               |             |                                               |             |
|------------------------|-----------------------------------------------|-------------|-----------------------------------------------|-------------|-----------------------------------------------|-------------|-----------------------------------------------|-------------|
| Model No.              | HCP-8920724                                   | HCP-8930724 | HCP-8921224                                   | HCP-8931224 | HCP-8921824                                   | HCP-8931824 | HCP-8922424                                   | HCP-8932424 |
|                        | HCP-8920734                                   | HCP-8930734 | HCP-8921234                                   | HCP-8931234 |                                               |             |                                               |             |
| Material               | Aluminium                                     |             |                                               |             |                                               |             |                                               |             |
| Colour                 | Black                                         | White       | Black                                         | White       | Black                                         | White       | Black                                         | White       |
| IP Rating              | IP54                                          |             |                                               |             |                                               |             |                                               |             |
| Input Voltage          | 240v                                          |             |                                               |             |                                               |             |                                               |             |
| Protection Class       | 1 (Requires Earth)                            |             |                                               |             |                                               |             |                                               |             |
| Lamp Base              | Built in LED                                  |             |                                               |             |                                               |             |                                               |             |
| Lamp Wattage           | 1x 7w                                         |             | 1x 12w                                        |             | 1x 18w                                        |             | 1x 24w                                        |             |
| Colour Temp            | 5-Colour - 2700k, 3000k , 4000k, 5000k, 5700k |             | 5-Colour - 2700k, 3000k , 4000k, 5000k, 5700k |             | 5-Colour - 2700k, 3000k , 4000k, 5000k, 5700k |             | 5-Colour - 2700k, 3000k , 4000k, 5000k, 5700k |             |
| Lumens                 | 499lm, 512lm, 558lm, 593lm, 601lm             |             | 688lm, 840lm, 916lm, 931lm, 1004lm            |             | 1371lm, 1410lm, 1518lm, 1600lm ,1617lm        |             | 1554lm, 1638lm, 1796lm, 1893lm, 1968lm        |             |
| CRI                    | > 90                                          |             |                                               |             |                                               |             |                                               |             |
| Wiring                 | Parallel                                      |             |                                               |             |                                               |             |                                               |             |
| Dimmable               | Yes - Dali Dimmable                           |             |                                               |             |                                               |             |                                               |             |
| Warranty               | 5 Years Replacement*                          |             |                                               |             |                                               |             |                                               |             |