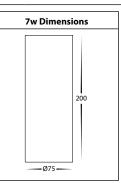

# Surface Mounted Downlight Installation Instructions

| Product Specifications |                                               |             |                                               |             |                                               |             |                                               |             |
|------------------------|-----------------------------------------------|-------------|-----------------------------------------------|-------------|-----------------------------------------------|-------------|-----------------------------------------------|-------------|
| Model No.              | HCP-8920724                                   | HCP-8930724 | HCP-8921224                                   | HCP-8931224 | HCP-8921824                                   | HCP-8931824 | HCP-8922424                                   | HCP-8932424 |
|                        | HCP-8920734                                   | HCP-8930734 | HCP-8921234                                   | HCP-8931234 |                                               |             |                                               |             |
| Material               | Aluminium                                     |             |                                               |             |                                               |             |                                               |             |
| Colour                 | Black                                         | White       | Black                                         | White       | Black                                         | White       | Black                                         | White       |
| IP Rating              | IP54                                          |             |                                               |             |                                               |             |                                               |             |
| Input Voltage          | 240v                                          |             |                                               |             |                                               |             |                                               |             |
| Protection Class       | 1 (Requires Earth)                            |             |                                               |             |                                               |             |                                               |             |
| Lamp Base              | Built in LED                                  |             |                                               |             |                                               |             |                                               |             |
| Lamp Wattage           | 1x 7w                                         |             | 1x 12w                                        |             | 1x 18w                                        |             | 1x 24w                                        |             |
| Colour Temp            | 5-Colour - 2700k, 3000k , 4000k, 5000k, 5700k |             | 5-Colour - 2700k, 3000k , 4000k, 5000k, 5700k |             | 5-Colour - 2700k, 3000k , 4000k, 5000k, 5700k |             | 5-Colour - 2700k, 3000k , 4000k, 5000k, 5700k |             |
| Lumens                 | 499lm, 512lm, 558lm, 593lm, 601lm             |             | 688lm, 840lm, 916lm, 931lm, 1004lm            |             | 1371lm, 1410lm, 1518lm, 1600lm ,1617lm        |             | 1554lm, 1638lm, 1796lm, 1893lm, 1968lm        |             |
| CRI                    | > 90                                          |             |                                               |             |                                               |             |                                               |             |
| Wiring                 | Parallel                                      |             |                                               |             |                                               |             |                                               |             |
| Dimmable               | Yes - Dali Dimmable                           |             |                                               |             |                                               |             |                                               |             |
| Warranty               | 5 Years Replacement*                          |             |                                               |             |                                               |             |                                               |             |