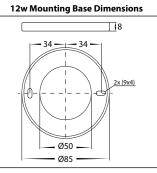

# Surface Mounted Downlight Installation Instructions

| Product Specifications |                                               |             |                                               |             |                                               |             |                                               |             |
|------------------------|-----------------------------------------------|-------------|-----------------------------------------------|-------------|-----------------------------------------------|-------------|-----------------------------------------------|-------------|
| Model No.              | HCP-8920724                                   | HCP-8930724 | HCP-8921224                                   | HCP-8931224 | HCP-8921824                                   | HCP-8931824 | HCP-8922424                                   | HCP-8932424 |
|                        | HCP-8920734                                   | HCP-8930734 | HCP-8921234                                   | HCP-8931234 |                                               |             |                                               |             |
| Material               | Aluminium                                     |             |                                               |             |                                               |             |                                               |             |
| Colour                 | Black                                         | White       | Black                                         | White       | Black                                         | White       | Black                                         | White       |
| IP Rating              | IP54                                          |             |                                               |             |                                               |             |                                               |             |
| Input Voltage          | 240v                                          |             |                                               |             |                                               |             |                                               |             |
| Protection Class       | 1 (Requires Earth)                            |             |                                               |             |                                               |             |                                               |             |
| Lamp Base              | Built in LED                                  |             |                                               |             |                                               |             |                                               |             |
| Lamp Wattage           | 1x 7w                                         |             | 1x 12w                                        |             | 1x 18w                                        |             | 1x 24w                                        |             |
| Colour Temp            | 5-Colour - 2700k, 3000k , 4000k, 5000k, 5700k |             | 5-Colour - 2700k, 3000k , 4000k, 5000k, 5700k |             | 5-Colour - 2700k, 3000k , 4000k, 5000k, 5700k |             | 5-Colour - 2700k, 3000k , 4000k, 5000k, 5700k |             |
| Lumens                 | 499lm, 512lm, 558lm, 593lm, 601lm             |             | 688lm, 840lm, 916lm, 931lm, 1004lm            |             | 1371lm, 1410lm, 1518lm, 1600lm ,1617lm        |             | 1554lm, 1638lm, 1796lm, 1893lm, 1968lm        |             |
| CRI                    | > 90                                          |             |                                               |             |                                               |             |                                               |             |
| Wiring                 | Parallel                                      |             |                                               |             |                                               |             |                                               |             |
| Dimmable               | Yes - Dali Dimmable                           |             |                                               |             |                                               |             |                                               |             |
| Warranty               | 5 Years Replacement*                          |             |                                               |             |                                               |             |                                               |             |

#### Steps for Installation:

- Make sure that the electrical circuit is free of voltage (master switch off)
- Remove base plate by twisting anti clockwise.
- Unplug fitting from driver and set fitting aside
- Install base plate in desired location using appropriate screws for application. If fitting is installed in an outdoor environment, Seal must stay in place to keep fittings IP Rating.
- Connect the cable: Use wire with earth, connect earth first then positive and then neutral
- 6. Connect Dali Cable to Dali System
- Reconnect plug from fitting to driver.
- Fitting is preset to 3000k, To change slide switch inside fitting to desired colour temperature
- Reattach fitting to base plate by twisting clockwise
- All connections must be carried out carefully, inspect all contacts before switching back on the electric circuit.