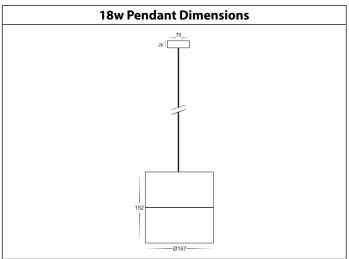

## Dali Dimmable Pendant Installation Instructions

|               |                                  | Product Specification | ons                              |                 |
|---------------|----------------------------------|-----------------------|----------------------------------|-----------------|
| Model No.     | HCP-8921204-PDT                  | HCP-8931204-PDT       | HCP-8921804-PDT                  | HCP-8931804-PDT |
| Material      | Aluminium                        |                       |                                  |                 |
| Colour        | Black                            | White                 | Black                            | White           |
| IP Rating     | IP20                             |                       |                                  |                 |
| Input Voltage | 240v AC                          |                       |                                  |                 |
| Lamp Base     | Built in LED                     |                       |                                  |                 |
| Lamp Wattage  | 1x 12w                           |                       | 1x 18w                           |                 |
| Colour Temp   | TRI Colour - 3000k, 4000k, 5500k |                       | TRI Colour - 3000k, 4000k, 5500k |                 |
| Lumens        | 960lm, 1020lm, 1080lm            |                       | 1440lm, 1530lm, 1620lm           |                 |
| CRI           | > 80                             |                       |                                  |                 |
| Wiring        | Parallel                         |                       |                                  |                 |
| Dimmable      | Yes - Dali Dimmable              |                       |                                  |                 |
| Warranty      | 5 Years Replacement*             |                       |                                  |                 |