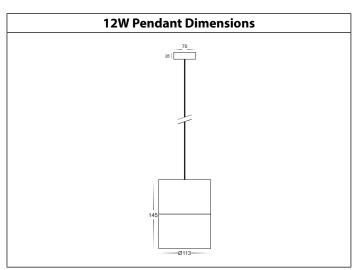

## Dali Dimmable Pendant Installation Instructions

|               |                                  | Product Specification | ons                              |                 |
|---------------|----------------------------------|-----------------------|----------------------------------|-----------------|
| Model No.     | HCP-8921204-PDT                  | HCP-8931204-PDT       | HCP-8921804-PDT                  | HCP-8931804-PDT |
| Material      | Aluminium                        |                       |                                  |                 |
| Colour        | Black                            | White                 | Black                            | White           |
| IP Rating     | IP20                             |                       |                                  |                 |
| Input Voltage | 240v AC                          |                       |                                  |                 |
| Lamp Base     | Built in LED                     |                       |                                  |                 |
| Lamp Wattage  | 1x 12w                           |                       | 1x 18w                           |                 |
| Colour Temp   | TRI Colour - 3000k, 4000k, 5500k |                       | TRI Colour - 3000k, 4000k, 5500k |                 |
| Lumens        | 960lm, 1020lm, 1080lm            |                       | 1440lm, 1530lm, 1620lm           |                 |
| CRI           | > 80                             |                       |                                  |                 |
| Wiring        | Parallel                         |                       |                                  |                 |
| Dimmable      | Yes - Dali Dimmable              |                       |                                  |                 |
| Warranty      | 5 Years Replacement*             |                       |                                  |                 |