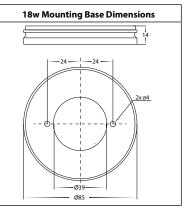

## Surface Mounted Downlight Installation Instructions

| Product Specifications |                                   |             |                                   |             |                                   |             |                                   |             |
|------------------------|-----------------------------------|-------------|-----------------------------------|-------------|-----------------------------------|-------------|-----------------------------------|-------------|
| Model No.              | HCP-8820704                       | HCP-8830704 | HCP-8821204                       | HCP-8831204 | HCP-8821804                       | HCP-8831804 | HCP-8822404                       | HCP-8832404 |
| Material               | Aluminium                         |             |                                   |             |                                   |             |                                   |             |
| Colour                 | Black                             | White       | Black                             | White       | Black                             | White       | Black                             | White       |
| Installation Type      | Surface Mounted - Ceiling or Wall |             |                                   |             |                                   |             |                                   |             |
| IP Rating              | IP54                              |             |                                   |             |                                   |             |                                   |             |
| Input Voltage          | 240v                              |             |                                   |             |                                   |             |                                   |             |
| Protection Class       | 1 (Requires Earth)                |             |                                   |             |                                   |             |                                   |             |
| Lamp Base              | Built in LED                      |             |                                   |             |                                   |             |                                   |             |
| Lamp Wattage           | 1x 7w                             |             | 1x 12w                            |             | 1x 18w                            |             | 1x 24w                            |             |
| Colour Temp            | TRI-Colour - 3000k , 4000k, 5500k |             |
| Lumens                 | 560lm, 595lm, 630lm               |             | 790lm, 855lm, 881lm               |             | 1440lm, 1530lm, 1620lm            |             | 1920lm, 2040lm, 2160lm            |             |
| CRI                    | >90                               |             |                                   |             |                                   |             |                                   |             |
| Dimmable               | Yes - Dali Dimmable               |             |                                   |             |                                   |             |                                   |             |
| Warranty               | 5 Years Replacement*              |             |                                   |             |                                   |             |                                   |             |