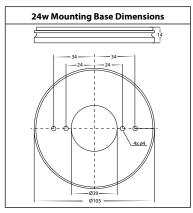

## Surface Mounted Downlight Installation Instructions

| Product Specifications |                                   |             |                                   |             |                                   |             |                                   |             |
|------------------------|-----------------------------------|-------------|-----------------------------------|-------------|-----------------------------------|-------------|-----------------------------------|-------------|
| Model No.              | HCP-8820704                       | HCP-8830704 | HCP-8821204                       | HCP-8831204 | HCP-8821804                       | HCP-8831804 | HCP-8822404                       | HCP-8832404 |
| Material               | Aluminium                         |             |                                   |             |                                   |             |                                   |             |
| Colour                 | Black                             | White       | Black                             | White       | Black                             | White       | Black                             | White       |
| Installation Type      | Surface Mounted - Ceiling or Wall |             |                                   |             |                                   |             |                                   |             |
| IP Rating              | IP54                              |             |                                   |             |                                   |             |                                   |             |
| Input Voltage          | 240v                              |             |                                   |             |                                   |             |                                   |             |
| Protection Class       | 1 (Requires Earth)                |             |                                   |             |                                   |             |                                   |             |
| Lamp Base              | Built in LED                      |             |                                   |             |                                   |             |                                   |             |
| Lamp Wattage           | 1x 7w                             |             | 1x 12w                            |             | 1x 18w                            |             | 1x 24w                            |             |
| Colour Temp            | TRI-Colour - 3000k , 4000k, 5500k |             |
| Lumens                 | 560lm, 595lm, 630lm               |             | 790lm, 855lm, 881lm               |             | 1440lm, 1530lm, 1620lm            |             | 1920lm, 2040lm, 2160lm            |             |
| CRI                    | >90                               |             |                                   |             |                                   |             |                                   |             |
| Dimmable               | Yes - Dali Dimmable               |             |                                   |             |                                   |             |                                   |             |
| Warranty               | 5 Years Replacement*              |             |                                   |             |                                   |             |                                   |             |