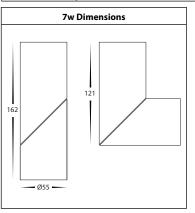

## Surface Mounted Downlight Installation Instructions

| Product Specifications |                                   |             |                                   |             |                                   |             |                                   |             |
|------------------------|-----------------------------------|-------------|-----------------------------------|-------------|-----------------------------------|-------------|-----------------------------------|-------------|
| Model No.              | HCP-8820704                       | HCP-8830704 | HCP-8821204                       | HCP-8831204 | HCP-8821804                       | HCP-8831804 | HCP-8822404                       | HCP-8832404 |
| Material               | Aluminium                         |             |                                   |             |                                   |             |                                   |             |
| Colour                 | Black                             | White       | Black                             | White       | Black                             | White       | Black                             | White       |
| Installation Type      | Surface Mounted - Ceiling or Wall |             |                                   |             |                                   |             |                                   |             |
| IP Rating              | IP54                              |             |                                   |             |                                   |             |                                   |             |
| Input Voltage          | 240v                              |             |                                   |             |                                   |             |                                   |             |
| Protection Class       | 1 (Requires Earth)                |             |                                   |             |                                   |             |                                   |             |
| Lamp Base              | Built in LED                      |             |                                   |             |                                   |             |                                   |             |
| Lamp Wattage           | 1x 7w                             |             | 1x 12w                            |             | 1x 18w                            |             | 1x 24w                            |             |
| Colour Temp            | TRI-Colour - 3000k , 4000k, 5500k |             |
| Lumens                 | 560lm, 595lm, 630lm               |             | 790lm, 855lm, 881lm               |             | 1440lm, 1530lm, 1620lm            |             | 1920lm, 2040lm, 2160lm            |             |
| CRI                    | >90                               |             |                                   |             |                                   |             |                                   |             |
| Dimmable               | Yes - Dali Dimmable               |             |                                   |             |                                   |             |                                   |             |
| Warranty               | 5 Years Replacement*              |             |                                   |             |                                   |             |                                   |             |