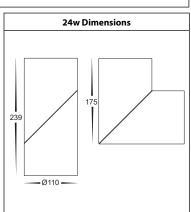

## Surface Mounted Downlight Installation Instructions

| Product Specifications |                                   |             |                                   |             |                                   |             |                                   |             |
|------------------------|-----------------------------------|-------------|-----------------------------------|-------------|-----------------------------------|-------------|-----------------------------------|-------------|
| Model No.              | HCP-8820704                       | HCP-8830704 | HCP-8821204                       | HCP-8831204 | HCP-8821804                       | HCP-8831804 | HCP-8822404                       | HCP-8832404 |
| Material               | Aluminium                         |             |                                   |             |                                   |             |                                   |             |
| Colour                 | Black                             | White       | Black                             | White       | Black                             | White       | Black                             | White       |
| Installation Type      | Surface Mounted - Ceiling or Wall |             |                                   |             |                                   |             |                                   |             |
| IP Rating              | IP54                              |             |                                   |             |                                   |             |                                   |             |
| Input Voltage          | 240v                              |             |                                   |             |                                   |             |                                   |             |
| Protection Class       | 1 (Requires Earth)                |             |                                   |             |                                   |             |                                   |             |
| Lamp Base              | Built in LED                      |             |                                   |             |                                   |             |                                   |             |
| Lamp Wattage           | 1x 7w                             |             | 1x 12w                            |             | 1x 18w                            |             | 1x 24w                            |             |
| Colour Temp            | TRI-Colour - 3000k , 4000k, 5500k |             |
| Lumens                 | 560lm, 595lm, 630lm               |             | 790lm, 855lm, 881lm               |             | 1440lm, 1530lm, 1620lm            |             | 1920lm, 2040lm, 2160lm            |             |
| CRI                    | >90                               |             |                                   |             |                                   |             |                                   |             |
| Dimmable               | Yes - Dali Dimmable               |             |                                   |             |                                   |             |                                   |             |
| Warranty               | 5 Years Replacement*              |             |                                   |             |                                   |             |                                   |             |