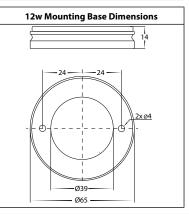

## Surface Mounted Downlight Installation Instructions

| Product Specifications |                                   |             |                                   |             |                                   |             |                                   |             |
|------------------------|-----------------------------------|-------------|-----------------------------------|-------------|-----------------------------------|-------------|-----------------------------------|-------------|
| Model No.              | HCP-8820704                       | HCP-8830704 | HCP-8821204                       | HCP-8831204 | HCP-8821804                       | HCP-8831804 | HCP-8822404                       | HCP-8832404 |
| Material               | Aluminium                         |             |                                   |             |                                   |             |                                   |             |
| Colour                 | Black                             | White       | Black                             | White       | Black                             | White       | Black                             | White       |
| Installation Type      | Surface Mounted - Ceiling or Wall |             |                                   |             |                                   |             |                                   |             |
| IP Rating              | IP54                              |             |                                   |             |                                   |             |                                   |             |
| Input Voltage          | 240v                              |             |                                   |             |                                   |             |                                   |             |
| Protection Class       | 1 (Requires Earth)                |             |                                   |             |                                   |             |                                   |             |
| Lamp Base              | Built in LED                      |             |                                   |             |                                   |             |                                   |             |
| Lamp Wattage           | 1x 7w                             |             | 1x 12w                            |             | 1x 18w                            |             | 1x 24w                            |             |
| Colour Temp            | TRI-Colour - 3000k , 4000k, 5500k |             |
| Lumens                 | 560lm, 595lm, 630lm               |             | 790lm, 855lm, 881lm               |             | 1440lm, 1530lm, 1620lm            |             | 1920lm, 2040lm, 2160lm            |             |
| CRI                    | >90                               |             |                                   |             |                                   |             |                                   |             |
| Dimmable               | Yes - Dali Dimmable               |             |                                   |             |                                   |             |                                   |             |
| Warranty               | 5 Years Replacement*              |             |                                   |             |                                   |             |                                   |             |