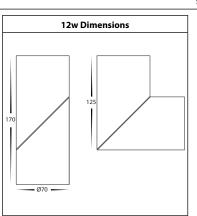

## Surface Mounted Downlight Installation Instructions

| Product Specifications |                                   |             |                                   |             |                                   |             |                                   |             |
|------------------------|-----------------------------------|-------------|-----------------------------------|-------------|-----------------------------------|-------------|-----------------------------------|-------------|
| Model No.              | HCP-8820704                       | HCP-8830704 | HCP-8821204                       | HCP-8831204 | HCP-8821804                       | HCP-8831804 | HCP-8822404                       | HCP-8832404 |
| Material               | Aluminium                         |             |                                   |             |                                   |             |                                   |             |
| Colour                 | Black                             | White       | Black                             | White       | Black                             | White       | Black                             | White       |
| Installation Type      | Surface Mounted - Ceiling or Wall |             |                                   |             |                                   |             |                                   |             |
| IP Rating              | IP54                              |             |                                   |             |                                   |             |                                   |             |
| Input Voltage          | 240v                              |             |                                   |             |                                   |             |                                   |             |
| Protection Class       | 1 (Requires Earth)                |             |                                   |             |                                   |             |                                   |             |
| Lamp Base              | Built in LED                      |             |                                   |             |                                   |             |                                   |             |
| Lamp Wattage           | 1x 7w                             |             | 1x 12w                            |             | 1x 18w                            |             | 1x 24w                            |             |
| Colour Temp            | TRI-Colour - 3000k , 4000k, 5500k |             |
| Lumens                 | 560lm, 595lm, 630lm               |             | 790lm, 855lm, 881lm               |             | 1440lm, 1530lm, 1620lm            |             | 1920lm, 2040lm, 2160lm            |             |
| CRI                    | >90                               |             |                                   |             |                                   |             |                                   |             |
| Dimmable               | Yes - Dali Dimmable               |             |                                   |             |                                   |             |                                   |             |
| Warranty               | 5 Years Replacement*              |             |                                   |             |                                   |             |                                   |             |