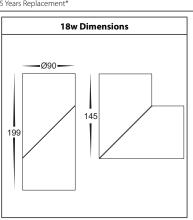

## Surface Mounted Downlight Installation Instructions

| Product Specifications |                                   |             |                                   |             |                                   |             |                                   |             |
|------------------------|-----------------------------------|-------------|-----------------------------------|-------------|-----------------------------------|-------------|-----------------------------------|-------------|
| Model No.              | HCP-8820704                       | HCP-8830704 | HCP-8821204                       | HCP-8831204 | HCP-8821804                       | HCP-8831804 | HCP-8822404                       | HCP-8832404 |
| Material               | Aluminium                         |             |                                   |             |                                   |             |                                   |             |
| Colour                 | Black                             | White       | Black                             | White       | Black                             | White       | Black                             | White       |
| Installation Type      | Surface Mounted - Ceiling or Wall |             |                                   |             |                                   |             |                                   |             |
| IP Rating              | IP54                              |             |                                   |             |                                   |             |                                   |             |
| Input Voltage          | 240v                              |             |                                   |             |                                   |             |                                   |             |
| Protection Class       | 1 (Requires Earth)                |             |                                   |             |                                   |             |                                   |             |
| Lamp Base              | Built in LED                      |             |                                   |             |                                   |             |                                   |             |
| Lamp Wattage           | 1x 7w                             |             | 1x 12w                            |             | 1x 18w                            |             | 1x 24w                            |             |
| Colour Temp            | TRI-Colour - 3000k , 4000k, 5500k |             |
| Lumens                 | 560lm, 595lm, 630lm               |             | 790lm, 855lm, 881lm               |             | 1440lm, 1530lm, 1620lm            |             | 1920lm, 2040lm, 2160lm            |             |
| CRI                    | >90                               |             |                                   |             |                                   |             |                                   |             |
| Dimmable               | Yes - Dali Dimmable               |             |                                   |             |                                   |             |                                   |             |
| Warranty               | 5 Years Replacement*              |             |                                   |             |                                   |             |                                   |             |