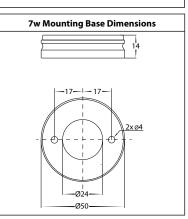

## Surface Mounted Downlight Installation Instructions

| Product Specifications |                                   |             |                                   |             |                                   |             |                                   |             |
|------------------------|-----------------------------------|-------------|-----------------------------------|-------------|-----------------------------------|-------------|-----------------------------------|-------------|
| Model No.              | HCP-8820704                       | HCP-8830704 | HCP-8821204                       | HCP-8831204 | HCP-8821804                       | HCP-8831804 | HCP-8822404                       | HCP-8832404 |
| Material               | Aluminium                         |             |                                   |             |                                   |             |                                   |             |
| Colour                 | Black                             | White       | Black                             | White       | Black                             | White       | Black                             | White       |
| Installation Type      | Surface Mounted - Ceiling or Wall |             |                                   |             |                                   |             |                                   |             |
| IP Rating              | IP54                              |             |                                   |             |                                   |             |                                   |             |
| Input Voltage          | 240v                              |             |                                   |             |                                   |             |                                   |             |
| Protection Class       | 1 (Requires Earth)                |             |                                   |             |                                   |             |                                   |             |
| Lamp Base              | Built in LED                      |             |                                   |             |                                   |             |                                   |             |
| Lamp Wattage           | 1x 7w                             |             | 1x 12w                            |             | 1x 18w                            |             | 1x 24w                            |             |
| Colour Temp            | TRI-Colour - 3000k , 4000k, 5500k |             |
| Lumens                 | 560lm, 595lm, 630lm               |             | 790lm, 855lm, 881lm               |             | 1440lm, 1530lm, 1620lm            |             | 1920lm, 2040lm, 2160lm            |             |
| CRI                    | >90                               |             |                                   |             |                                   |             |                                   |             |
| Dimmable               | Yes - Dali Dimmable               |             |                                   |             |                                   |             |                                   |             |
| Warranty               | 5 Years Replacement*              |             |                                   |             |                                   |             |                                   |             |