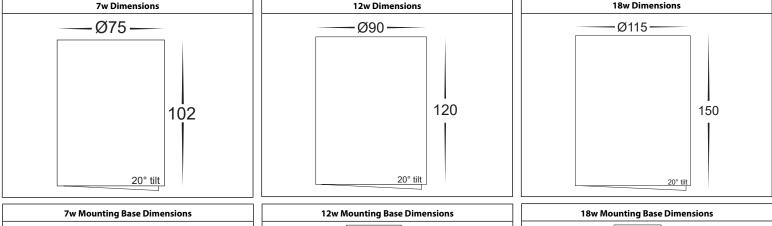

## Surface Mounted Downlight Installation Instructions

| Product Specifications |                                   |             |                                   |             |                                   |             |  |
|------------------------|-----------------------------------|-------------|-----------------------------------|-------------|-----------------------------------|-------------|--|
| Model No.              | HCP-8020704                       | HCP-8030704 | HCP-8021204                       | HCP-8031204 | HCP-8021804                       | HCP-8031804 |  |
| Material               | Aluminium                         |             |                                   |             |                                   |             |  |
| Colour                 | Black                             | White       | Black                             | White       | Black                             | White       |  |
| Installation Type      | Surface Mounted - Ceiling         |             |                                   |             |                                   |             |  |
| IP Rating              | IP40                              |             |                                   |             |                                   |             |  |
| Input Voltage          | 240v                              |             |                                   |             |                                   |             |  |
| Protection Class       | 1 (Requires Earth)                |             |                                   |             |                                   |             |  |
| Lamp Base              | Built in LED                      |             |                                   |             |                                   |             |  |
| Lamp Wattage           | 1x 7w                             |             | 1x 12w                            |             | 1x 18w                            |             |  |
| Colour Temp            | TRI-Colour - 3000k , 4000k, 5500k |             | TRI-Colour - 3000k , 4000k, 5500k |             | TRI-Colour - 3000k , 4000k, 5500k |             |  |
| Lumens                 | 560lm, 595lm, 630lm               |             | 960lm, 1020lm, 1080lm             |             | 1440lm, 1530lm, 1620lm            |             |  |
| CRI                    | > 90                              |             |                                   |             |                                   |             |  |
| Dimmable               | Yes - Dali Dimmable               |             |                                   |             |                                   |             |  |
| Warranty               | 5 Years Replacement*              |             |                                   |             |                                   |             |  |
|                        | · · · · · ·                       |             |                                   |             |                                   |             |  |