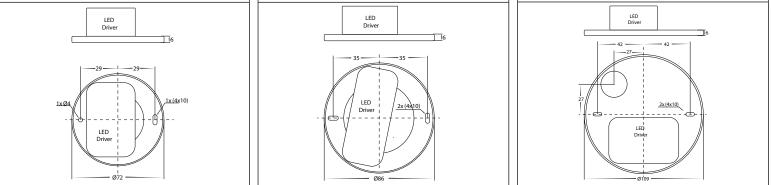

## Surface Mounted Downlight Installation Instructions

| Product Specifications |                                   |             |                                   |             |                                   |             |  |
|------------------------|-----------------------------------|-------------|-----------------------------------|-------------|-----------------------------------|-------------|--|
| Model No.              | HCP-8020704                       | HCP-8030704 | HCP-8021204                       | HCP-8031204 | HCP-8021804                       | HCP-8031804 |  |
| Material               | Aluminium                         |             |                                   |             |                                   |             |  |
| Colour                 | Black                             | White       | Black                             | White       | Black                             | White       |  |
| Installation Type      | Surface Mounted - Ceiling         |             |                                   |             |                                   |             |  |
| IP Rating              | IP40                              |             |                                   |             |                                   |             |  |
| Input Voltage          | 240v                              |             |                                   |             |                                   |             |  |
| Protection Class       | 1 (Requires Earth)                |             |                                   |             |                                   |             |  |
| Lamp Base              | Built in LED                      |             |                                   |             |                                   |             |  |
| Lamp Wattage           | 1x 7w                             |             | 1x 12w                            |             | 1x 18w                            |             |  |
| Colour Temp            | TRI-Colour - 3000k , 4000k, 5500k |             | TRI-Colour - 3000k , 4000k, 5500k |             | TRI-Colour - 3000k , 4000k, 5500k |             |  |
| Lumens                 | 560lm, 595lm, 630lm               |             | 960lm, 1020lm, 1080lm             |             | 1440lm, 1530lm, 1620lm            |             |  |
| CRI                    | > 90                              |             |                                   |             |                                   |             |  |
| Dimmable               | Yes - Dali Dimmable               |             |                                   |             |                                   |             |  |
| Warranty               | 5 Years Replacement*              |             |                                   |             |                                   |             |  |
|                        | · · · · · ·                       |             |                                   |             |                                   |             |  |