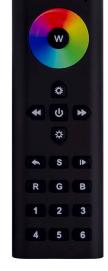

| RGBC or RGBW 6 ZONE LED STRIP REMOTE |                            |
|--------------------------------------|----------------------------|
| MATERIAL                             | PLASTIC                    |
| COLOUR / FINISH                      | BLACK                      |
| LED STRIP TYPE                       | RGBC or RGBW               |
| NUMBER OF ZONES                      | 6                          |
| INPUT VOLTAGE                        | 4.5v DC (3X AAA BATTERIES) |
| DIMMING                              | YES                        |
| IP RATING                            | IP20                       |
| WARRANTY                             | 5 YEARS REPLACEMENT        |