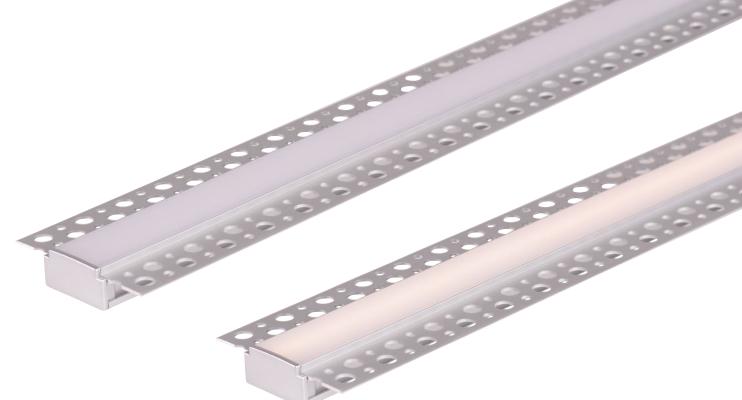

# **62MM X 14MM GYPROCK ALUMINIUM PROFILE**

### PRODUCT DATA

| 62MM X 14MM       |                          |
|-------------------|--------------------------|
| MATERIAL          | ALUMINIUM                |
| COLOUR/FINISH     | SILVER                   |
| AVAILABLE LENGTHS | UP TO 3000MM CONTINUOUS  |
| LED STRIP TYPE    | UP TO 20MM (W) X 6MM (H) |
| DIFFUSER TYPE     | PC STANDARD              |
| IP RATING         | IP20                     |