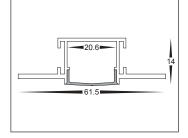

|-------------------|--------------------------|
| MATERIAL          | ALUMINIUM                |
| COLOUR/FINISH     | SILVER                   |
| AVAILABLE LENGTHS | UP TO 3000MM CONTINUOUS  |
| LED STRIP TYPE    | UP TO 20MM (W) X 6MM (H) |
| DIFFUSER TYPE     | PC STANDARD              |
| IP RATING         | IP20                     |



## PRODUCT ORDERING

| ALUMINIUM SILVER |                |                                                         |
|------------------|----------------|---------------------------------------------------------|
|                  | HCP-4916214    | CUSTOM CUT LENGTH: SUPPLIED WITH 2X END CAPS PER LENGTH |
|                  | HCP-4916214-3M | 3 METRE LENGTH: SUPPLIED WITH 6X END CAPS               |

### MEASUREMENTS

# SAMPLE INSTALLATION METHOD