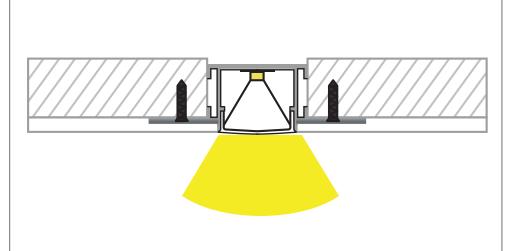

------------------|--------------------------|
| MATERIAL          | ALUMINIUM                |
| COLOUR/FINISH     | SILVER                   |
| AVAILABLE LENGTHS | UP TO 3000MM CONTINUOUS  |
| LED STRIP TYPE    | UP TO 20MM (W) X 6MM (H) |
| DIFFUSER TYPE     | PC STANDARD              |
| IP RATING         | IP20                     |



## PRODUCT ORDERING

| ALUMINIUM SILVER |                |                                                         |
|------------------|----------------|---------------------------------------------------------|
|                  | HCP-4916214    | CUSTOM CUT LENGTH: SUPPLIED WITH 2X END CAPS PER LENGTH |
|                  | HCP-4916214-3M | 3 METRE LENGTH: SUPPLIED WITH 6X END CAPS               |

### MEASUREMENTS

# SAMPLE INSTALLATION METHOD