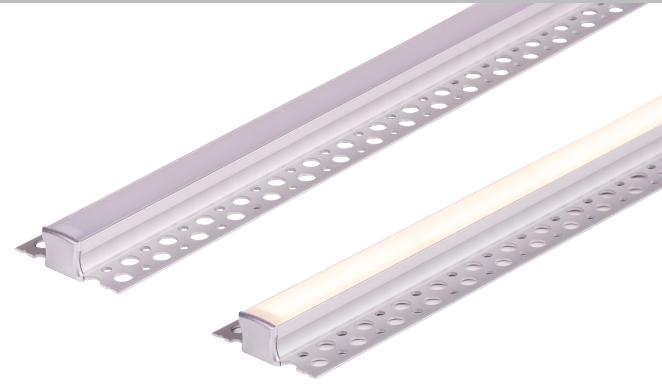

# **50MM X 15MM GYPROCK ALUMINIUM PROFILE**

### PRODUCT DATA

| 50MM X 15MM       |                          |
|-------------------|--------------------------|
| MATERIAL          | ALUMINIUM                |
| COLOUR/FINISH     | SILVER                   |
| AVAILABLE LENGTHS | UP TO 3000MM CONTINUOUS  |
| LED STRIP TYPE    | UP TO 10MM (W) X 3MM (H) |
| DIFFUSER TYPE     | PC STANDARD              |
| IP RATING         | IP20                     |