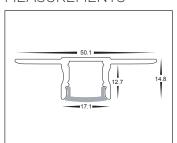

|                          |
|-------------------|--------------------------|
| MATERIAL          | ALUMINIUM                |
| COLOUR/FINISH     | SILVER                   |
| AVAILABLE LENGTHS | UP TO 3000MM CONTINUOUS  |
| LED STRIP TYPE    | UP TO 10MM (W) X 3MM (H) |
| DIFFUSER TYPE     | PC STANDARD              |
| IP RATING         | IP20                     |



## PRODUCT ORDERING

| ALUMINIUM SILVER |                |                                                         |
|------------------|----------------|---------------------------------------------------------|
|                  | HCP-4915015    | CUSTOM CUT LENGTH: SUPPLIED WITH 2X END CAPS PER LENGTH |
|                  | HCP-4915015-3M | 3 METRE LENGTH: SUPPLIED WITH 6X END CAPS               |

## MEASUREMENTS



## SAMPLE INSTALLATION METHOD





**Web:** www.havitcommercial.com.au **E-mail:** sales@havitcommercial.com.au