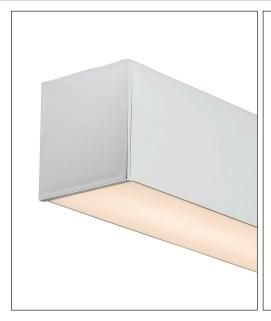

## SUSPENDED ALUMINIUM PROFILE

| 80MM X 90MM SUSPENDED ALUMINIUM PROFILE |                           |
|-----------------------------------------|---------------------------|
| MATERIAL                                | ALUMINIUM                 |
| COLOUR / FINISH                         | SILVER, BLACK OR WHITE    |
| AVAILABLE LENGTHS                       | UP TO 3000MM CONTINUOUS   |
| LED STRIP TYPE                          | UP TO 50MM X 6MM          |
| DIFFUSER TYPE                           | STANDARD UV STABILISED PC |
| IP RATING                               | IP20                      |
| WARRANTY                                | 5 YEARS REPLACEMENT       |

| HCP-4418090     | Custom Cut Length -<br>Supplied with 2x End Caps per length |  |
|-----------------|-------------------------------------------------------------|--|
| HCP-4418090-3M  | 3000mm Length -<br>Supplied with 6x End Caps                |  |
| ALUMINIUM BLACK |                                                             |  |
| HCP-4428090     | Custom Cut Length -<br>Supplied with 2x End Caps per length |  |
| HCP-4428090-3M  | 3000mm Length -<br>Supplied with 6x End Caps                |  |
| ALUMINIUM WHITE |                                                             |  |
| HCP-4438090     | Custom Cut Length -<br>Supplied with 2x End Caps per length |  |
| HCP-4438090-3M  | 3000mm Length -                                             |  |