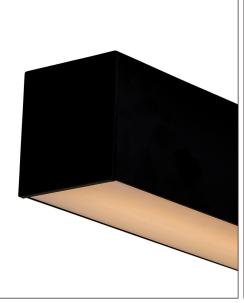

## SUSPENDED ALUMINIUM PROFILE

| 80MM X 90MM SUSPENDED ALUMINIUM PROFILE |                           |
|-----------------------------------------|---------------------------|
| MATERIAL                                | ALUMINIUM                 |
| COLOUR / FINISH                         | SILVER, BLACK OR WHITE    |
| AVAILABLE LENGTHS                       | UP TO 3000MM CONTINUOUS   |
| LED STRIP TYPE                          | UP TO 50MM X 6MM          |
| DIFFUSER TYPE                           | STANDARD UV STABILISED PC |
| IP RATING                               | IP20                      |
| WARRANTY                                | 5 YEARS REPLACEMENT       |

| HCP-4418090     | Custom Cut Length -<br>Supplied with 2x End Caps per length |  |
|-----------------|-------------------------------------------------------------|--|
| HCP-4418090-3M  | 3000mm Length -<br>Supplied with 6x End Caps                |  |
| ALUMINIUM BLACK |                                                             |  |
| HCP-4428090     | Custom Cut Length -<br>Supplied with 2x End Caps per length |  |
| HCP-4428090-3M  | 3000mm Length -<br>Supplied with 6x End Caps                |  |
| ALUMINIUM WHITE |                                                             |  |
| HCP-4438090     | Custom Cut Length -<br>Supplied with 2x End Caps per length |  |
| HCP-4438090-3M  | 3000mm Length -                                             |  |