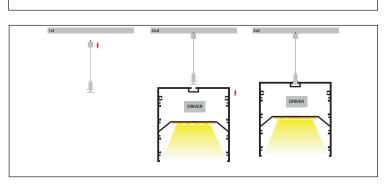

## SUSPENDED ALUMINIUM PROFILE

| 80MM X 90MM SUSPENDED ALUMINIUM PROFILE |                           |
|-----------------------------------------|---------------------------|
| MATERIAL                                | ALUMINIUM                 |
| COLOUR / FINISH                         | SILVER, BLACK OR WHITE    |
| AVAILABLE LENGTHS                       | UP TO 3000MM CONTINUOUS   |
| LED STRIP TYPE                          | UP TO 50MM X 6MM          |
| DIFFUSER TYPE                           | STANDARD UV STABILISED PC |
| IP RATING                               | IP20                      |
| WARRANTY                                | 5 YEARS REPLACEMENT       |