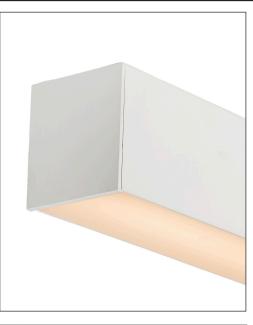

## SUSPENDED ALUMINIUM PROFILE

| 80MM X 90MM SUSPENDED ALUMINIUM PROFILE |                           |
|-----------------------------------------|---------------------------|
| MATERIAL                                | ALUMINIUM                 |
| COLOUR / FINISH                         | SILVER, BLACK OR WHITE    |
| AVAILABLE LENGTHS                       | UP TO 3000MM CONTINUOUS   |
| LED STRIP TYPE                          | UP TO 50MM X 6MM          |
| DIFFUSER TYPE                           | STANDARD UV STABILISED PC |
| IP RATING                               | IP20                      |
| WARRANTY                                | 5 YEARS REPLACEMENT       |

Supplied with 6x End Caps

**ALUMINIUM SILVER** 

Joiner to Suit HCP-4808090-JOINER

Suspension Kit to Suit HCP-480001

QTY Required Per Length

- Up to 1500mm = 2
- 1500mm 2500mm = 3
- 2500mm 3000mm = 4

Long Diffuser up to 20m HCP-4688090-LD