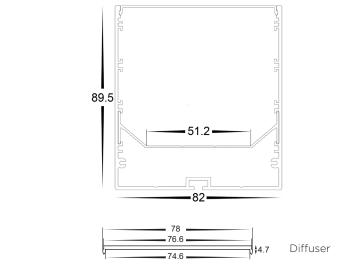

## SUSPENDED ALUMINIUM PROFILE

| 80MM X 90MM SUSPENDED ALUMINIUM PROFILE |                           |
|-----------------------------------------|---------------------------|
| MATERIAL                                | ALUMINIUM                 |
| COLOUR / FINISH                         | SILVER, BLACK OR WHITE    |
| AVAILABLE LENGTHS                       | UP TO 3000MM CONTINUOUS   |
| LED STRIP TYPE                          | UP TO 50MM X 6MM          |
| DIFFUSER TYPE                           | STANDARD UV STABILISED PC |
| IP RATING                               | IP20                      |
| WARRANTY                                | 5 YEARS REPLACEMENT       |

| MATERIAL          | ALUMINIUM                 |  |
|-------------------|---------------------------|--|
| COLOUR / FINISH   | SILVER, BLACK OR WHITE    |  |
| AVAILABLE LENGTHS | UP TO 3000MM CONTINUOUS   |  |
| LED STRIP TYPE    | UP TO 50MM X 6MM          |  |
| DIFFUSER TYPE     | STANDARD UV STABILISED PC |  |
|                   | IP20                      |  |
|                   | 5 YEARS REPLACEMENT       |  |
|                   |                           |  |
|                   |                           |  |