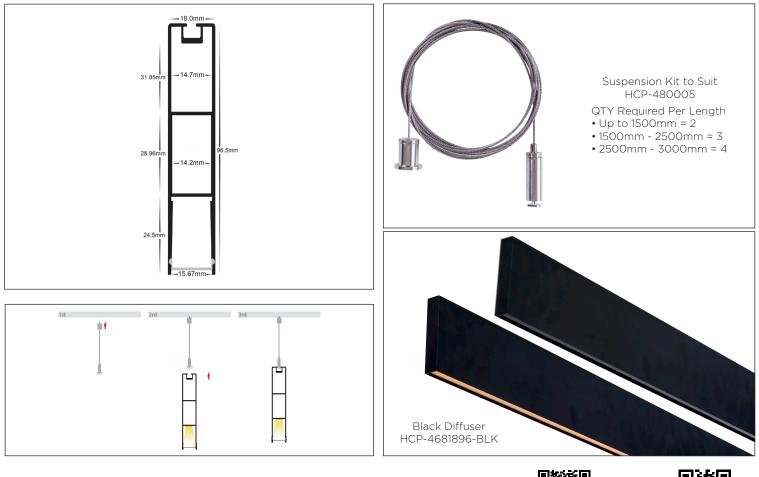

## SUSPENDED ALUMINIUM PROFILE

HAVIT

| 18MM X 96MM SUSPENDED ALUMINIUM PROFILE |                           | ALUMINIUM BLACK               |     |                                                             |
|-----------------------------------------|---------------------------|-------------------------------|-----|-------------------------------------------------------------|
| MATERIAL                                | ALUMINIUM                 | HCP-44218                     | 396 | Custom Cut Length -<br>Supplied with 2x End Caps per length |
| COLOUR / FINISH                         | BLACK OR WHITE            | HCP-4421896-3M                |     | 3000mm Length -<br>Supplied with 6x End Caps                |
| AVAILABLE LENGTHS                       | UP TO 3000MM CONTINUOUS   |                               |     |                                                             |
| LED STRIP TYPE                          | UP TO 12MM X 6MM          |                               |     |                                                             |
| DIFFUSER TYPE                           | STANDARD UV STABILISED PC | HCP-4431896<br>HCP-4431896-3M |     | Custom Cut Length -<br>Supplied with 2x End Caps per length |
|                                         | IP20                      |                               |     | 3000mm Length -                                             |
| WARRANTY                                | 5 YEARS REPLACEMENT       |                               |     | Supplied with 6x End Caps                                   |