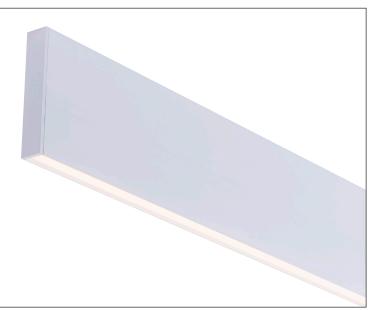

## SUSPENDED ALUMINIUM PROFILE

HAVIT

| 18MM X 96MM SUSPENDED ALUMINIUM PROFILE |                           | ALUMINIUM BLACK               |     |                                                             |
|-----------------------------------------|---------------------------|-------------------------------|-----|-------------------------------------------------------------|
| MATERIAL                                | ALUMINIUM                 | HCP-44218                     | 396 | Custom Cut Length -<br>Supplied with 2x End Caps per length |
| COLOUR / FINISH                         | BLACK OR WHITE            | HCP-4421896-3M                |     | 3000mm Length -<br>Supplied with 6x End Caps                |
| AVAILABLE LENGTHS                       | UP TO 3000MM CONTINUOUS   |                               |     |                                                             |
| LED STRIP TYPE                          | UP TO 12MM X 6MM          |                               |     |                                                             |
| DIFFUSER TYPE                           | STANDARD UV STABILISED PC | HCP-4431896<br>HCP-4431896-3M |     | Custom Cut Length -<br>Supplied with 2x End Caps per length |
|                                         | IP20                      |                               |     | 3000mm Length -                                             |
| WARRANTY                                | 5 YEARS REPLACEMENT       |                               |     | Supplied with 6x End Caps                                   |