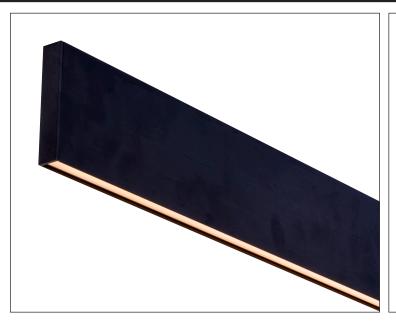

## SUSPENDED ALUMINIUM PROFILE

HAVIT

| 18MM X 96MM SUSPENDED ALUMINIUM PROFILE |                           | ALUMINIUM BLACK               |     |                                                             |
|-----------------------------------------|---------------------------|-------------------------------|-----|-------------------------------------------------------------|
| MATERIAL                                | ALUMINIUM                 | HCP-44218                     | 396 | Custom Cut Length -<br>Supplied with 2x End Caps per length |
| COLOUR / FINISH                         | BLACK OR WHITE            | HCP-4421896-3M                |     | 3000mm Length -<br>Supplied with 6x End Caps                |
| AVAILABLE LENGTHS                       | UP TO 3000MM CONTINUOUS   |                               |     |                                                             |
| LED STRIP TYPE                          | UP TO 12MM X 6MM          |                               |     |                                                             |
| DIFFUSER TYPE                           | STANDARD UV STABILISED PC | HCP-4431896<br>HCP-4431896-3M |     | Custom Cut Length -<br>Supplied with 2x End Caps per length |
|                                         | IP20                      |                               |     | 3000mm Length -                                             |
| WARRANTY                                | 5 YEARS REPLACEMENT       |                               |     | Supplied with 6x End Caps                                   |