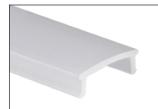

## PRODUCT DATA

| 25MM X 9MM        |                                  |
|-------------------|----------------------------------|
| MATERIAL          | ALUMINIUM                        |
| COLOUR/FINISH     | SILVER, MATT BLACK OR MATT WHITE |
| AVAILABLE LENGTHS | UP TO 3000MM CONTINUOUS          |
| LED STRIP TYPE    | UP TO 12MM (W) X 3MM (H)         |
| DIFFUSER TYPE     | PC STANDARD                      |
| IP RATING         | IP20                             |

### HCP-4682507:

Diffuser available for continuous run of up to 20 metres