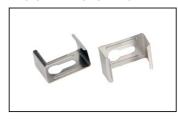

## MOUNTING CLIPS

### PRODUCT ORDERING

| ALUMINIUM SILVER |                |                                                                                          |
|------------------|----------------|------------------------------------------------------------------------------------------|
|                  | HCP-4312507    | CUSTOM CUT LENGTH: SUPPLIED WITH 2X MOUNTING CLIPS PER METRE + 2X END CAPS PER LENGTH    |
|                  | HCP-4312507-3M | 3 METRE LENGTH: SUPPLIED WITH 6X MOUNTING CLIPS + 6X END CAPS                            |
| ALUMINIUM BLACK  |                |                                                                                          |
|                  | HCP-4322507    | CUSTOM CUT LENGTH: SUPPLIED WITH 2X MOUNTING CLIPS PER METRE<br>+ 2X END CAPS PER LENGTH |
|                  | HCP-4322507-3M | 3 METRE LENGTH: SUPPLIED WITH 6X MOUNTING CLIPS + 6X END CAPS                            |
| ALUMINIUM WHITE  |                |                                                                                          |
|                  | HCP-4332507    | CUSTOM CUT LENGTH: SUPPLIED WITH 2X MOUNTING CLIPS PER METRE<br>+ 2X END CAPS PER LENGTH |
|                  | HCP-4332507-3M | 3 METRE LENGTH: SUPPLIED WITH 6X MOUNTING CLIPS + 6X END CAPS                            |