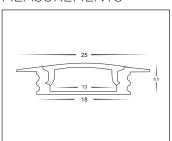

|
| ALUMINIUM BLACK  |                |                                                                                          |
|                  | HCP-4322507    | CUSTOM CUT LENGTH: SUPPLIED WITH 2X MOUNTING CLIPS PER METRE<br>+ 2X END CAPS PER LENGTH |
|                  | HCP-4322507-3M | 3 METRE LENGTH: SUPPLIED WITH 6X MOUNTING CLIPS + 6X END CAPS                            |
| ALUMINIUM WHITE  |                |                                                                                          |
|                  | HCP-4332507    | CUSTOM CUT LENGTH: SUPPLIED WITH 2X MOUNTING CLIPS PER METRE<br>+ 2X END CAPS PER LENGTH |
|                  | HCP-4332507-3M | 3 METRE LENGTH: SUPPLIED WITH 6X MOUNTING CLIPS + 6X END CAPS                            |

### **MEASUREMENTS**



## MOUNTING CLIPS



## SAMPLE INSTALLATION METHOD





Web: www.havitcommercial.com.au E-mail: sales@havitcommercial.com.au