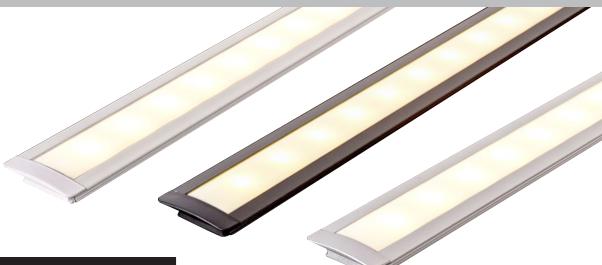

# 25MM X 9MM RECESSED ALUMINIUM PROFILE

## PRODUCT DATA

| 25MM X 9MM        |                                  |
|-------------------|----------------------------------|
| MATERIAL          | ALUMINIUM                        |
| COLOUR/FINISH     | SILVER, MATT BLACK OR MATT WHITE |
| AVAILABLE LENGTHS | UP TO 3000MM CONTINUOUS          |
| LED STRIP TYPE    | UP TO 12MM (W) X 3MM (H)         |
| DIFFUSER TYPE     | PC STANDARD                      |
| IP RATING         | IP20                             |

### PRODUCT ORDERING

| ALUMINIUM SILVER |                |                                                                                          |
|------------------|----------------|------------------------------------------------------------------------------------------|
|                  | HCP-4312507    | CUSTOM CUT LENGTH: SUPPLIED WITH 2X MOUNTING CLIPS PER METRE + 2X END CAPS PER LENGTH    |
|                  | HCP-4312507-3M | 3 METRE LENGTH: SUPPLIED WITH 6X MOUNTING CLIPS + 6X END CAPS                            |
| ALUMINIUM BLACK  |                |                                                                                          |
|                  | HCP-4322507    | CUSTOM CUT LENGTH: SUPPLIED WITH 2X MOUNTING CLIPS PER METRE<br>+ 2X END CAPS PER LENGTH |
|                  | HCP-4322507-3M | 3 METRE LENGTH: SUPPLIED WITH 6X MOUNTING CLIPS + 6X END CAPS                            |
| ALUMINIUM WHITE  |                |                                                                                          |
|                  | HCP-4332507    | CUSTOM CUT LENGTH: SUPPLIED WITH 2X MOUNTING CLIPS PER METRE<br>+ 2X END CAPS PER LENGTH |
|                  | HCP-4332507-3M | 3 METRE LENGTH: SUPPLIED WITH 6X MOUNTING CLIPS + 6X END CAPS                            |