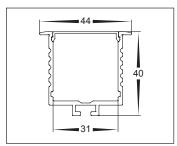

# **45MM X 40MM RECESSED ALUMINIUM PROFILE**

# PRODUCT DATA

| 45MM X 40MM       |                          |  |
|-------------------|--------------------------|--|
| MATERIAL          | ALUMINIUM                |  |
| COLOUR/FINISH     | SILVER                   |  |
| AVAILABLE LENGTHS | UP TO 3000MM CONTINUOUS  |  |
| LED STRIP TYPE    | UP TO 30MM (W) X 6MM (H) |  |
| DIFFUSER TYPE     | PC STANDARD              |  |
| IP RATING         | IP20                     |  |