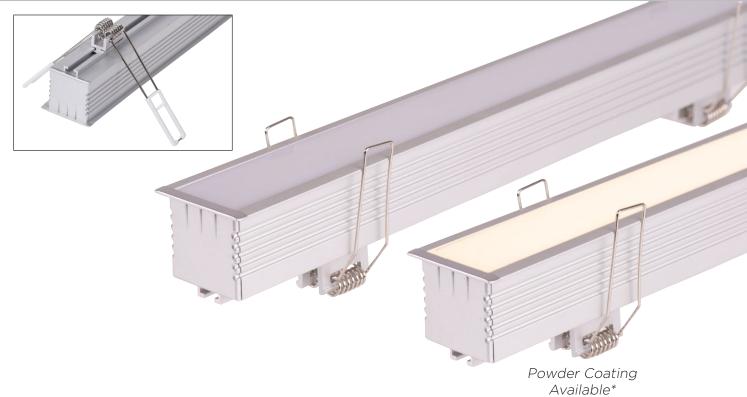

# **45MM X 40MM RECESSED ALUMINIUM PROFILE**

# PRODUCT DATA

| 45MM X 40MM       |                          |  |
|-------------------|--------------------------|--|
| MATERIAL          | ALUMINIUM                |  |
| COLOUR/FINISH     | SILVER                   |  |
| AVAILABLE LENGTHS | UP TO 3000MM CONTINUOUS  |  |
| LED STRIP TYPE    | UP TO 30MM (W) X 6MM (H) |  |
| DIFFUSER TYPE     | PC STANDARD              |  |
| IP RATING         | IP20                     |  |

## PRODUCT ORDERING

| ALUMINIUM SILVER |                |                                                                                        |
|------------------|----------------|----------------------------------------------------------------------------------------|
|                  | HCP-4314540    | CUSTOM CUT LENGTH: SUPPLIED WITH 2X SPRING CLIPS PER METRE<br>+ 2X END CAPS PER LENGTH |
|                  | HCP-4314540-3M | 3 METRE LENGTH: SUPPLIED WITH 6X SPRING CLIPS + 6X END CAPS                            |

### SAMPLE INSTALLATION METHOD