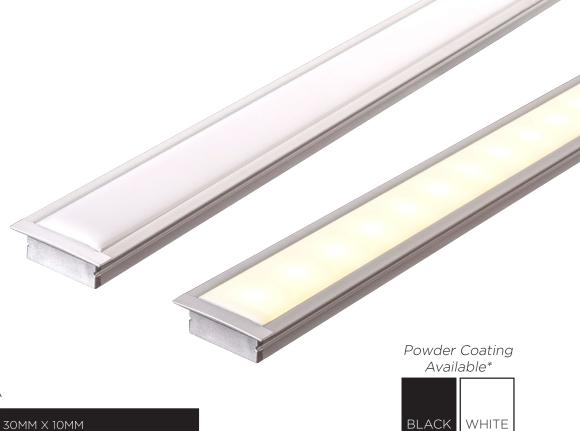

## **30MM X 10MM RECESSED ALUMINIUM PROFILE**

# PRODUCT DATA

| 30MM X 10MM       |                          |
|-------------------|--------------------------|
| MATERIAL          | ALUMINIUM                |
| COLOUR/FINISH     | SILVER                   |
| AVAILABLE LENGTHS | UP TO 3000MM CONTINUOUS  |
| LED STRIP TYPE    | UP TO 20MM (W) X 6MM (H) |
| DIFFUSER TYPE     | PC STANDARD              |
| IP RATING         | IP20                     |