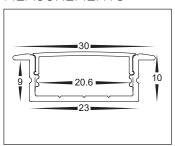

INISH     | SILVER                   |
| AVAILABLE LENGTHS | UP TO 3000MM CONTINUOUS  |
| LED STRIP TYPE    | UP TO 20MM (W) X 6MM (H) |
| DIFFUSER TYPE     | PC STANDARD              |
| IP RATING         | IP20                     |



### PRODUCT ORDERING

| ALUMINIUM SILVER |                |                                                                                          |
|------------------|----------------|------------------------------------------------------------------------------------------|
|                  | HCP-4312810    | CUSTOM CUT LENGTH: SUPPLIED WITH 2X MOUNTING CLIPS PER METRE<br>+ 2X END CAPS PER LENGTH |
|                  | HCP-4312810-3M | 3 METRE LENGTH: SUPPLIED WITH 6X MOUNTING CLIPS + 6X END CAPS                            |

#### **MEASUREMENTS**



#### MOUNTING CLIPS



#### SAMPLE INSTALLATION METHOD







Web: www.havitcommercial.com.au E-mail: sales@havitcommercial.com.au