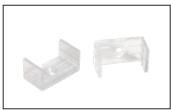

|
| AVAILABLE LENGTHS | UP TO 3000MM CONTINUOUS  |
| LED STRIP TYPE    | UP TO 20MM (W) X 6MM (H) |
| DIFFUSER TYPE     | PC STANDARD              |
| IP RATING         | IP20                     |



### PRODUCT ORDERING

| ALUMINIUM SILVER |                |                                                                                          |
|------------------|----------------|------------------------------------------------------------------------------------------|
|                  | HCP-4312810    | CUSTOM CUT LENGTH: SUPPLIED WITH 2X MOUNTING CLIPS PER METRE<br>+ 2X END CAPS PER LENGTH |
|                  | HCP-4312810-3M | 3 METRE LENGTH: SUPPLIED WITH 6X MOUNTING CLIPS + 6X END CAPS                            |

#### **MEASUREMENTS**



#### MOUNTING CLIPS



#### SAMPLE INSTALLATION METHOD







Web: www.havitcommercial.com.au E-mail: sales@havitcommercial.com.au