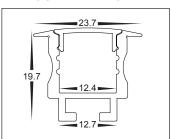

### **MEASUREMENTS**

# PRODUCT DATA

| 25MM X 20MM       |                          |  |
|-------------------|--------------------------|--|
| MATERIAL          | ALUMINIUM                |  |
| COLOUR/FINISH     | SILVER                   |  |
| AVAILABLE LENGTHS | UP TO 3000MM CONTINUOUS  |  |
| LED STRIP TYPE    | UP TO 12MM (W) X 3MM (H) |  |
| DIFFUSER TYPE     | PC STANDARD              |  |
| IP RATING         | IP20                     |  |