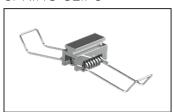

# SPRING CLIPS

#### PRODUCT ORDERING

| TROBUCT ORDERING |                |                                                                                        |
|------------------|----------------|----------------------------------------------------------------------------------------|
| ALUMINIUM SILVER |                |                                                                                        |
|                  | HCP-4312520    | CUSTOM CUT LENGTH: SUPPLIED WITH 2X SPRING CLIPS PER METRE<br>+ 2X END CAPS PER LENGTH |
|                  | HCP-4312520-3M | 3 METRE LENGTH: SUPPLIED WITH 6X SPRING CLIPS + 6X END CAPS                            |