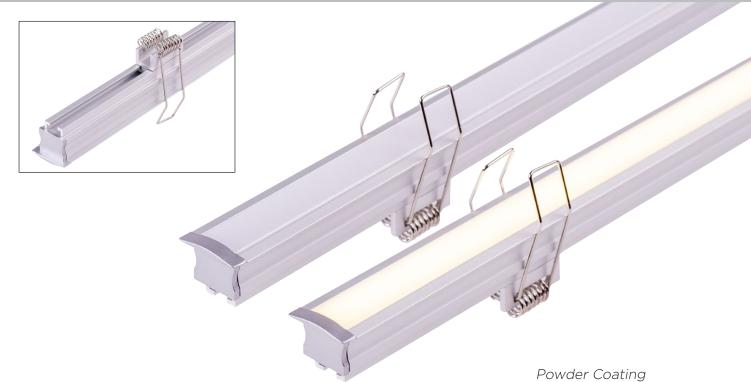

# 25MM X 20MM RECESSED ALUMINIUM PROFILE

#### PRODUCT ORDERING

| TROBUCT ORDERING |                |                                                                                        |
|------------------|----------------|----------------------------------------------------------------------------------------|
| ALUMINIUM SILVER |                |                                                                                        |
|                  | HCP-4312520    | CUSTOM CUT LENGTH: SUPPLIED WITH 2X SPRING CLIPS PER METRE<br>+ 2X END CAPS PER LENGTH |
|                  | HCP-4312520-3M | 3 METRE LENGTH: SUPPLIED WITH 6X SPRING CLIPS + 6X END CAPS                            |

# SAMPLE INSTALLATION METHOD

\*Colour will vary from colour shown, additional charges will apply.

Web: www.havitcommercial.com.au E-mail: sales@havitcommercial.com.au