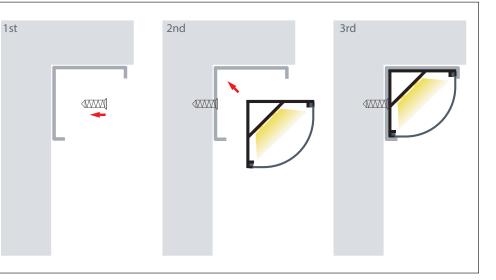

|
|                  | HCP-4221616    | CUSTOM CUT LENGTH: SUPPLIED WITH 2X MOUNTING CLIPS PER METRE<br>+ 2X END CAPS PER LENGTH |
|                  | HCP-4221616-3M | 3 METRE LENGTH: SUPPLIED WITH 6X MOUNTING CLIPS + 6X END CAPS                            |
| ALUMINIUM WHITE  |                |                                                                                          |
| HCP-4231616      | HCP-4231616    | CUSTOM CUT LENGTH: SUPPLIED WITH 2X MOUNTING CLIPS PER METRE<br>+ 2X END CAPS PER LENGTH |
|                  | HCP-4231616-3M | 3 METRE LENGTH: SUPPLIED WITH 6X MOUNTING CLIPS + 6X END CAPS                            |

SAMPLE INSTALLATION METHOD

#### MEASUREMENTS



## MOUNTING CLIPS







Web: www.havitcommercial.com.au E-mail: sales@havitcommercial.com.au