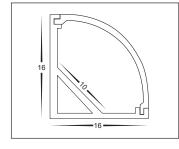

|                                                                                          |
|                  | HCP-4221616    | CUSTOM CUT LENGTH: SUPPLIED WITH 2X MOUNTING CLIPS PER METRE<br>+ 2X END CAPS PER LENGTH |
|                  | HCP-4221616-3M | 3 METRE LENGTH: SUPPLIED WITH 6X MOUNTING CLIPS + 6X END CAPS                            |
| ALUMINIUM WHITE  |                |                                                                                          |
| HCP-4231616      | HCP-4231616    | CUSTOM CUT LENGTH: SUPPLIED WITH 2X MOUNTING CLIPS PER METRE<br>+ 2X END CAPS PER LENGTH |
|                  | HCP-4231616-3M | 3 METRE LENGTH: SUPPLIED WITH 6X MOUNTING CLIPS + 6X END CAPS                            |

SAMPLE INSTALLATION METHOD

#### MEASUREMENTS



## MOUNTING CLIPS







Web: www.havitcommercial.com.au E-mail: sales@havitcommercial.com.au