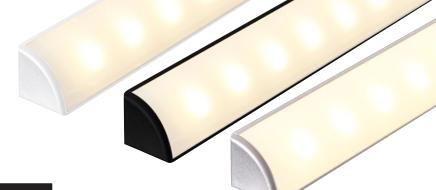

# **16MM X 16MM CORNER ALUMINIUM PROFILE**

### PRODUCT DATA

| 16MM X 16MM       |                                  |
|-------------------|----------------------------------|
| MATERIAL          | ALUMINIUM                        |
| COLOUR/FINISH     | SILVER, MATT BLACK OR MATT WHITE |
| AVAILABLE LENGTHS | UP TO 3000MM CONTINUOUS          |
| LED STRIP TYPE    | UP TO 10MM (W) X 3MM (H)         |
| DIFFUSER TYPE     | PC STANDARD                      |
| IP RATING         | IP20                             |