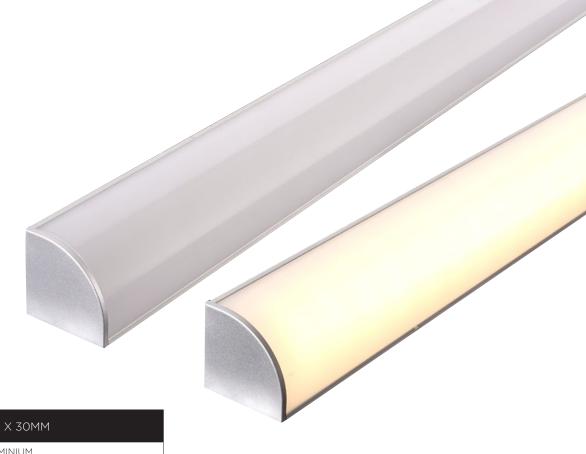

# **30MM X 30MM CORNER ALUMINIUM PROFILE**

## PRODUCT DATA

| 30MM X 30MM       |                          |
|-------------------|--------------------------|
| MATERIAL          | ALUMINIUM                |
| COLOUR/FINISH     | SILVER                   |
| AVAILABLE LENGTHS | UP TO 3000MM CONTINUOUS  |
| LED STRIP TYPE    | UP TO 20MM (W) X 4MM (H) |
| DIFFUSER TYPE     | PC STANDARD              |
| IP RATING         | IP20                     |