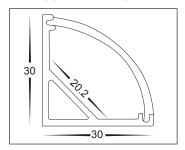

|
| AVAILABLE LENGTHS | UP TO 3000MM CONTINUOUS  |
| LED STRIP TYPE    | UP TO 20MM (W) X 4MM (H) |
| DIFFUSER TYPE     | PC STANDARD              |
| IP RATING         | IP20                     |

Powder Coating Available\*



#### PRODUCT ORDERING

| ALUMINIUM SILVER |                |                                                                                          |
|------------------|----------------|------------------------------------------------------------------------------------------|
|                  | HCP-4213030    | CUSTOM CUT LENGTH: SUPPLIED WITH 2X MOUNTING CLIPS PER METRE<br>+ 2X END CAPS PER LENGTH |
|                  | HCP-4213030-3M | 3 METRE LENGTH: SUPPLIED WITH 6X MOUNTING CLIPS + 6X END CAPS                            |

### MEASUREMENTS



MOUNTING CLIPS



### SAMPLE INSTALLATION METHOD



\*Colour will vary from colour shown, additional charges will apply.



**Web:** www.havitcommercial.com.au **E-mail:** sales@havitcommercial.com.au