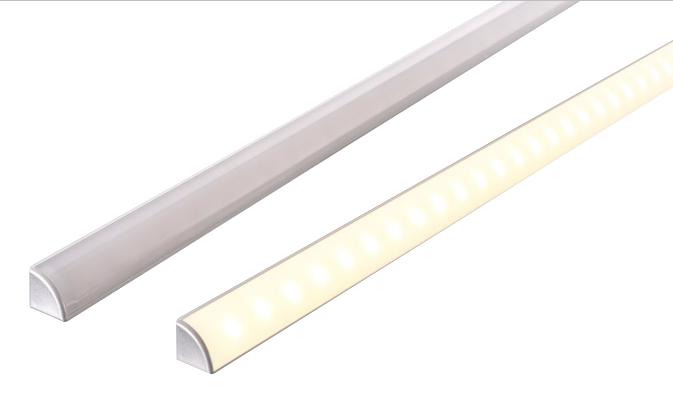

# **10MM X 10MM CORNER ALUMINIUM PROFILE**

### PRODUCT DATA

| 10MM X 10MM       |                         |
|-------------------|-------------------------|
| MATERIAL          | ALUMINIUM               |
| COLOUR/FINISH     | SILVER                  |
| AVAILABLE LENGTHS | UP TO 3000MM CONTINUOUS |
| LED STRIP TYPE    | UP TO 6MM (W) X 2MM (H) |
| DIFFUSER TYPE     | PC STANDARD             |
| IP RATING         | IP20                    |