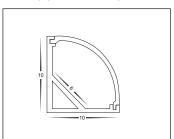

|
| COLOUR/FINISH     | SILVER                  |
| AVAILABLE LENGTHS | UP TO 3000MM CONTINUOUS |
| LED STRIP TYPE    | UP TO 6MM (W) X 2MM (H) |
| DIFFUSER TYPE     | PC STANDARD             |
| IP RATING         | IP20                    |

## PRODUCT ORDERING

| ALUMINIUM SILVER |                |                                                                                          |
|------------------|----------------|------------------------------------------------------------------------------------------|
|                  | HCP-4211010    | CUSTOM CUT LENGTH: SUPPLIED WITH 2X MOUNTING CLIPS PER METRE<br>+ 2X END CAPS PER LENGTH |
|                  | HCP-4211010-3M | 3 METRE LENGTH: SUPPLIED WITH 6X MOUNTING CLIPS + 6X END CAPS                            |

## MEASUREMENTS



MOUNTING CLIPS



## SAMPLE INSTALLATION METHOD





Web: www.havitcommercial.com.au E-mail: sales@havitcommercial.com.au