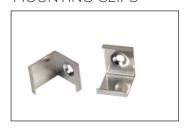

## MEASUREMENTS

MOUNTING CLIPS

## PRODUCT ORDERING

| ALUMINIUM SILVER |                |                                                                                          |
|------------------|----------------|------------------------------------------------------------------------------------------|
|                  | HCP-4211010    | CUSTOM CUT LENGTH: SUPPLIED WITH 2X MOUNTING CLIPS PER METRE<br>+ 2X END CAPS PER LENGTH |
|                  | HCP-4211010-3M | 3 METRE LENGTH: SUPPLIED WITH 6X MOUNTING CLIPS + 6X END CAPS                            |