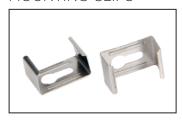

LACK  |                |                                                                                          |
|                  | HCP-4121707    | CUSTOM CUT LENGTH: SUPPLIED WITH 2X MOUNTING CLIPS PER METRE<br>+ 2X END CAPS PER LENGTH |
|                  | HCP-4121707-3M | 3 METRE LENGTH: SUPPLIED WITH 6X MOUNTING CLIPS + 6X END CAPS                            |
| ALUMINIUM WHITE  |                |                                                                                          |
|                  | HCP-4131707    | CUSTOM CUT LENGTH: SUPPLIED WITH 2X MOUNTING CLIPS PER METRE<br>+ 2X END CAPS PER LENGTH |
|                  | HCP-4131707-3M | 3 METRE LENGTH: SUPPLIED WITH 6X MOUNTING CLIPS + 6X END CAPS                            |

## MEASUREMENTS



## MOUNTING CLIPS



## SAMPLE INSTALLATION METHOD





Web: www.havitcommercial.com.au E-mail: sales@havitcommercial.com.au