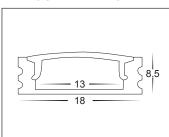

|
| ALUMINIUM BLACK  |                |                                                                                          |
|                  | HCP-4121707    | CUSTOM CUT LENGTH: SUPPLIED WITH 2X MOUNTING CLIPS PER METRE<br>+ 2X END CAPS PER LENGTH |
|                  | HCP-4121707-3M | 3 METRE LENGTH: SUPPLIED WITH 6X MOUNTING CLIPS + 6X END CAPS                            |
| ALUMINIUM WHITE  |                |                                                                                          |
|                  | HCP-4131707    | CUSTOM CUT LENGTH: SUPPLIED WITH 2X MOUNTING CLIPS PER METRE<br>+ 2X END CAPS PER LENGTH |
|                  | HCP-4131707-3M | 3 METRE LENGTH: SUPPLIED WITH 6X MOUNTING CLIPS + 6X END CAPS                            |

## MEASUREMENTS



## MOUNTING CLIPS



## SAMPLE INSTALLATION METHOD





Web: www.havitcommercial.com.au E-mail: sales@havitcommercial.com.au