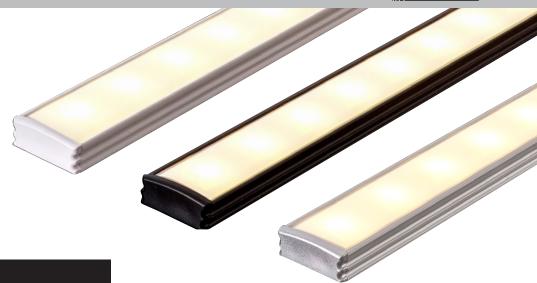

# **18MM X 9MM SURFACE MOUNTED ALUMINIUM PROFILE**

#### PRODUCT DATA

|                   | 18MM X 9MM                       |
|-------------------|----------------------------------|
| MATERIAL          | ALUMINIUM                        |
| COLOUR/FINISH     | SILVER, MATT BLACK OR MATT WHITE |
| AVAILABLE LENGTHS | UP TO 3000MM CONTINUOUS          |
| LED STRIP TYPE    | UP TO 12MM (W) X 3MM (H)         |
| DIFFUSER TYPE     | PC STANDARD                      |
| IP RATING         | IP20                             |

#### PRODUCT ORDERING

| ALUMINIUM SILVER |                |                                                                                          |
|------------------|----------------|------------------------------------------------------------------------------------------|
|                  | HCP-4111707    | CUSTOM CUT LENGTH: SUPPLIED WITH 2X MOUNTING CLIPS PER METRE<br>+ 2X END CAPS PER LENGTH |
|                  | HCP-4111707-3M | 3 METRE LENGTH: SUPPLIED WITH 6X MOUNTING CLIPS + 6X END CAPS                            |
| ALUMINIUM BLACK  |                |                                                                                          |
|                  | HCP-4121707    | CUSTOM CUT LENGTH: SUPPLIED WITH 2X MOUNTING CLIPS PER METRE<br>+ 2X END CAPS PER LENGTH |
|                  | HCP-4121707-3M | 3 METRE LENGTH: SUPPLIED WITH 6X MOUNTING CLIPS + 6X END CAPS                            |
| ALUMINIUM WHITE  |                |                                                                                          |
|                  | HCP-4131707    | CUSTOM CUT LENGTH: SUPPLIED WITH 2X MOUNTING CLIPS PER METRE<br>+ 2X END CAPS PER LENGTH |
|                  | HCP-4131707-3M | 3 METRE LENGTH: SUPPLIED WITH 6X MOUNTING CLIPS + 6X END CAPS                            |