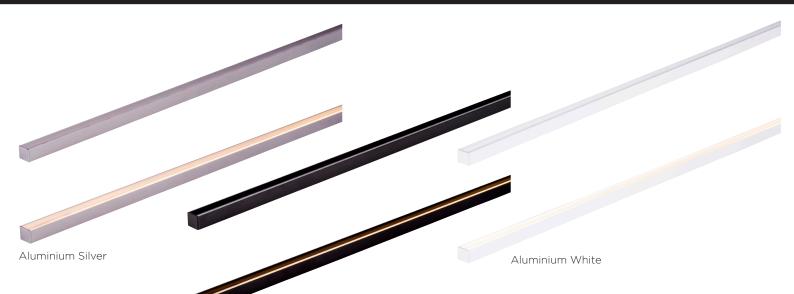

## SURFACE MOUNTED ALUMINIUM PROFILE

Havit

Aluminium Black

## 16MM X 15MM SURFACE MOUNTED ALUMINIUM PROFILE

| MATERIAL          | ALUMINIUM                 |
|-------------------|---------------------------|
| COLOUR / FINISH   | SILVER, BLACK OR WHITE    |
| AVAILABLE LENGTHS | UP TO 3000MM CONTINUOUS   |
| LED STRIP TYPE    | UP TO 10MM X 3MM          |
| DIFFUSER TYPE     | STANDARD UV STABILISED PC |
| IP RATING         | IP20                      |
|                   | 5 YEARS REPLACEMENT       |
|                   |                           |

| ALUMINIUM SILVER |                                                             |  |
|------------------|-------------------------------------------------------------|--|
| HCP-4111615      | Custom Cut Length -<br>Supplied with 2x End Caps per length |  |
| HCP-4111615-3M   | 3000mm Length -<br>Supplied with 6x End Caps                |  |
| ALUMINIUM BLACK  |                                                             |  |
| HCP-4121615      | Custom Cut Length -<br>Supplied with 2x End Caps per length |  |
| HCP-4121615-3M   | 3000mm Length -<br>Supplied with 6x End Caps                |  |
| ALUMINIUM WHITE  |                                                             |  |
| HCP-4131615      | Custom Cut Length -<br>Supplied with 2x End Caps per length |  |
| HCP-4131615-3M   | 3000mm Length -<br>Supplied with 6x End Caps                |  |
|                  |                                                             |  |