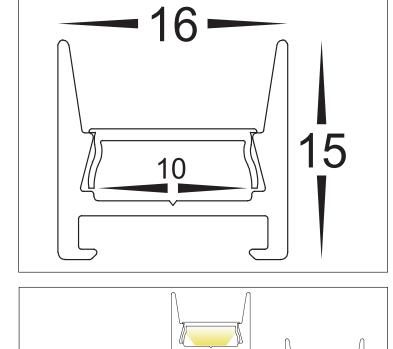

## 16MM X 15MM SURFACE MOUNTED ALUMINIUM PROFILE

| MATERIAL          | ALUMINIUM                 |
|-------------------|---------------------------|
| COLOUR / FINISH   | SILVER, BLACK OR WHITE    |
| AVAILABLE LENGTHS | UP TO 3000MM CONTINUOUS   |
| LED STRIP TYPE    | UP TO 10MM X 3MM          |
| DIFFUSER TYPE     | STANDARD UV STABILISED PC |
| IP RATING         | IP20                      |
|                   | 5 YEARS REPLACEMENT       |
|                   |                           |