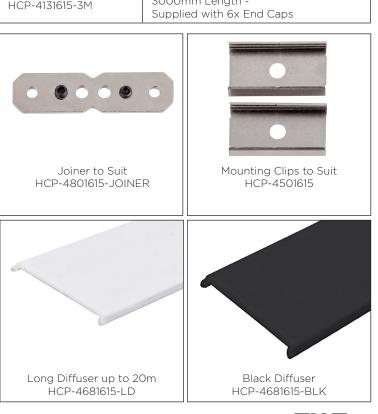

| ALUMINIUM SILVER |                                                             |  |
|------------------|-------------------------------------------------------------|--|
| HCP-4111615      | Custom Cut Length -<br>Supplied with 2x End Caps per length |  |
| HCP-4111615-3M   | 3000mm Length -<br>Supplied with 6x End Caps                |  |
| ALUMINIUM BLACK  |                                                             |  |
| HCP-4121615      | Custom Cut Length -<br>Supplied with 2x End Caps per length |  |
| HCP-4121615-3M   | 3000mm Length -<br>Supplied with 6x End Caps                |  |
| ALUMINIUM WHITE  |                                                             |  |
| HCP-4131615      | Custom Cut Length -<br>Supplied with 2x End Caps per length |  |
| HCP-4131615-3M   | 3000mm Length -<br>Supplied with 6x End Caps                |  |
|                  |                                                             |  |