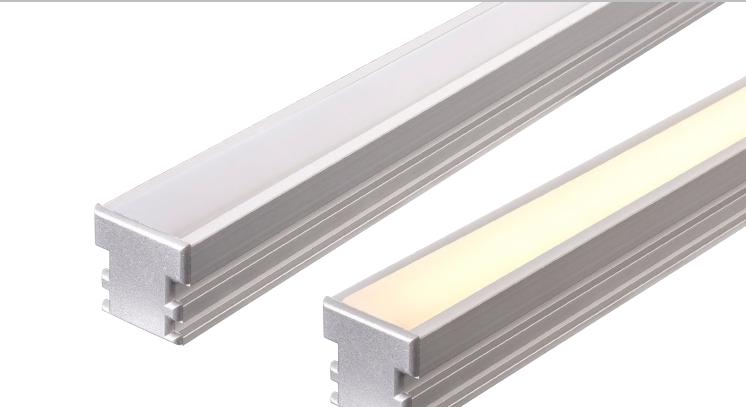

# **26MM X 26MM FOOT TRAFFICABLE ALUMINIUM PROFILE**

## PRODUCT DATA

| 26MM X 26MM       |                          |
|-------------------|--------------------------|
| MATERIAL          | ALUMINIUM                |
| COLOUR/FINISH     | SILVER                   |
| AVAILABLE LENGTHS | UP TO 3000MM CONTINUOUS  |
| LED STRIP TYPE    | UP TO 12MM (W) X 3MM (H) |
| DIFFUSER TYPE     | PC STANDARD              |
| IP RATING         | IP20                     |