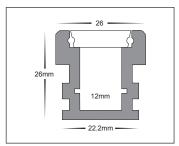

|                          |
|-------------------|--------------------------|
| MATERIAL          | ALUMINIUM                |
| COLOUR/FINISH     | SILVER                   |
| AVAILABLE LENGTHS | UP TO 3000MM CONTINUOUS  |
| LED STRIP TYPE    | UP TO 12MM (W) X 3MM (H) |
| DIFFUSER TYPE     | PC STANDARD              |
| IP RATING         | IP20                     |

## PRODUCT ORDERING

| ALUMINIUM SILVER |                |                                                         |
|------------------|----------------|---------------------------------------------------------|
|                  | HCP-4112626    | CUSTOM CUT LENGTH: SUPPLIED WITH 2X END CAPS PER LENGTH |
|                  | HCP-4112626-3M | 3 METRE LENGTH: SUPPLIED WITH 6X END CAPS               |

## **MEASUREMENTS**



## SAMPLE INSTALLATION METHOD





**Web:** www.havitcommercial.com.au **E-mail:** sales@havitcommercial.com.au