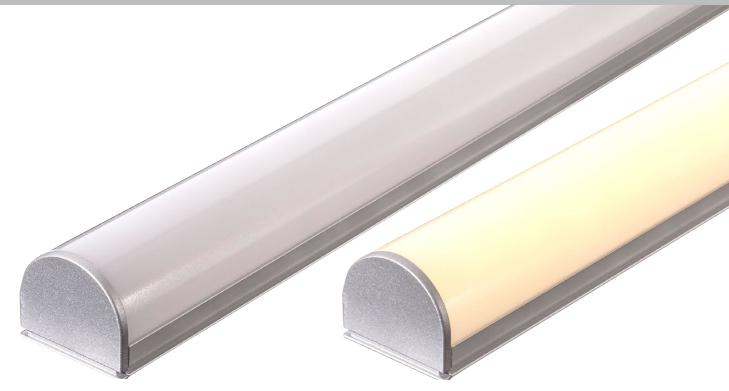

# **26MM X 23MM SURFACE MOUNTED ALUMINIUM PROFILE**

## PRODUCT DATA

| 26MM X 23MM       |                          |  |
|-------------------|--------------------------|--|
| MATERIAL          | ALUMINIUM                |  |
| COLOUR/FINISH     | SILVER                   |  |
| AVAILABLE LENGTHS | UP TO 3000MM CONTINUOUS  |  |
| LED STRIP TYPE    | UP TO 16MM (W) X 6MM (H) |  |
| DIFFUSER TYPE     | PC STANDARD              |  |
| IP RATING         | IP20                     |  |