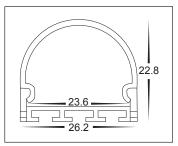

|  |
|-------------------|--------------------------|--|
| MATERIAL          | ALUMINIUM                |  |
| COLOUR/FINISH     | SILVER                   |  |
| AVAILABLE LENGTHS | UP TO 3000MM CONTINUOUS  |  |
| LED STRIP TYPE    | UP TO 16MM (W) X 6MM (H) |  |
| DIFFUSER TYPE     | PC STANDARD              |  |
| IP RATING         | IP20                     |  |

## PRODUCT ORDERING

| ALUMINIUM SILVER |                |                                                         |
|------------------|----------------|---------------------------------------------------------|
|                  | HCP-4112618    | CUSTOM CUT LENGTH: SUPPLIED WITH 2X END CAPS PER LENGTH |
|                  | HCP-4112618-3M | 3 METRE LENGTH: SUPPLIED WITH 6X END CAPS               |

## MEASUREMENTS



# SAMPLE INSTALLATION METHOD





**Web:** www.havitcommercial.com.au **E-mail:** sales@havitcommercial.com.au