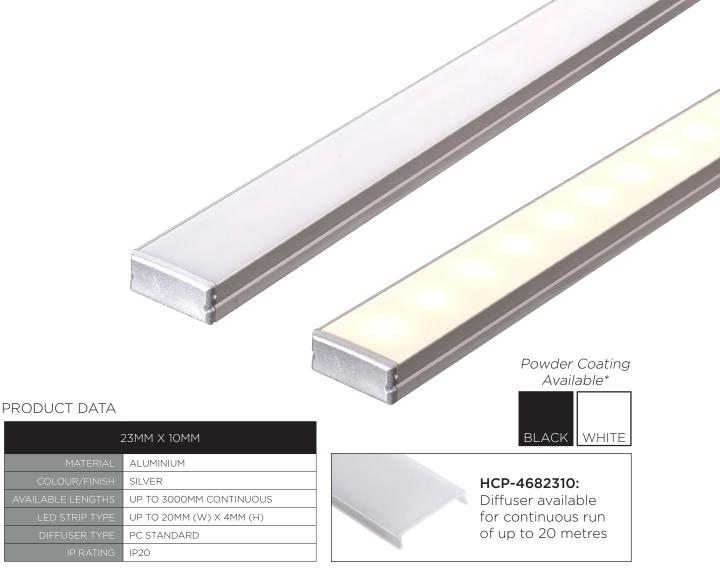

## 23MM X 10MM SURFACE MOUNTED ALUMINIUM PROFILE





## PRODUCT ORDERING

| ALUMINIUM SILVER |                |                                                                                          |
|------------------|----------------|------------------------------------------------------------------------------------------|
|                  | HCP-4112310    | CUSTOM CUT LENGTH: SUPPLIED WITH 2X MOUNTING CLIPS PER METRE<br>+ 2X END CAPS PER LENGTH |
|                  | HCP-4112310-3M | 3 METRE LENGTH: SUPPLIED WITH 6X MOUNTING CLIPS + 6X END CAPS                            |

## MEASUREMENTS



## MOUNTING CLIPS



SAMPLE INSTALLATION METHOD



2nd



HAVIT

\*Colour will vary from colour shown, additional charges will apply.

Web: www.havitcommercial.com.au E-mail: sales@havitcommercial.com.au