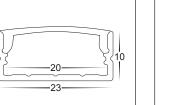

## 23MM X 10MM SURFACE MOUNTED ALUMINIUM PROFILE





## PRODUCT ORDERING

| ALUMINIUM SILVER |                |                                                                                          |
|------------------|----------------|------------------------------------------------------------------------------------------|
|                  | HCP-4112310    | CUSTOM CUT LENGTH: SUPPLIED WITH 2X MOUNTING CLIPS PER METRE<br>+ 2X END CAPS PER LENGTH |
|                  | HCP-4112310-3M | 3 METRE LENGTH: SUPPLIED WITH 6X MOUNTING CLIPS + 6X END CAPS                            |

## MEASUREMENTS



## MOUNTING CLIPS



SAMPLE INSTALLATION METHOD



2nd



HAVIT

\*Colour will vary from colour shown, additional charges will apply.

Web: www.havitcommercial.com.au E-mail: sales@havitcommercial.com.au