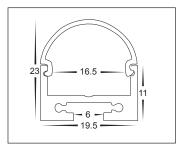

|  |
|-------------------|--------------------------|--|
| MATERIAL          | ALUMINIUM                |  |
| COLOUR/FINISH     | SILVER                   |  |
| AVAILABLE LENGTHS | UP TO 3000MM CONTINUOUS  |  |
| LED STRIP TYPE    | UP TO 16MM (W) X 6MM (H) |  |
| DIFFUSER TYPE     | PC STANDARD              |  |
| IP RATING         | IP20                     |  |

#### PRODUCT ORDERING

| ALUMINIUM SILVER |                |                                                         |
|------------------|----------------|---------------------------------------------------------|
|                  | HCP-4112119    | CUSTOM CUT LENGTH: SUPPLIED WITH 2X END CAPS PER LENGTH |
|                  | HCP-4112119-3M | 3 METRE LENGTH: SUPPLIED WITH 6X END CAPS               |

### **MEASUREMENTS**



## SAMPLE INSTALLATION METHOD





**Web:** www.havitcommercial.com.au **E-mail:** sales@havitcommercial.com.au