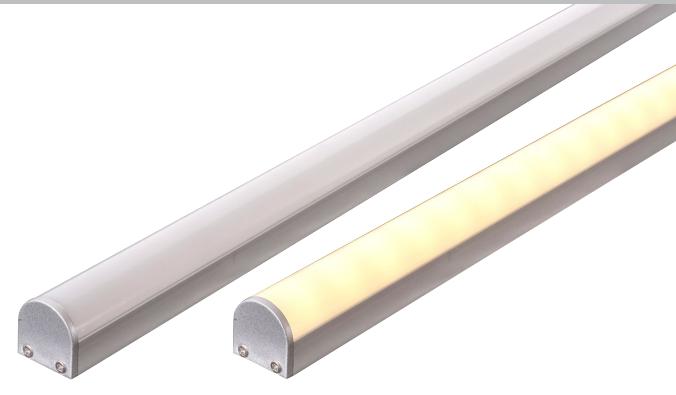

# 20MM X 23MM SURFACE MOUNTED ALUMINIUM PROFILE

## PRODUCT DATA

| 20MM X 23MM       |                          |  |
|-------------------|--------------------------|--|
| MATERIAL          | ALUMINIUM                |  |
| COLOUR/FINISH     | SILVER                   |  |
| AVAILABLE LENGTHS | UP TO 3000MM CONTINUOUS  |  |
| LED STRIP TYPE    | UP TO 16MM (W) X 6MM (H) |  |
| DIFFUSER TYPE     | PC STANDARD              |  |
| IP RATING         | IP20                     |  |