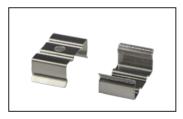

### **MEASUREMENTS**

MOUNTING CLIPS

### PRODUCT ORDERING

| ALUMINIUM SILVER |                |                                                                                          |
|------------------|----------------|------------------------------------------------------------------------------------------|
|                  | HCP-4112114    | CUSTOM CUT LENGTH: SUPPLIED WITH 2X MOUNTING CLIPS PER METRE<br>+ 2X END CAPS PER LENGTH |
|                  | HCP-4112114-3M | 3 METRE LENGTH: SUPPLIED WITH 6X MOUNTING CLIPS + 6X END CAPS                            |