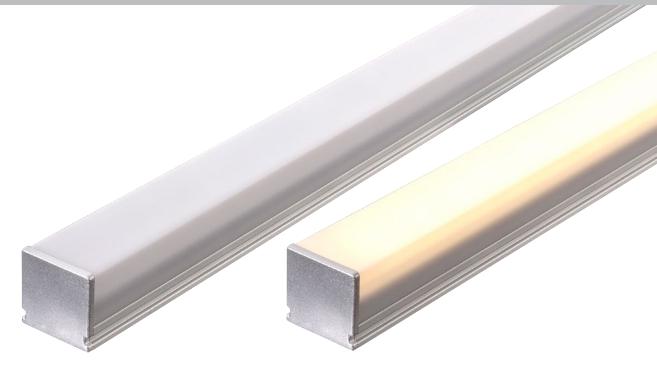

# 21MM X 21MM SURFACE MOUNTED ALUMINIUM PROFILE

# PRODUCT DATA

| 21MM X 21MM       |                          |  |
|-------------------|--------------------------|--|
| MATERIAL          | ALUMINIUM                |  |
| COLOUR/FINISH     | SILVER                   |  |
| AVAILABLE LENGTHS | UP TO 3000MM CONTINUOUS  |  |
| LED STRIP TYPE    | UP TO 16MM (W) X 6MM (H) |  |
| DIFFUSER TYPE     | PC STANDARD              |  |
| IP RATING         | IP20                     |  |