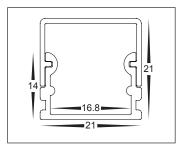

SILVER                   |  |
| AVAILABLE LENGTHS | UP TO 3000MM CONTINUOUS  |  |
| LED STRIP TYPE    | UP TO 16MM (W) X 6MM (H) |  |
| DIFFUSER TYPE     | PC STANDARD              |  |
| IP RATING         | IP20                     |  |

### PRODUCT ORDERING

| ALUMINIUM SILVER |                |                                                                                          |
|------------------|----------------|------------------------------------------------------------------------------------------|
|                  | HCP-4112114    | CUSTOM CUT LENGTH: SUPPLIED WITH 2X MOUNTING CLIPS PER METRE<br>+ 2X END CAPS PER LENGTH |
|                  | HCP-4112114-3M | 3 METRE LENGTH: SUPPLIED WITH 6X MOUNTING CLIPS + 6X END CAPS                            |

### **MEASUREMENTS**



MOUNTING CLIPS



# SAMPLE INSTALLATION METHOD





**Web:** www.havitcommercial.com.au **E-mail:** sales@havitcommercial.com.au