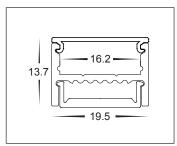

|  |
|-------------------|--------------------------|--|
| MATERIAL          | ALUMINIUM                |  |
| COLOUR/FINISH     | SILVER                   |  |
| AVAILABLE LENGTHS | UP TO 3000MM CONTINUOUS  |  |
| LED STRIP TYPE    | UP TO 16MM (W) X 3MM (H) |  |
| DIFFUSER TYPE     | PC STANDARD              |  |
| IP RATING         | IP20                     |  |

#### PRODUCT ORDERING

| ALUMINIUM SILVER |                |                                                         |
|------------------|----------------|---------------------------------------------------------|
|                  | HCP-4111922    | CUSTOM CUT LENGTH: SUPPLIED WITH 2X END CAPS PER LENGTH |
|                  | HCP-4111922-3M | 3 METRE LENGTH: SUPPLIED WITH 6X END CAPS               |

### **MEASUREMENTS**



### MOUNTING CLIPS

Supplied with Aluminium Mounting Bar

## SAMPLE INSTALLATION METHOD





**Web:** www.havitcommercial.com.au **E-mail:** sales@havitcommercial.com.au