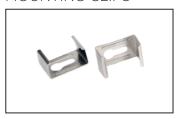

## MOUNTING CLIPS

## PRODUCT ORDERING

| ALUMINIUM SILVER |                |                                                                                          |
|------------------|----------------|------------------------------------------------------------------------------------------|
|                  | HCP-4111007    | CUSTOM CUT LENGTH: SUPPLIED WITH 2X MOUNTING CLIPS PER METRE<br>+ 2X END CAPS PER LENGTH |
|                  | HCP-4111007-3M | 3 METRE LENGTH: SUPPLIED WITH 6X MOUNTING CLIPS + 6X END CAPS                            |