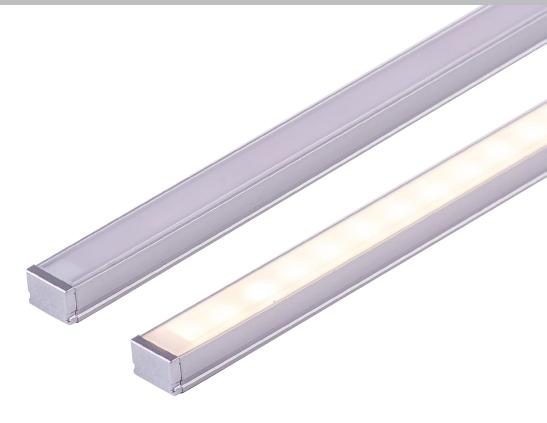

# 10MM X 7MM SURFACE MOUNTED ALUMINIUM PROFILE

## PRODUCT DATA

| 10MM X 7MM        |                         |  |
|-------------------|-------------------------|--|
| MATERIAL          | ALUMINIUM               |  |
| COLOUR/FINISH     | SILVER                  |  |
| AVAILABLE LENGTHS | UP TO 3000MM CONTINUOUS |  |
| LED STRIP TYPE    | UP TO 6MM (W) X 2MM (H) |  |
| DIFFUSER TYPE     | PC STANDARD             |  |
| IP RATING         | IP20                    |  |