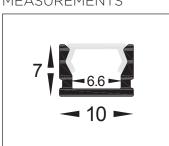

| SILVER                  |  |
| AVAILABLE LENGTHS | UP TO 3000MM CONTINUOUS |  |
| LED STRIP TYPE    | UP TO 6MM (W) X 2MM (H) |  |
| DIFFUSER TYPE     | PC STANDARD             |  |
| IP RATING         | IP20                    |  |

## PRODUCT ORDERING

| ALUMINIUM SILVER |                |                                                                                          |
|------------------|----------------|------------------------------------------------------------------------------------------|
|                  | HCP-4111007    | CUSTOM CUT LENGTH: SUPPLIED WITH 2X MOUNTING CLIPS PER METRE<br>+ 2X END CAPS PER LENGTH |
|                  | HCP-4111007-3M | 3 METRE LENGTH: SUPPLIED WITH 6X MOUNTING CLIPS + 6X END CAPS                            |

#### **MEASUREMENTS**



## MOUNTING CLIPS



## SAMPLE INSTALLATION METHOD





Web: www.havitcommercial.com.au E-mail: sales@havitcommercial.com.au