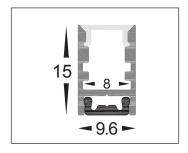

|  |
|-------------------|-------------------------|--|
| MATERIAL          | ALUMINIUM               |  |
| COLOUR/FINISH     | SILVER                  |  |
| AVAILABLE LENGTHS | UP TO 3000MM CONTINUOUS |  |
| LED STRIP TYPE    | UP TO 6MM (W) X 2MM (H) |  |
| DIFFUSER TYPE     | PC STANDARD             |  |
| IP RATING         | IP20                    |  |

# PRODUCT ORDERING

| ALUMINIUM SILVER |                |                                                         |
|------------------|----------------|---------------------------------------------------------|
|                  | HCP-4110915    | CUSTOM CUT LENGTH: SUPPLIED WITH 2X END CAPS PER LENGTH |
|                  | HCP-4110915-3M | 3 METRE LENGTH: SUPPLIED WITH 6X END CAPS               |

#### **MEASUREMENTS**



# MOUNTING CLIPS

Supplied with Aluminium Mounting Bar

# SAMPLE INSTALLATION METHOD





Web: www.havitcommercial.com.au E-mail: sales@havitcommercial.com.au