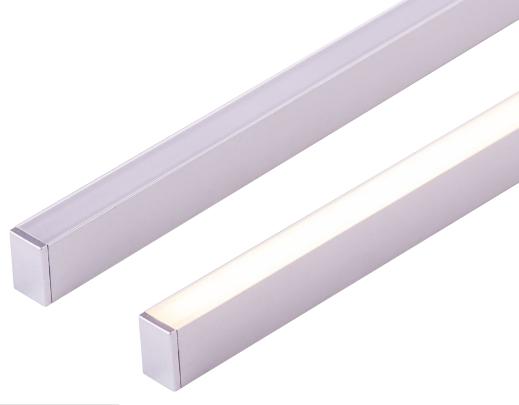

# 9MM X 15MM SURFACE MOUNTED ALUMINIUM PROFILE

# PRODUCT DATA

| 9MM X 15MM        |                         |  |
|-------------------|-------------------------|--|
| MATERIAL          | ALUMINIUM               |  |
| COLOUR/FINISH     | SILVER                  |  |
| AVAILABLE LENGTHS | UP TO 3000MM CONTINUOUS |  |
| LED STRIP TYPE    | UP TO 6MM (W) X 2MM (H) |  |
| DIFFUSER TYPE     | PC STANDARD             |  |
| IP RATING         | IP20                    |  |