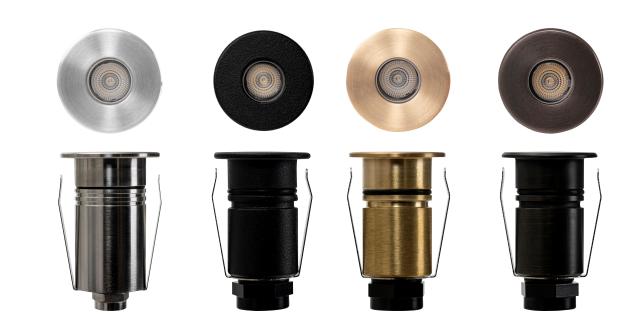

## **1W 25MM MINI INGROUND OR DECK LIGHTS**

| PRODUCT SPECIFICATIONS |                                               |
|------------------------|-----------------------------------------------|
| MATERIAL               | 316 STAINLESS STEEL OR SOLID BRASS            |
| COLOUR / FINISH        | STAINLESS STEEL, BLACK, BRASS & ANTIQUE BRASS |
| COLOUR TEMP            | TRI COLOUR - 3000K   4000K   5500K            |
| LUMEN OUTPUT           | 75LM   85LM   80LM                            |
| INPUT VOLTAGE          | 24V DC                                        |
| BUILT IN LED           | 1W LED                                        |
| DIMMING                | YES                                           |
| CRI                    | RA >90                                        |
| BEAM ANGLE             | 36°                                           |
| IP RATING              | IP67                                          |
| IK RATING              | IKIO                                          |
| TRAFFICABLE            | UP TO 500KGS                                  |
| WARRANTY               | 5 YEARS REPLACEMENT                           |

| PRODUCT ORDERING |                                       |
|------------------|---------------------------------------|
| HCP-271201       | 316 STAINLESS STEEL                   |
| HCP-272201       | 316 STAINLESS STEEL BLACK             |
| HCP-275201       | SOLID BRASS                           |
| HCP-276201       | SOLID BRASS WITH ANTIQUE BRASS FINISH |

Solid Brass fittings will naturally tarnish, Solid brass fittings with additional coatings (Antique Brass & Graphite) may tarnish through the coating when installed in outdoor environments