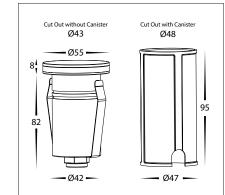

| PRODUCT SPECIFICATIONS |                                                         |  |
|------------------------|---------------------------------------------------------|--|
| MATERIAL               | 316 STAINLESS STEEL OR SOLID BRASS                      |  |
| COLOUR / FINISH        | STAINLESS STEEL, BLACK, WHITE, BRASS &<br>ANTIQUE BRASS |  |
| COLOUR TEMP            | TRI COLOUR - 3000K   4000K   5500K                      |  |
| LUMEN OUTPUT           | 25LM   35LM   30LM                                      |  |
| INPUT VOLTAGE          | 24V DC                                                  |  |
| BUILT IN LED           | 2.5W LED                                                |  |
| DIMMING                | YES                                                     |  |
| CRI                    | RA >90                                                  |  |
| BEAM ANGLE             | 120°                                                    |  |
| IP RATING              | IP67                                                    |  |
| IK RATING              | IK10                                                    |  |
| WARRANTY               | 5 YEARS REPLACEMENT                                     |  |