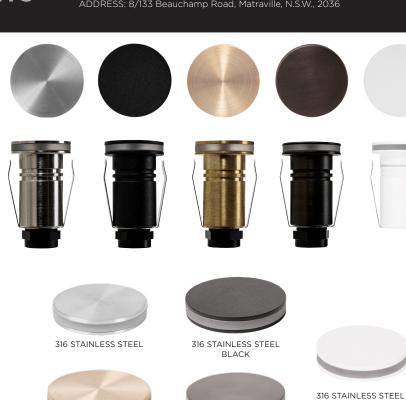

| PRODUCT SPECIFICATIONS |                                                         |  |
|------------------------|---------------------------------------------------------|--|
| MATERIAL               | 316 STAINLESS STEEL OR SOLID BRASS                      |  |
| COLOUR / FINISH        | STAINLESS STEEL, BLACK, WHITE, BRASS &<br>ANTIQUE BRASS |  |
| COLOUR TEMP            | TRI COLOUR - 3000K   4000K   5500K                      |  |
| LUMEN OUTPUT           | 25LM   35LM   30LM                                      |  |
| INPUT VOLTAGE          | 24V DC                                                  |  |
| BUILT IN LED           | 2.5W LED                                                |  |
| DIMMING                | YES                                                     |  |
| CRI                    | RA >90                                                  |  |
| BEAM ANGLE             | 120°                                                    |  |
| IP RATING              | IP67                                                    |  |
| IK RATING              | IK10                                                    |  |
| WARRANTY               | 5 YEARS REPLACEMENT                                     |  |

| and a |  |  |
|-------|--|--|
|       |  |  |
|       |  |  |

SOLID BRASS

SOLID BRASS WITH ANTIQUE BRASS FINISH

WHITE

| PRODUCT ORDERING |                                 |  |
|------------------|---------------------------------|--|
| HCP-271207       | 316 STAINLESS STEEL             |  |
| HCP-272207       | 316 STAINLESS STEEL BLACK       |  |
| HCP-273107       | 316 STAINLESS STEEL WHITE       |  |
| HCP-275207       | SOLID BRASS                     |  |
| HCP-276207       | SOLID BRASS WITH ANTIQUE FINISH |  |