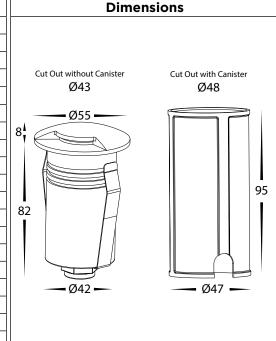

# 2.5w 1 Way Deck or Inground Light Installation Instructions

|                   | P                                                        | roduct Specific     | ations      |               |
|-------------------|----------------------------------------------------------|---------------------|-------------|---------------|
| Model No.         | HCP-271103                                               | HCP-272103          | HCP-275103  | HCP-276103    |
| Material          | 316 Stainless Steel                                      | 316 Stainless Steel | Solid Brass | Solid Brass   |
| Colour            | Stainless Steel                                          | Black               | Brass       | Antique Brass |
| Cut Out           | With Canister - Ø48mm                                    |                     |             |               |
|                   | Without Canister - Ø43mm                                 |                     |             |               |
| Installation Type | Ground or wall - Recessed                                |                     |             |               |
| Trafficable       | Up to 500kgs                                             |                     |             |               |
| IP Rating         | IP67                                                     |                     |             |               |
| IK Rating         | IK10                                                     |                     |             |               |
| Input Voltage     | 24v DC Constant Voltage - External Power Supply Required |                     |             |               |
| Protection Class  | 3 (no earth required)                                    |                     |             |               |
| Wiring            | Parallel                                                 |                     |             |               |
| Lamp Base         | Built in LED                                             |                     |             |               |
| Lamp Wattage      | 1x 2.5w                                                  |                     |             |               |
| Colour Temp       | Tri Colour - 3000k, 4000k, 5500k                         |                     |             |               |
| Lumens            | 50lm, 60lm, 55lm                                         |                     |             |               |
| CRI               | 90+                                                      |                     |             |               |
| Dimmable          | Yes                                                      |                     |             |               |
| Warranty          | 5 Years Replacement*                                     |                     |             |               |

### Steps for Installation:

- 1. Make sure that the electrical circuit is free of voltage (master switch off)
- 2. Make hole in desired location using measurements above in table.
- If installing in concrete, Insert canister allowing adequate drainage (see sample diagram above), and ensure that the top is level with ground or floor. Failure to do so will void warranty.
- 4. Insert cables through hole ready for connection.
- 5. Connect the cable If more than one fitting installed, wiring must be done in parallel.
- 6. Strip back the cable on both fitting and cable run and twist the positive cables together.
- 7. Then connect neutral cables together, Neutral cables are marked for selection of colour temperature. If 3000k or 5500k is selected you must terminate extra cable to be IP Rated to avoid any water making contact with internal parts of cable. To get 4000k, Join both 3000k + 5500k together and connect to neutral on cable run.
- 8. Solder all joins using solder with either a heat gun or butane gas torch.
- 9. Cover connections using an adhesive lined heat shrink or gel cap to make connection watertight. (failure to do this step will void warranty)
- 10. Push connected cables into hole and insert fitting into canister or deck. Apply silicon around edge of fitting to prevent any water from getting inside to electrical connections.
- 11. All connections must be carried out carefully, inspect all contacts before switching back on the electric circuit.