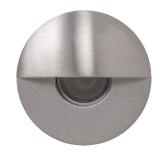

## 2.5W 55MM WALL LIGHTS WITH EYELID

| PRODUCT SPECIFICATIONS |                                               |
|------------------------|-----------------------------------------------|
| MATERIAL               | 316 STAINLESS STEEL OR SOLID BRASS            |
| COLOUR / FINISH        | STAINLESS STEEL, BLACK, BRASS & ANTIQUE BRASS |
| COLOUR TEMP            | TRI COLOUR - 3000K   4000K   5500K            |
| LUMEN OUTPUT           | 150LM   160LM   155LM                         |
| INPUT VOLTAGE          | 24V DC                                        |
| BUILT IN LED           | 2.5W LED                                      |
| DIMMING                | YES                                           |
| CRI                    | RA >90                                        |
| BEAM ANGLE             | 40°                                           |
| IP RATING              | IP67                                          |
| IK RATING              | IK10                                          |
| WARRANTY               | 5 YEARS REPLACEMENT                           |

| PRODUCT ORDERING |                                       |  |
|------------------|---------------------------------------|--|
| HCP-271102       | 316 STAINLESS STEEL                   |  |
| HCP-272102       | 316 STAINLESS STEEL BLACK             |  |
| HCP-275102       | SOLID BRASS                           |  |
| HCP-276102       | SOLID BRASS WITH ANTIQUE BRASS FINISH |  |