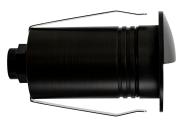

## 2.5W 55MM WALL LIGHTS WITH EYELID

| PRODUCT SPECIFICATIONS |                                               |
|------------------------|-----------------------------------------------|
| MATERIAL               | 316 STAINLESS STEEL OR SOLID BRASS            |
| COLOUR / FINISH        | STAINLESS STEEL, BLACK, BRASS & ANTIQUE BRASS |
| COLOUR TEMP            | TRI COLOUR - 3000K   4000K   5500K            |
| LUMEN OUTPUT           | 150LM   160LM   155LM                         |
| INPUT VOLTAGE          | 24V DC                                        |
| BUILT IN LED           | 2.5W LED                                      |
| DIMMING                | YES                                           |
| CRI                    | RA >90                                        |
| BEAM ANGLE             | 40°                                           |
| IP RATING              | IP67                                          |
| IK RATING              | IK10                                          |
| WARRANTY               | 5 YEARS REPLACEMENT                           |

| PRODUCT ORDERING |                                       |  |
|------------------|---------------------------------------|--|
| HCP-271102       | 316 STAINLESS STEEL                   |  |
| HCP-272102       | 316 STAINLESS STEEL BLACK             |  |
| HCP-275102       | SOLID BRASS                           |  |
| HCP-276102       | SOLID BRASS WITH ANTIQUE BRASS FINISH |  |