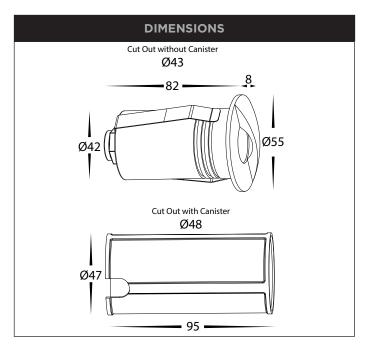

## 2.5W 55MM WALL LIGHTS WITH EYELID

| PRODUCT SPECIFICATIONS |                                               |
|------------------------|-----------------------------------------------|
| MATERIAL               | 316 STAINLESS STEEL OR SOLID BRASS            |
| COLOUR / FINISH        | STAINLESS STEEL, BLACK, BRASS & ANTIQUE BRASS |
| COLOUR TEMP            | TRI COLOUR - 3000K   4000K   5500K            |
| LUMEN OUTPUT           | 150LM   160LM   155LM                         |
| INPUT VOLTAGE          | 24V DC                                        |
| BUILT IN LED           | 2.5W LED                                      |
| DIMMING                | YES                                           |
| CRI                    | RA >90                                        |
| BEAM ANGLE             | 40°                                           |
| IP RATING              | IP67                                          |
| IK RATING              | IK10                                          |
| WARRANTY               | 5 YEARS REPLACEMENT                           |