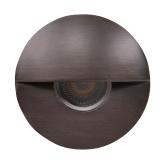

## 2.5W 55MM WALL LIGHTS WITH EYELID

| PRODUCT SPECIFICATIONS |                                               |
|------------------------|-----------------------------------------------|
| MATERIAL               | 316 STAINLESS STEEL OR SOLID BRASS            |
| COLOUR / FINISH        | STAINLESS STEEL, BLACK, BRASS & ANTIQUE BRASS |
| COLOUR TEMP            | TRI COLOUR - 3000K   4000K   5500K            |
| LUMEN OUTPUT           | 150LM   160LM   155LM                         |
| INPUT VOLTAGE          | 24V DC                                        |
| BUILT IN LED           | 2.5W LED                                      |
| DIMMING                | YES                                           |
| CRI                    | RA >90                                        |
| BEAM ANGLE             | 40°                                           |
| IP RATING              | IP67                                          |
| IK RATING              | IK10                                          |
| WARRANTY               | 5 YEARS REPLACEMENT                           |

| PRODUCT ORDERING |                                       |  |
|------------------|---------------------------------------|--|
| HCP-271102       | 316 STAINLESS STEEL                   |  |
| HCP-272102       | 316 STAINLESS STEEL BLACK             |  |
| HCP-275102       | SOLID BRASS                           |  |
| HCP-276102       | SOLID BRASS WITH ANTIQUE BRASS FINISH |  |