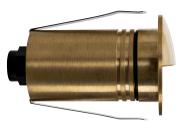

## 2.5W 55MM WALL LIGHTS WITH EYELID

| PRODUCT SPECIFICATIONS |                                               |
|------------------------|-----------------------------------------------|
| MATERIAL               | 316 STAINLESS STEEL OR SOLID BRASS            |
| COLOUR / FINISH        | STAINLESS STEEL, BLACK, BRASS & ANTIQUE BRASS |
| COLOUR TEMP            | TRI COLOUR - 3000K   4000K   5500K            |
| LUMEN OUTPUT           | 150LM   160LM   155LM                         |
| INPUT VOLTAGE          | 24V DC                                        |
| BUILT IN LED           | 2.5W LED                                      |
| DIMMING                | YES                                           |
| CRI                    | RA >90                                        |
| BEAM ANGLE             | 40°                                           |
| IP RATING              | IP67                                          |
| IK RATING              | IK10                                          |
| WARRANTY               | 5 YEARS REPLACEMENT                           |

| PRODUCT ORDERING |                                       |  |
|------------------|---------------------------------------|--|
| HCP-271102       | 316 STAINLESS STEEL                   |  |
| HCP-272102       | 316 STAINLESS STEEL BLACK             |  |
| HCP-275102       | SOLID BRASS                           |  |
| HCP-276102       | SOLID BRASS WITH ANTIQUE BRASS FINISH |  |