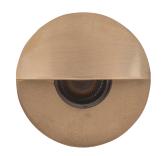

## 2.5W 55MM WALL LIGHTS WITH EYELID

| PRODUCT SPECIFICATIONS |                                               |
|------------------------|-----------------------------------------------|
| MATERIAL               | 316 STAINLESS STEEL OR SOLID BRASS            |
| COLOUR / FINISH        | STAINLESS STEEL, BLACK, BRASS & ANTIQUE BRASS |
| COLOUR TEMP            | TRI COLOUR - 3000K   4000K   5500K            |
| LUMEN OUTPUT           | 150LM   160LM   155LM                         |
| INPUT VOLTAGE          | 24V DC                                        |
| BUILT IN LED           | 2.5W LED                                      |
| DIMMING                | YES                                           |
| CRI                    | RA >90                                        |
| BEAM ANGLE             | 40°                                           |
| IP RATING              | IP67                                          |
| IK RATING              | IK10                                          |
| WARRANTY               | 5 YEARS REPLACEMENT                           |

| PRODUCT ORDERING |                                       |  |
|------------------|---------------------------------------|--|
| HCP-271102       | 316 STAINLESS STEEL                   |  |
| HCP-272102       | 316 STAINLESS STEEL BLACK             |  |
| HCP-275102       | SOLID BRASS                           |  |
| HCP-276102       | SOLID BRASS WITH ANTIQUE BRASS FINISH |  |