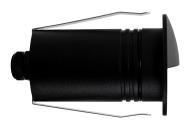

## 2.5W 55MM WALL LIGHTS WITH EYELID

| PRODUCT SPECIFICATIONS |                                               |
|------------------------|-----------------------------------------------|
| MATERIAL               | 316 STAINLESS STEEL OR SOLID BRASS            |
| COLOUR / FINISH        | STAINLESS STEEL, BLACK, BRASS & ANTIQUE BRASS |
| COLOUR TEMP            | TRI COLOUR - 3000K   4000K   5500K            |
| LUMEN OUTPUT           | 150LM   160LM   155LM                         |
| INPUT VOLTAGE          | 24V DC                                        |
| BUILT IN LED           | 2.5W LED                                      |
| DIMMING                | YES                                           |
| CRI                    | RA >90                                        |
| BEAM ANGLE             | 40°                                           |
| IP RATING              | IP67                                          |
| IK RATING              | IK10                                          |
| WARRANTY               | 5 YEARS REPLACEMENT                           |

| PRODUCT ORDERING |                                       |  |
|------------------|---------------------------------------|--|
| HCP-271102       | 316 STAINLESS STEEL                   |  |
| HCP-272102       | 316 STAINLESS STEEL BLACK             |  |
| HCP-275102       | SOLID BRASS                           |  |
| HCP-276102       | SOLID BRASS WITH ANTIQUE BRASS FINISH |  |