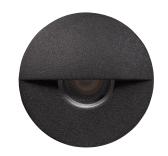

## 2.5W 55MM WALL LIGHTS WITH EYELID

| PRODUCT SPECIFICATIONS |                                               |
|------------------------|-----------------------------------------------|
| MATERIAL               | 316 STAINLESS STEEL OR SOLID BRASS            |
| COLOUR / FINISH        | STAINLESS STEEL, BLACK, BRASS & ANTIQUE BRASS |
| COLOUR TEMP            | TRI COLOUR - 3000K   4000K   5500K            |
| LUMEN OUTPUT           | 150LM   160LM   155LM                         |
| INPUT VOLTAGE          | 24V DC                                        |
| BUILT IN LED           | 2.5W LED                                      |
| DIMMING                | YES                                           |
| CRI                    | RA >90                                        |
| BEAM ANGLE             | 40°                                           |
| IP RATING              | IP67                                          |
| IK RATING              | IK10                                          |
| WARRANTY               | 5 YEARS REPLACEMENT                           |

| PRODUCT ORDERING |                                       |  |
|------------------|---------------------------------------|--|
| HCP-271102       | 316 STAINLESS STEEL                   |  |
| HCP-272102       | 316 STAINLESS STEEL BLACK             |  |
| HCP-275102       | SOLID BRASS                           |  |
| HCP-276102       | SOLID BRASS WITH ANTIQUE BRASS FINISH |  |