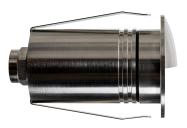

## 2.5W 55MM WALL LIGHTS WITH EYELID

| PRODUCT SPECIFICATIONS |                                               |
|------------------------|-----------------------------------------------|
| MATERIAL               | 316 STAINLESS STEEL OR SOLID BRASS            |
| COLOUR / FINISH        | STAINLESS STEEL, BLACK, BRASS & ANTIQUE BRASS |
| COLOUR TEMP            | TRI COLOUR - 3000K   4000K   5500K            |
| LUMEN OUTPUT           | 150LM   160LM   155LM                         |
| INPUT VOLTAGE          | 24V DC                                        |
| BUILT IN LED           | 2.5W LED                                      |
| DIMMING                | YES                                           |
| CRI                    | RA >90                                        |
| BEAM ANGLE             | 40°                                           |
| IP RATING              | IP67                                          |
| IK RATING              | IK10                                          |
| WARRANTY               | 5 YEARS REPLACEMENT                           |

| PRODUCT ORDERING |                                       |  |
|------------------|---------------------------------------|--|
| HCP-271102       | 316 STAINLESS STEEL                   |  |
| HCP-272102       | 316 STAINLESS STEEL BLACK             |  |
| HCP-275102       | SOLID BRASS                           |  |
| HCP-276102       | SOLID BRASS WITH ANTIQUE BRASS FINISH |  |