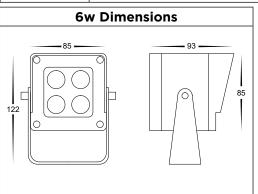

| Product Specifications |                                   |                           |                                   |                           |                                   |                           |
|------------------------|-----------------------------------|---------------------------|-----------------------------------|---------------------------|-----------------------------------|---------------------------|
| Model No.              | HCP-242062                        | HCP-242062-24V            | HCP-242182                        | HCP-242182-24V            | HCP-242302                        | HCP-242302-24V            |
| Material               | Aluminium                         |                           | Aluminium                         |                           | Aluminium                         |                           |
| Colour                 | Black                             |                           | Black                             |                           | Black                             |                           |
| Installation Type      | Ground - Spike or Surface Mounted |                           | Ground - Spike or Surface Mounted |                           | Ground - Spike or Surface Mounted |                           |
| IP Rating              | IP65                              |                           | IP65                              |                           | IP65                              |                           |
| IK Rating              | IK08                              |                           | IK08                              |                           | IK08                              |                           |
| Input Voltage          | 240v AC- With Flex & Plug         | 24v DC - Constant Voltage | 240v AC- With Flex & Plug         | 24v DC - Constant Voltage | 240v AC- With Flex & Plug         | 24v DC - Constant Voltage |
| Protection Class       | 1 (Earth Required)                | 3 (Low Voltage)           | 1 (Earth Required)                | 3 (Low Voltage) 🐠         | 1 (Earth Required)                | 3 (Low Voltage) 🕪         |
| Lamp Base              | Built in LED                      |                           | Built in LED                      |                           | Built in LED                      |                           |
| Lamp Wattage           | 1x 6w                             |                           | 1x 18w                            |                           | 1x 30w                            |                           |
| Colour Temp            | RGBW (RGB + 3000K                 |                           | RGBW (RGB + 3000K                 |                           | RGBW (RGB + 3000K                 |                           |
| Lumens                 | 230LM (3000K)                     |                           | 650LM (3000K)                     |                           | 1100LM (3000K)                    |                           |
| CRI                    | > 80                              |                           | > 80                              |                           | > 80                              |                           |
| Dimmable               | Yes - with APP or Remote          |                           | Yes - with APP or Remote          |                           | Yes - with APP or Remote          |                           |
| Warranty               | 5 Years Replacement*              |                           | 5 Years Replacement*              |                           | 5 Years Replacement*              |                           |