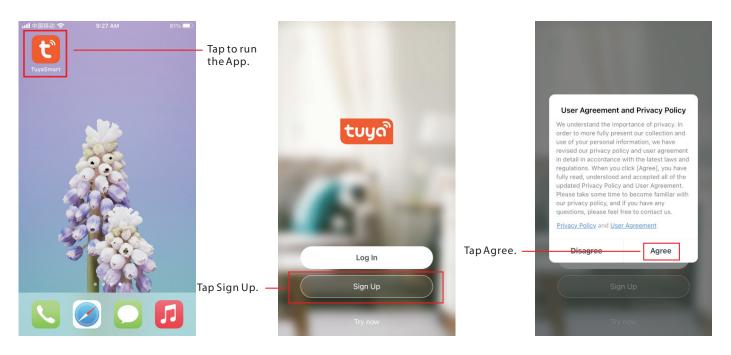

**Step 1:** Download TUYA SMART APP from either APP store or Google Play and register an account, Once registered, login to account to start pairing process.

Must be installed by a licensed electrician