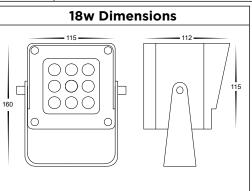

| Product Specifications |                                   |                           |                                   |                           |                                   |                           |
|------------------------|-----------------------------------|---------------------------|-----------------------------------|---------------------------|-----------------------------------|---------------------------|
| Model No.              | HCP-242062                        | HCP-242062-24V            | HCP-242182                        | HCP-242182-24V            | HCP-242302                        | HCP-242302-24V            |
| Material               | Aluminium                         |                           | Aluminium                         |                           | Aluminium                         |                           |
| Colour                 | Black                             |                           | Black                             |                           | Black                             |                           |
| Installation Type      | Ground - Spike or Surface Mounted |                           | Ground - Spike or Surface Mounted |                           | Ground - Spike or Surface Mounted |                           |
| IP Rating              | IP65                              |                           | IP65                              |                           | IP65                              |                           |
| IK Rating              | IK08                              |                           | IK08                              |                           | IK08                              |                           |
| Input Voltage          | 240v AC- With Flex & Plug         | 24v DC - Constant Voltage | 240v AC- With Flex & Plug         | 24v DC - Constant Voltage | 240v AC- With Flex & Plug         | 24v DC - Constant Voltage |
| Protection Class       | 1 (Earth Required)                | 3 (Low Voltage)           | 1 (Earth Required)                | 3 (Low Voltage) 🐠         | 1 (Earth Required)                | 3 (Low Voltage) 🕪         |
| Lamp Base              | Built in LED                      |                           | Built in LED                      |                           | Built in LED                      |                           |
| Lamp Wattage           | 1x 6w                             |                           | 1x 18w                            |                           | 1x 30w                            |                           |
| Colour Temp            | RGBW (RGB + 3000K                 |                           | RGBW (RGB + 3000K                 |                           | RGBW (RGB + 3000K                 |                           |
| Lumens                 | 230LM (3000K)                     |                           | 650LM (3000K)                     |                           | 1100LM (3000K)                    |                           |
| CRI                    | > 80                              |                           | > 80                              |                           | > 80                              |                           |
| Dimmable               | Yes - with APP or Remote          |                           | Yes - with APP or Remote          |                           | Yes - with APP or Remote          |                           |
| Warranty               | 5 Years Replacement*              |                           | 5 Years Replacement*              |                           | 5 Years Replacement*              |                           |