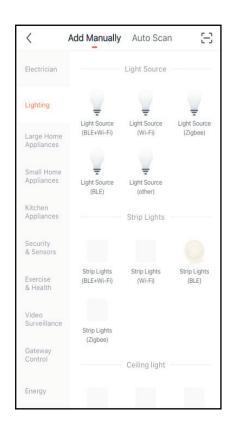

## www.havitcommercial.com.au

**Step 2:** Switch on spot light to initiate pairing mode, Spot light will flash to indicate that pairing mode is active, APP Should discover light fitting otherwise. Press add device in top right corner and follow steps below.