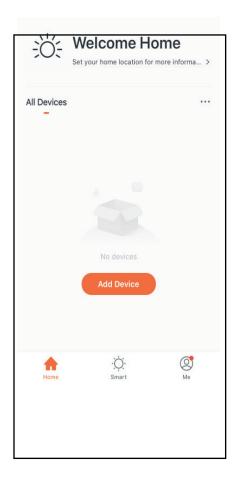

## www.havitcommercial.com.au

**Step 2:** Switch on spot light to initiate pairing mode, Spot light will flash to indicate that pairing mode is active, APP Should discover light fitting otherwise. Press add device in top right corner and follow steps below.

- Step 3: Light will stop flashing once paired, Rename light fitting and press done when completed.
- Step 4: APP Will return to home screen, from there you can select light fitting to adjust Colours and modes