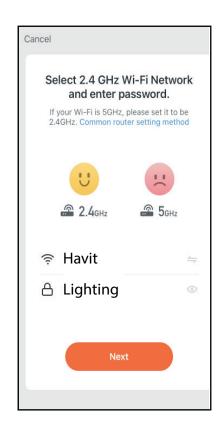

## www.havitcommercial.com.au

**Step 2:** Switch on spot light to initiate pairing mode, Spot light will flash to indicate that pairing mode is active, APP Should discover light fitting otherwise. Press add device in top right corner and follow steps below.