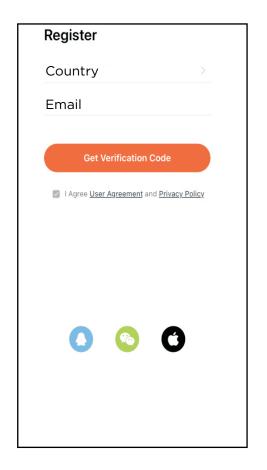

**Step 1:** Download TUYA SMART APP from either APP store or Google Play and register an account, Once registered, login to account to start pairing process.

Must be installed by a licensed electrician