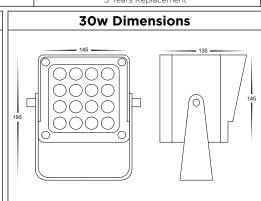

| Product Specifications |                                   |                           |                                   |                           |                                   |                           |
|------------------------|-----------------------------------|---------------------------|-----------------------------------|---------------------------|-----------------------------------|---------------------------|
| Model No.              | HCP-242062                        | HCP-242062-24V            | HCP-242182                        | HCP-242182-24V            | HCP-242302                        | HCP-242302-24V            |
| Material               | Aluminium                         |                           | Aluminium                         |                           | Aluminium                         |                           |
| Colour                 | Black                             |                           | Black                             |                           | Black                             |                           |
| Installation Type      | Ground - Spike or Surface Mounted |                           | Ground - Spike or Surface Mounted |                           | Ground - Spike or Surface Mounted |                           |
| IP Rating              | IP65                              |                           | IP65                              |                           | IP65                              |                           |
| IK Rating              | IK08                              |                           | IK08                              |                           | IK08                              |                           |
| Input Voltage          | 240v AC- With Flex & Plug         | 24v DC - Constant Voltage | 240v AC- With Flex & Plug         | 24v DC - Constant Voltage | 240v AC- With Flex & Plug         | 24v DC - Constant Voltage |
| Protection Class       | 1 (Earth Required)                | 3 (Low Voltage)           | 1 (Earth Required)                | 3 (Low Voltage) 🐠         | 1 (Earth Required)                | 3 (Low Voltage) 🕪         |
| Lamp Base              | Built in LED                      |                           | Built in LED                      |                           | Built in LED                      |                           |
| Lamp Wattage           | 1x 6w                             |                           | 1x 18w                            |                           | 1x 30w                            |                           |
| Colour Temp            | RGBW (RGB + 3000K                 |                           | RGBW (RGB + 3000K                 |                           | RGBW (RGB + 3000K                 |                           |
| Lumens                 | 230LM (3000K)                     |                           | 650LM (3000K)                     |                           | 1100LM (3000K)                    |                           |
| CRI                    | > 80                              |                           | > 80                              |                           | > 80                              |                           |
| Dimmable               | Yes - with APP or Remote          |                           | Yes - with APP or Remote          |                           | Yes - with APP or Remote          |                           |
| Warranty               | 5 Years Replacement*              |                           | 5 Years Replacement*              |                           | 5 Years Replacement*              |                           |