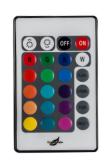

AM ANGLE                                    | 30°                                                                    |  |  |  |
| IP RATING                                     | IP65                                                                   |  |  |  |
| IK RATING                                     | IK08                                                                   |  |  |  |
| WARRANTY                                      | 5 YEARS REPLACEMENT                                                    |  |  |  |

| PRODUCT ORDERING |                |       |         |        |  |
|------------------|----------------|-------|---------|--------|--|
| HCP-242182       | RGB +<br>3000K | 650LM | 18W LED | 240V   |  |
| HCP-242182-24V   | RGB +<br>3000K | 650LM | 18W LED | 24V DC |  |





Also Supplied With Remote Controller

## **HaviSMART**<sup>™</sup>



Compatible with major smart home systems.



## **FREE APP**









Web: www havitcommercial.com.au Email: sales@havitcommercial.com.au

Phone: 02 9381 8383

ADDRESS: 8/133 Beauchamp Road, Matraville, N.S.W., 2036