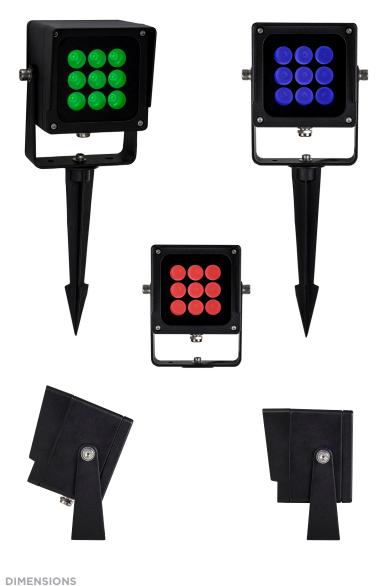

## 18W ALUMINIUM WIFI + RF RGBW BLACK SPOT LIGHT

| 18W ALUMINIUM WIFI + RF RGBW BLACK SPOT LIGHT |                                                                        |  |  |  |
|-----------------------------------------------|------------------------------------------------------------------------|--|--|--|
| MATERIAL                                      | ALUMINIUM                                                              |  |  |  |
| COLOUR / FINISH                               | MATT BLACK                                                             |  |  |  |
| COLOUR TEMP                                   | RGBW (RGB + 3000K)                                                     |  |  |  |
| LUMEN OUTPUT                                  | 650LM - 3000K                                                          |  |  |  |
| INPUT VOLTAGE                                 | 240V AC OR 24V DC<br>(240V MODEL SUPPLIED WITH FLEX AND PLUG)          |  |  |  |
| BUILT IN LED                                  | 18W LED                                                                |  |  |  |
| MOUNTING                                      | SURFACE MOUNTED OR SPIKE<br>(SPIKE CAN ONLY BE USED WITH 24V DC MODEL) |  |  |  |
| DIMMING                                       | YES - WITH APP OR CONTROLLER                                           |  |  |  |
| CONTROLLER                                    | TUYA APP + REMOTE CONTROLLER SUPPLIED                                  |  |  |  |
| CRI                                           | RA >80                                                                 |  |  |  |
| BEAM ANGLE                                    | 30°                                                                    |  |  |  |
| IP RATING                                     | IP65                                                                   |  |  |  |
| IK RATING                                     | IK08                                                                   |  |  |  |
| WARRANTY                                      | 5 YEARS REPLACEMENT                                                    |  |  |  |

| PRODUCT ORDERING |                |       |         |        |  |
|------------------|----------------|-------|---------|--------|--|
| HCP-242182       | RGB +<br>3000K | 650LM | 18W LED | 240V   |  |
| HCP-242182-24V   | RGB +<br>3000K | 650LM | 18W LED | 24V DC |  |