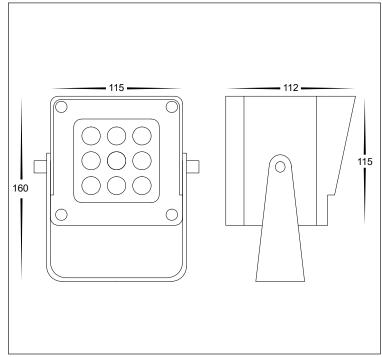

## 18W ALUMINIUM WIFI + RF RGBW BLACK SPOT LIGHT

| 18W ALUMINIUM WIFI + RF RGBW BLACK SPOT LIGHT |                                                                        |  |  |  |
|-----------------------------------------------|------------------------------------------------------------------------|--|--|--|
| MATERIAL                                      | ALUMINIUM                                                              |  |  |  |
| COLOUR / FINISH                               | MATT BLACK                                                             |  |  |  |
| COLOUR TEMP                                   | RGBW (RGB + 3000K)                                                     |  |  |  |
| LUMEN OUTPUT                                  | 650LM - 3000K                                                          |  |  |  |
| INPUT VOLTAGE                                 | 240V AC OR 24V DC<br>(240V MODEL SUPPLIED WITH FLEX AND PLUG)          |  |  |  |
| BUILT IN LED                                  | 18W LED                                                                |  |  |  |
| MOUNTING                                      | SURFACE MOUNTED OR SPIKE<br>(SPIKE CAN ONLY BE USED WITH 24V DC MODEL) |  |  |  |
| DIMMING                                       | YES - WITH APP OR CONTROLLER                                           |  |  |  |
| CONTROLLER                                    | TUYA APP + REMOTE CONTROLLER SUPPLIED                                  |  |  |  |
| CRI                                           | RA >80                                                                 |  |  |  |
| BEAM ANGLE                                    | 30°                                                                    |  |  |  |
| IP RATING                                     | IP65                                                                   |  |  |  |
| IK RATING                                     | IK08                                                                   |  |  |  |
| WARRANTY                                      | 5 YEARS REPLACEMENT                                                    |  |  |  |