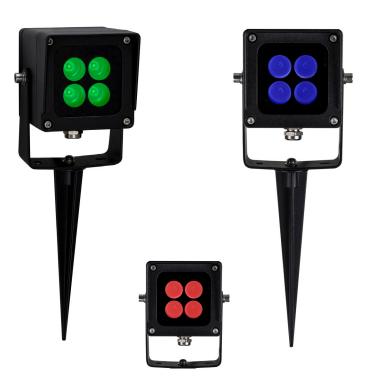

## 6W ALUMINIUM WIFI + RF RGBW BLACK SPOT LIGHT

| 6W ALUMINIUM WIFI + RF RGBW BLACK SPOT LIGHT |                                                                        |  |  |  |
|----------------------------------------------|------------------------------------------------------------------------|--|--|--|
| MATERIAL                                     | ALUMINIUM                                                              |  |  |  |
| COLOUR / FINISH                              | MATT BLACK                                                             |  |  |  |
| COLOUR TEMP                                  | RGBW (RGB + 3000K)                                                     |  |  |  |
| LUMEN OUTPUT                                 | 230LM - 3000K                                                          |  |  |  |
| INPUT VOLTAGE                                | 240V AC OR 24V DC<br>(240V MODEL SUPPLIED WITH FLEX AND PLUG)          |  |  |  |
| BUILT IN LED                                 | 6W LED                                                                 |  |  |  |
| MOUNTING                                     | SURFACE MOUNTED OR SPIKE<br>(SPIKE CAN ONLY BE USED WITH 24V DC MODEL) |  |  |  |
| DIMMING                                      | YES - WITH APP OR CONTROLLER                                           |  |  |  |
| CONTROLLER                                   | TUYA APP + REMOTE CONTROLLER SUPPLIED                                  |  |  |  |
| CRI                                          | RA >80                                                                 |  |  |  |
| BEAM ANGLE                                   | 30°                                                                    |  |  |  |
| IP RATING                                    | IP65                                                                   |  |  |  |
| IK RATING                                    | IK08                                                                   |  |  |  |
| WARRANTY                                     | 5 YEARS REPLACEMENT                                                    |  |  |  |

| PRODUCT ORDERING |                |       |        |        |  |
|------------------|----------------|-------|--------|--------|--|
| HCP-242062       | RGB +<br>3000K | 230LM | 6W LED | 240V   |  |
| HCP-242062-24V   | RGB +<br>3000K | 230LM | 6W LED | 24V DC |  |