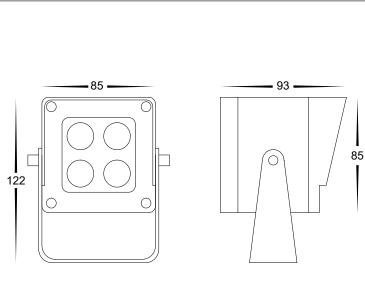

|  |  |  |
| IK RATING                                    | IK08                                                                   |  |  |  |
| WARRANTY                                     | 5 YEARS REPLACEMENT                                                    |  |  |  |

| PRODUCT ORDERING |                |       |        |        |  |
|------------------|----------------|-------|--------|--------|--|
| HCP-242062       | RGB +<br>3000K | 230LM | 6W LED | 240V   |  |
| HCP-242062-24V   | RGB +<br>3000K | 230LM | 6W LED | 24V DC |  |



Also Supplied With Remote Controller

HaviSMART<sup>™</sup>



smart home systems.





Web: www havitcommercial.com.au Email: sales@havitcommercial.com.au Phone: 02 9381 8383 ADDRESS: 8/133 Beauchamp Road, Matraville, N.S.W., 2036





DIMENSIONS







Warranty Terms & Conditions