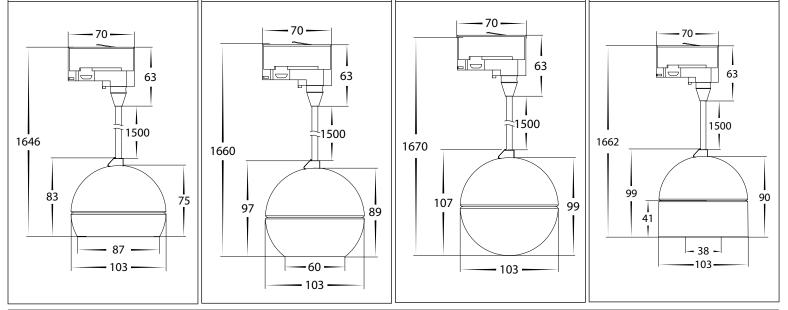

# **6w or 9w Tri Colour Track Light Pendant Installation Instructions**

| Product Specifications                                                                                                                            |                                  |             |                                  |             |                                  |             |                                  |                  |
|---------------------------------------------------------------------------------------------------------------------------------------------------|----------------------------------|-------------|----------------------------------|-------------|----------------------------------|-------------|----------------------------------|------------------|
| Model No.                                                                                                                                         | HCP-1020921                      | HCP-1030921 | HCP-1020922                      | HCP-1030922 | HCP-1020923                      | HCP-1030923 | HCP-1020924                      | HCP-1030924      |
| Material                                                                                                                                          | Aluminium + Plastic              |                  |
| Colour                                                                                                                                            | Black                            | White       | Black                            | White       | Black                            | White       | Black                            | White            |
| IP Rating                                                                                                                                         | IP20                             |             | IP20                             |             | IP20                             |             | IP20                             |                  |
| Track Type                                                                                                                                        | Three Circuit                    |             | Three Circuit                    |             | Three Circuit                    |             | Three Circuit                    |                  |
| Input Voltage                                                                                                                                     | 240v                             |             | 240v                             |             | 240v                             |             | 240v                             |                  |
| Protection Class                                                                                                                                  | 1 (Requires Earth) 🕒             |                  |
| Lamp Base                                                                                                                                         | Built in LED                     |                  |
| Lamp Wattage                                                                                                                                      | 1x 6 or 9w                       |                  |
| Colour Temp                                                                                                                                       | Tri-Colour - 3000k, 4000k, 5000k |                  |
| Lumens                                                                                                                                            | 630-874lm, 668-943lm, 663-921lm  |             | 570-791lm, 607-589lm, 631-847lm  |             | 558-767lm, 596-832lm, 595-828lm  |             | 526-742lm, 562-797lm, 559-778lm  |                  |
| CRI                                                                                                                                               | > 90                             |             | > 90                             |             | > 90                             |             | > 90                             |                  |
| Dimmable                                                                                                                                          | Yes - Triac Dimmable             |                  |
| Warranty                                                                                                                                          | 5 Years Replacement*             |                  |
| HCP-1020921 + HCP-1030921 Dimensions HCP-1020922 + HCP-1030922 Dimensions HCP-1020923 + HCP-1030923 Dimensions HCP-1020924 + HCP-1030924 Dimensio |                                  |             |                                  |             |                                  |             |                                  | 30924 Dimensions |

#### HCP-1020921 + HCP-1030921 Dimensions HCP-1020922 + HCP-1030922 Dimensions HCP-1020923 + HCP-1030923 Dimensions