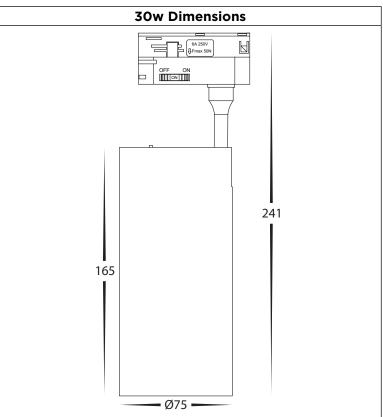

# 20w + 30w Tri Colour Track Light Installation Instructions

|                        |                                   |             |                                   | <b>3</b>    |
|------------------------|-----------------------------------|-------------|-----------------------------------|-------------|
| Product Specifications |                                   |             |                                   |             |
| Model No.              | HCP-1022001                       | HCP-1032001 | HCP-1023001                       | HCP-1033001 |
| Material               | Aluminiur                         |             | n + Plastic                       |             |
| Colour                 | Black                             | White       | Black                             | White       |
| IP Rating              | IP20                              |             | IP20                              |             |
| Track Type             | Single Circuit                    |             | Single Circuit                    |             |
| Input Voltage          | 240v                              |             | 240v                              |             |
| Protection Class       | 1 (Requires Earth)                |             | 1 (Requires Earth)                |             |
| Lamp Base              | Built in LED                      |             | Built in LED                      |             |
| Lamp Wattage           | 1x 20w                            |             | 1x 30w                            |             |
| Colour Temp            | TRI-Colour - 3000k , 4000k, 5500k |             | TRI-Colour - 3000k , 4000k, 5500k |             |
| Lumens                 | 1170lm, 1265lm, 1280lm            |             | 2090lm, 2310lm, 2350lm            |             |
| CRI                    | > 90                              |             | > 90                              |             |
| Dimmable               | Yes - Triac Dimmable              |             | Yes - Triac Dimmable              |             |
| Warranty               | 5 Years Replacement*              |             | 5 Years Replacement*              |             |