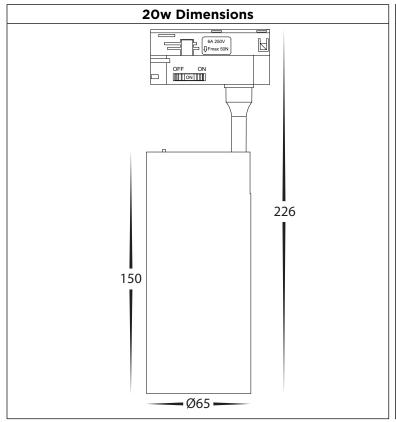

# 20w + 30w Tri Colour Track Light Installation Instructions

|                        |                                   |             |                                   | <b>3</b>    |
|------------------------|-----------------------------------|-------------|-----------------------------------|-------------|
| Product Specifications |                                   |             |                                   |             |
| Model No.              | HCP-1022001                       | HCP-1032001 | HCP-1023001                       | HCP-1033001 |
| Material               | Aluminiur                         |             | n + Plastic                       |             |
| Colour                 | Black                             | White       | Black                             | White       |
| IP Rating              | IP20                              |             | IP20                              |             |
| Track Type             | Single Circuit                    |             | Single Circuit                    |             |
| Input Voltage          | 240v                              |             | 240v                              |             |
| Protection Class       | 1 (Requires Earth)                |             | 1 (Requires Earth)                |             |
| Lamp Base              | Built in LED                      |             | Built in LED                      |             |
| Lamp Wattage           | 1x 20w                            |             | 1x 30w                            |             |
| Colour Temp            | TRI-Colour - 3000k , 4000k, 5500k |             | TRI-Colour - 3000k , 4000k, 5500k |             |
| Lumens                 | 1170lm, 1265lm, 1280lm            |             | 2090lm, 2310lm, 2350lm            |             |
| CRI                    | > 90                              |             | > 90                              |             |
| Dimmable               | Yes - Triac Dimmable              |             | Yes - Triac Dimmable              |             |
| Warranty               | 5 Years Replacement*              |             | 5 Years Replacement*              |             |